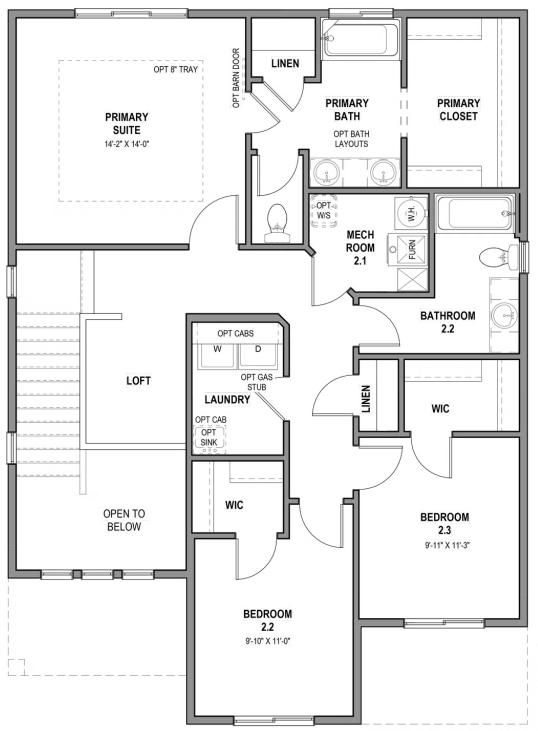

## www.visionaryhomes.com

Make The Eucalyptus your new home! As you enter the home, you'll find a spacious entryway with a staircase leading upstairs. Through the entry hallway lies the open-concept main living space. The great room boasts lots of windows letting in plenty of natural light. In the kitchen, you'll find a large kitchen island and a walk-in pantry. Off the kitchen sits a mud room and half bath. Go upstairs to find a loft to use as a study space, home office, or play area. Across the hall, you'll find the primary suite with an ensuite bathroom and a large walk-in closet. Also upstairs lies 2 additional bedrooms, both with walk-in closets, a shared bathroom, a laundry room, and a linen closet. You and your family will love making memories in this stunning home!

## www.visionaryhomes.com

UPPER LEVEL