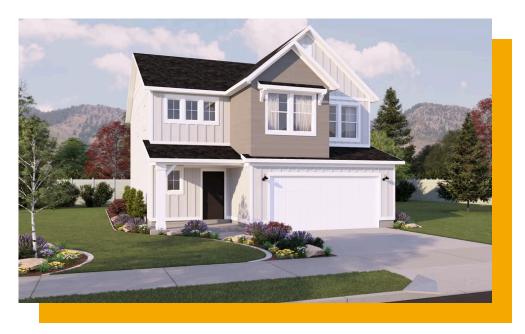

## www.visionaryhomes.com

Make The Eucalyptus your new home! As you enter the home, you'll find a spacious entryway with a staircase leading upstairs. Through the entry hallway lies the open-concept main living space. The great room boasts lots of windows letting in plenty of natural light. In the kitchen, you'll find a large kitchen island and a walk-in pantry. Off the kitchen sits a mud room and half bath. Go upstairs to find a loft to use as a study space, home office, or play area. Across the hall, you'll find the primary suite with an ensuite bathroom and a large walk-in closet. Also upstairs lies 2 additional bedrooms, both with walk-in closets, a shared bathroom, a laundry room, and a linen closet. You and your family will love making memories in this stunning home!