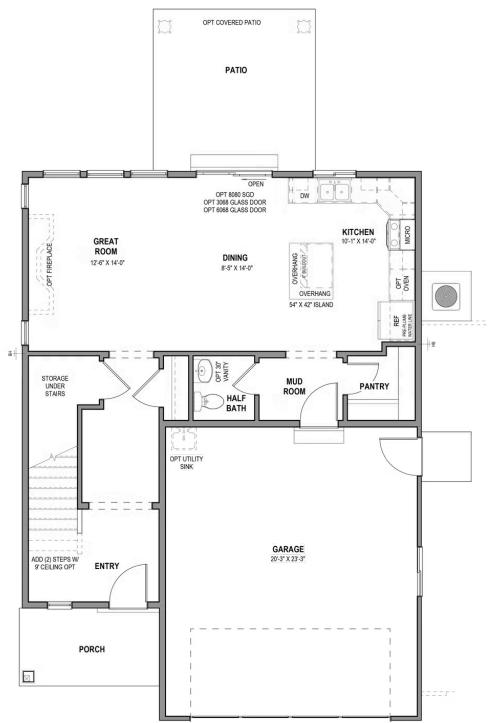

## www.visionaryhomes.com

MAIN LEVEL - SLAB ON GRADE

435.228.4702 visionaryhomes.com

## www.visionaryhomes.com

Make The Eucalyptus your new home! As you enter the home, you'll find a spacious entryway with a staircase leading upstairs. Through the entry hallway lies the open-concept main living space. The great room boasts lots of windows letting in plenty of natural light. In the kitchen, you'll find a large kitchen island and a walk-in pantry. Off the kitchen sits a mud room and half bath. Go upstairs to find a loft to use as a study space, home office, or play area. Across the hall, you'll find the primary suite with an ensuite bathroom and a large walk-in closet. Also upstairs lies 2 additional bedrooms, both with walk-in closets, a shared bathroom, a laundry room, and a linen closet. You and your family will love making memories in this stunning home!