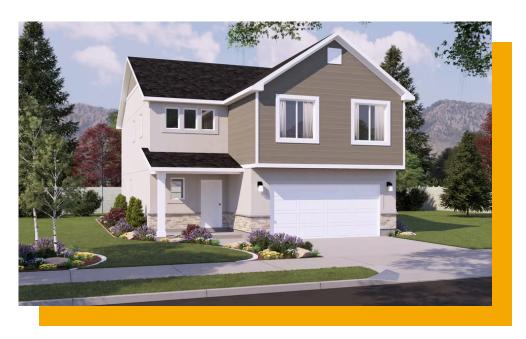

# Hemilock 3 Elevations Available 2,174 Total Sq.Ft. 2,174 Finished Sq.Ft. No Basement 3 - 4 Bedrooms 2.5 Bathrooms 2 Car Garage

Feel right at home in The Hemlock cottage floor plan! Step inside from your covered front porch to your open-to-above entryway, with a staircase leading upstairs and a coat closet. Continue inside to find your mudroom with an optional bench and half bathroom. At the back of the home sits an open-concept main living area with plenty of windows for natural light. In the kitchen sits a large island with a sink and dishwasher. A large walk-in pantry sits nearby. Back in the entryway, walk upstairs to find a loft space, which can be turned into an additional bedroom if you desire. The primary suite features large windows for plenty of light, an ensuite bathroom with double vanities, and a walk-in closet. Upstairs you will also find 2 additional bedrooms, a shared bathroom, and a laundry room. Make The Hemlock your new home today!