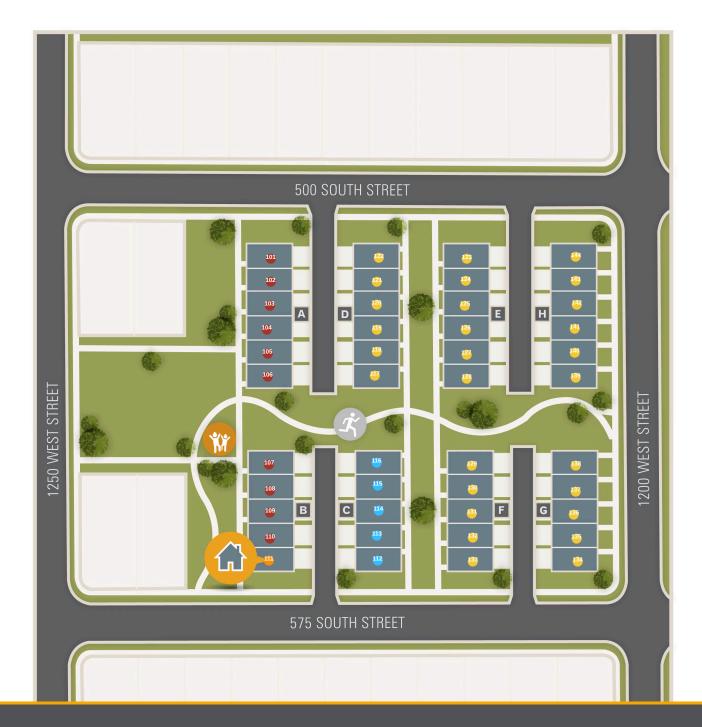

www.visionaryhomes.com

Quick Move-in Model Home Future Lot Sold

| Lot # | Address                         | Lot Size | Status        | Lot Premium |
|-------|---------------------------------|----------|---------------|-------------|
| 111   | Sugar Creek Townhome Model Home |          | Model Home    |             |
| 112   | 566 South 1225 West             |          | Spec For Sale |             |
| 113   | 560 South 1225 West             |          | Spec For Sale |             |
| 114   | 554 South 1225 West             |          | Spec For Sale |             |
| 115   | 548 South 1225 West             |          | Spec For Sale |             |
| 116   | 542 South 1225 West             |          | Spec For Sale |             |
| 117   | 536 S 1225 W                    |          | Future Lot    |             |
| 118   | 530 S 1225 W                    |          | Future Lot    |             |
| 119   | 524 S 1225 W                    |          | Future Lot    |             |
| 120   | 518 S 1225 W                    |          | Future Lot    |             |
| 121   | 512 S 1225 W                    |          | Future Lot    |             |

| Lot # | Address      | Lot Size | Status     | Lot Premium |
|-------|--------------|----------|------------|-------------|
| 122   | 506 S 1225 W |          | Future Lot |             |
| 123   | 503 S 1215 W |          | Future Lot |             |
| 124   | 509 S 1215 W |          | Future Lot |             |
| 125   | 515 S 1215 W |          | Future Lot |             |
| 126   | 521 S 1215 W |          | Future Lot |             |
| 127   | 527 S 1215 W |          | Future Lot |             |
| 128   | 533 S 1215 W |          | Future Lot |             |
| 129   | 539 S 1215 W |          | Future Lot |             |
| 130   | 545 S 1215 W |          | Future Lot |             |
| 131   | 561 S 1215 W |          | Future Lot |             |
| 132   | 557 S 1215 W |          | Future Lot |             |

| Lot # | Address      | Lot Size | Status     | Lot Premium |
|-------|--------------|----------|------------|-------------|
| 133   | 563 S 1215 W |          | Future Lot |             |
| 134   | 568 S 1215 W |          | Future Lot |             |
| 135   | 562 S 1215 W |          | Future Lot |             |
| 136   | 556 S 1215 W |          | Future Lot |             |
| 137   | 550 S 1215 W |          | Future Lot |             |
| 138   | 544 S 1215 W |          | Future Lot |             |
| 139   | 538 S 1215 W |          | Future Lot |             |
| 140   | 532 S 1215 W |          | Future Lot |             |
| 141   | 526 S 1215 W |          | Future Lot |             |
| 142   | 520 S 1215 W |          | Future Lot |             |
| 143   | 514 S 1215 W |          | Future Lot |             |

| Lot # | Address      | Lot Size | Status     | Lot Premium |
|-------|--------------|----------|------------|-------------|
| 144   | 508 S 1215 W |          | Future Lot |             |
| 101   | 505 S 1225 W |          | Sold       |             |
| 102   | 511 S 1225 W |          | Sold       |             |
| 103   | 517 S 1225 W |          | Sold       |             |
| 104   | 523 S 1225 W |          | Sold       |             |
| 105   | 529 S 1225 W |          | Sold       |             |
| 106   | 535 S 1225 W |          | Sold       |             |
| 107   | 541 S 1225 W |          | Sold       |             |
| 108   | 547 S 1225 W |          | Sold       |             |
| 109   | 553 S 1225 W |          | Sold       |             |
| 110   | 559 S 1225 W |          | Sold       |             |