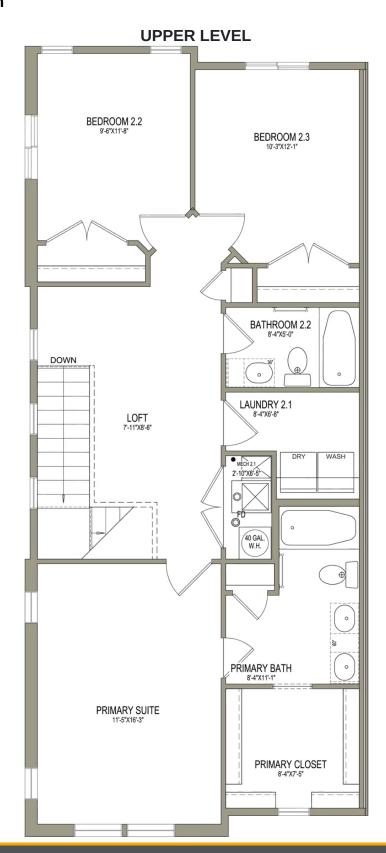

## www.visionaryhomes.com

\$344,990

1,544 Sq.Ft.

3 Bedrooms

2 Car Garage

Enter into the Sitka townhome to discover an open concept main living space you'll love. This 2-story floor plan features 3 beds and 2.5 baths, with all the bedrooms on the top floor. The dining, family room, and kitchen on the main level provide the perfect space for your family to relax, cook, eat, and socialize together. The kitchen includes a walk-in pantry and a wrap-around counter, where you can add a few stools for snack time to working on homework. Upstairs you'll discover a loft off the stairs, an owner's suite featuring an owner's bath and spacious walk-in closet with a window, bedrooms, a bath, and the laundry room.

## HOME FEATURES:

- 3 bedrooms, 2.5 bathrooms, 2 car garage
- White cabinets & quartz countertops in Kitchen & Bathrooms
- Large pantry in Kitchen
- Concrete backyard patio
- Access to community amenities like parks, trails, and more!