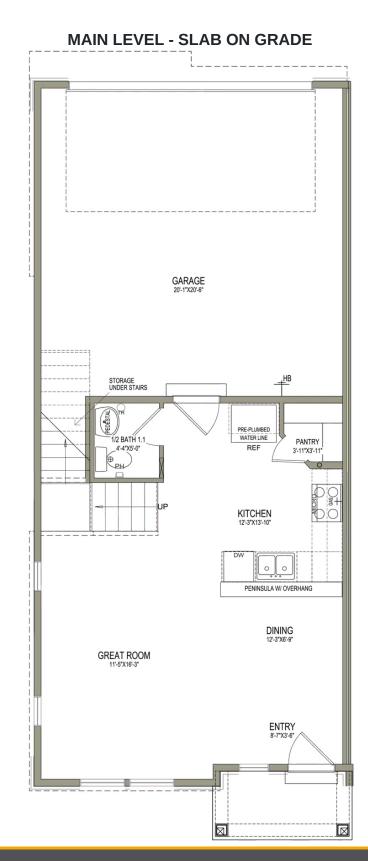

## www.visionaryhomes.com

\$344,990

1,544 Sq.Ft.

3 Bedrooms

2 Car Garage

Enter into the Sitka townhome to discover an open concept main living space you'll love. This 2-story floor plan features 3 beds and 2.5 baths, with all the bedrooms on the top floor. The dining, family room, and kitchen on the main level provide the perfect space for your family to relax, cook, eat, and socialize together. The kitchen includes a walk-in pantry and a wrap-around counter, where you can add a few stools for snack time to working on homework. Upstairs you'll discover a loft off the stairs, an owner's suite featuring an owner's bath and spacious walk-in closet with a window, bedrooms, a bath, and the laundry room.

## HOME FEATURES:

- 3 bedrooms, 2.5 bathrooms, 2 car garage
- White cabinets & quartz countertops in Kitchen & Bathrooms
- Large pantry in Kitchen
- Concrete backyard patio
- Access to community amenities like parks, trails, and more!