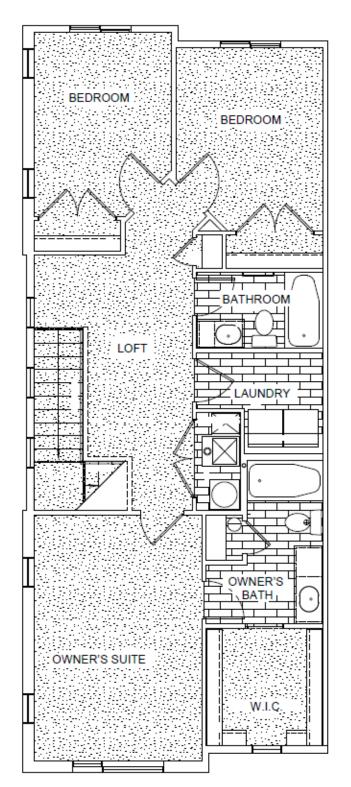

# www.visionaryhomes.com

With a beautiful modern exterior, the Medford townhome offers up style and function for the ideal home, whether as a starter home, family home, or after retirement. The main floor showcases the living room, dining, kitchen with a walk-in pantry, and a half bath off garage. On the second floor there's a loft space for a reading nook, bedrooms, convenient laundry, and a large walk-in closet in the owner's suite of the owner's bathroom. With a total of 3 bedrooms, 2.5 bathrooms, and a 2-car garage. This home sits on a 0.02-acre lot. Located in the city of Logan, our Woodmore Pointe townhome community is tucked within the foothills of the Wellsville mountains, for the perfect blend of rural and city living. Woodmore Pointe offers quick access to Hwy 89, giving commuters to Salt Lake City and Logan a fast pass through Cache Valley.

## www.visionaryhomes.com

**UPPER LEVEL** 

\*Visionary Homes reserves the right to change prices without notice. Approximate square footage and options shown in plan may not be included in base price.

435.228.4702 visionaryhomes.com