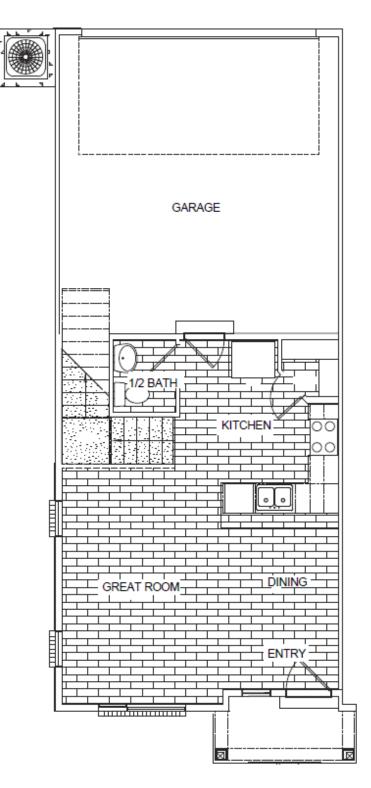

# www.visionaryhomes.com

With a beautiful modern exterior, the Medford townhome offers up style and function for the ideal home, whether as a starter home, family home, or after retirement. The main floor showcases the living room, dining, kitchen with a walk-in pantry, and a half bath off garage. On the second floor there's a loft space for a reading nook, bedrooms, convenient laundry, and a large walk-in closet in the owner's suite of the owner's bathroom. With a total of 3 bedrooms, 2.5 bathrooms, and a 2-car garage. This home sits on a 0.02-acre lot. Located in the city of Logan, our Woodmore Pointe townhome community is tucked within the foothills of the Wellsville mountains, for the perfect blend of rural and city living. Woodmore Pointe offers quick access to Hwy 89, giving commuters to Salt Lake City and Logan a fast pass through Cache Valley.

### MAIN LEVEL- SLAB ON GRADE

\*Visionary Homes reserves the right to change prices without notice. Approximate square footage and options shown in plan may not be included in base price.

435.228.4702 visionaryhomes.com