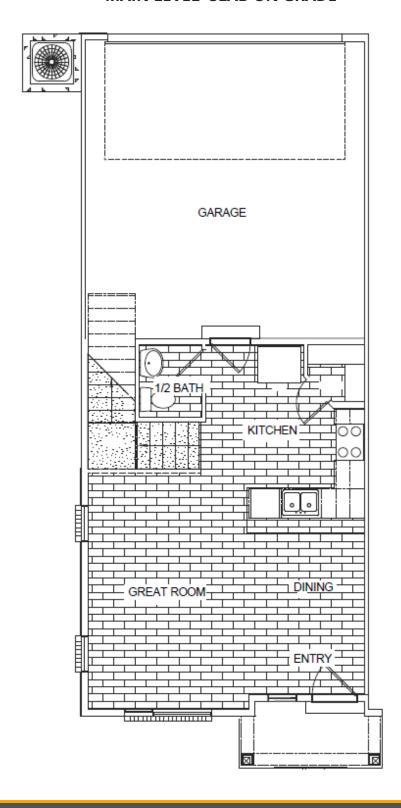

bedrooms, 2.5 bathrooms, and a 2-car garage. This home sits on a 0.02-acre lot. Located in the city of Logan, our Woodmore Pointe townhome community is tucked within the foothills of the Wellsville mountains, for the perfect blend of rural and city living. Woodmore Pointe offers quick access to Hwy 89, giving commuters to Salt Lake City and Logan a fast pass through Cache Valley.

#### **Exterior Features:**

- Grecian Ivory, Thunder Gray and Studio Clay Color Scheme
- Snowbound Board and Batten
- Cyberspace Lap Siding
- Harristone Slate Drystone Natural Mortar

#### **Interior Features:**

- White Melamine Stainless Cabinets
- Quartz 2cm Frost Countertops
- Stainless Steel Appliances
- Hot Pursuit Carbon Crystal Plush Carpet



# www.visionaryhomes.com

## **MAIN LEVEL- SLAB ON GRADE**





# www.visionaryhomes.com

## **UPPER LEVEL**