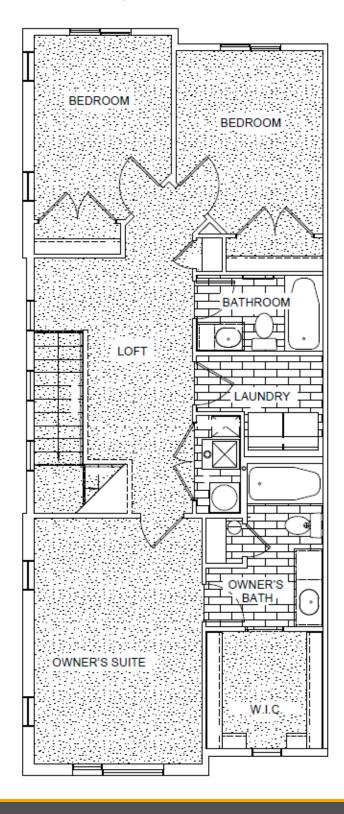

home sits on a 0.02-acre lot. Located in the city of Logan, our Woodmore Pointe townhome community is tucked within the foothills of the Wellsville mountains, for the perfect blend of rural and city living. Woodmore Pointe offers quick access to Hwy 89, giving commuters to Salt Lake City and Logan a fast pass through Cache Valley.

#### **Exterior Features:**

- Grecian Ivory, Thunder Gray and Studio Clay Color Scheme
- Snowbound Board and Batten
- Cyberspace Lap Siding
- Harristone Slate Drystone Natural Mortar

#### **Interior Features:**

- White Melamine Stainless Cabinets
- Quartz 2cm Frost Countertops
- Stainless Steel Appliances
- Hot Pursuit Carbon Crystal Plush Carpet



# www.visionaryhomes.com

## **MAIN LEVEL- SLAB ON GRADE**





# www.visionaryhomes.com

## **UPPER LEVEL**