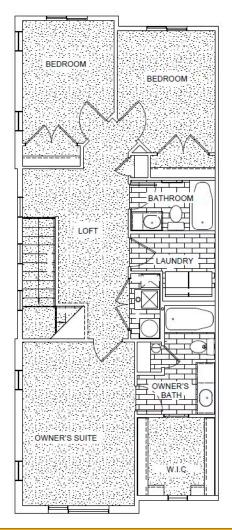

### www.visionaryhomes.com

With a beautiful modern exterior, the Medford townhome offers up style and function for the ideal home, whether as a starter home, family home, or after retirement. The main floor showcases the living room, dining, kitchen with a walk-in pantry, and a half bath off garage. On the second floor there's a loft space for a reading nook, bedrooms, convenient laundry, and a large walk-in closet in the owner's suite of the owner's bathroom. With a total of 3 bedrooms, 2.5 bathrooms, and a 2-car garage. This home sits on a 0.02-acre lot. Located in the city of Logan, our Woodmore Pointe townhome community is tucked within the foothills of the Wellsville mountains, for the perfect blend of rural and city living. Woodmore Pointe offers quick access to Hwy 89, giving commuters to Salt Lake City and Logan a fast pass through Cache Valley.

## UPPER LEVEL

\*Visionary Homes reserves the right to change prices without notice. Approximate square footage and options shown in plan may not be included in base price. 435.228.4702 visionaryhomes.com