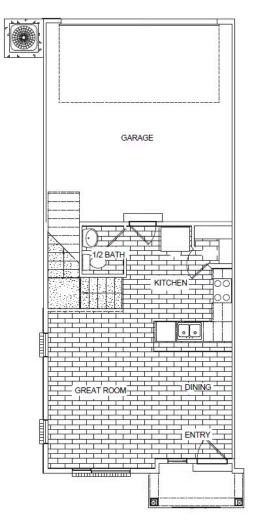

### www.visionaryhomes.com

With a beautiful modern exterior, the Medford townhome offers up style and function for the ideal home, whether as a starter home, family home, or after retirement. The main floor showcases the living room, dining, kitchen with a walk-in pantry, and a half bath off garage. On the second floor there's a loft space for a reading nook, bedrooms, convenient laundry, and a large walk-in closet in the owner's suite of the owner's bathroom. With a total of 3 bedrooms, 2.5 bathrooms, and a 2-car garage. This home sits on a 0.02-acre lot. Located in the city of Logan, our Woodmore Pointe townhome community is tucked within the foothills of the Wellsville mountains, for the perfect blend of rural and city living. Woodmore Pointe offers quick access to Hwy 89, giving commuters to Salt Lake City and Logan a fast pass through Cache Valley.

#### MAIN LEVEL- SLAB ON GRADE

\*Visionary Homes reserves the right to change prices without notice. Approximate square footage and options shown in plan may not be included in base price. 435.228.4702 visionaryhomes.com