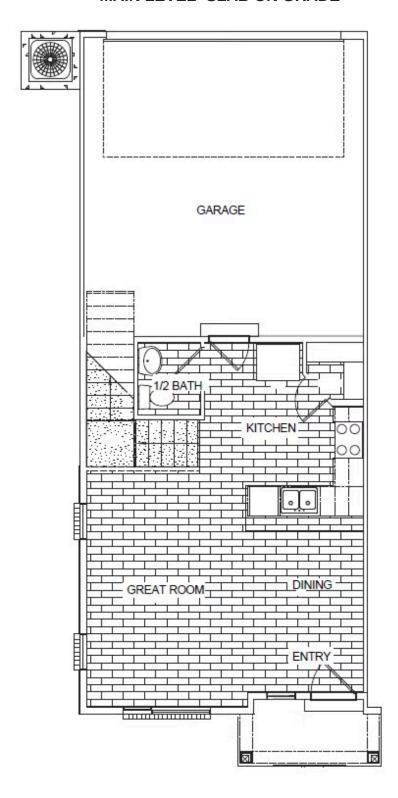

city of Logan, our Woodmore Pointe townhome community is tucked within the foothills of the Wellsville mountains, for the perfect blend of rural and city living. Woodmore Pointe offers quick access to Hwy 89, giving commuters to Salt Lake City and Logan a fast pass through Cache Valley.

#### **Exterior Features:**

- Grecian Ivory, Thunder Gray and Studio Clay Color Scheme
- Snowbound Board and Batten
- Cyberspace Lap Siding
- Harristone Slate Drystone Natural Mortar

#### Interior Features:

- White Melamine Stainless Cabinets
- Quartz 2cm Frost Countertops
- Stainless Steel Appliances
- Hot Pursuit Carbon Crystal Plush Carpet
- MSI Prescott Whitfield Grey Flooring
- Pure White Paint and Trim Colors

Call for more information!



# www.visionaryhomes.com

### MAIN LEVEL- SLAB ON GRADE





# www.visionaryhomes.com

### **UPPER LEVEL**