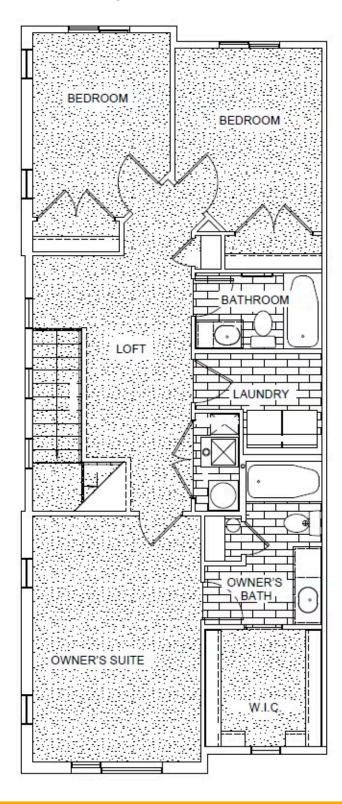

ity is tucked within the foothills of the Wellsville mountains, for the perfect blend of rural and city living. Woodmore Pointe offers quick access to Hwy 89, giving commuters to Salt Lake City and Logan a fast pass through Cache Valley.

#### **Exterior Features:**

- Grecian Ivory, Thunder Gray and Studio Clay Color Scheme
- Snowbound Board and Batten
- Cyberspace Lap Siding
- Harristone Slate Drystone Natural Mortar

#### Interior Features:

- White Melamine Stainless Cabinets
- Quartz 2cm Frost Countertops
- Stainless Steel Appliances
- Hot Pursuit Carbon Crystal Plush Carpet
- MSI Prescott Whitfield Grey Flooring
- Pure White Paint and Trim Colors

Call for more information!



# www.visionaryhomes.com

### MAIN LEVEL- SLAB ON GRADE





# www.visionaryhomes.com

### **UPPER LEVEL**