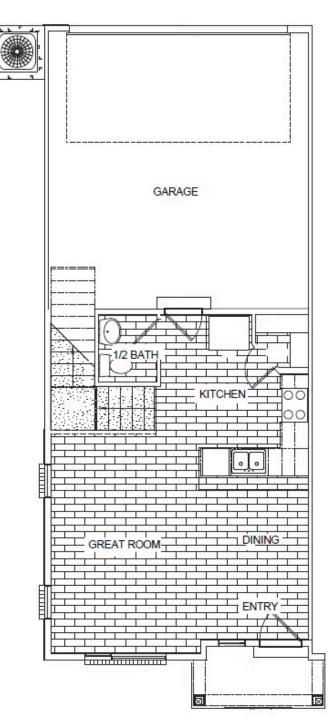

## www.visionaryhomes.com

A Elevations Available
1,476 Total Sq.Ft.
3 Bedrooms
2.5 Bathrooms
2 Car Garage

With a beautiful modern exterior, the Medford townhome offers up style and function for the ideal home, whether as a starter home, family home, or after retirement. The main floor showcases the living room, dining, kitchen with a walk-in pantry, and a half bath off garage. On the second floor there's a loft space for a reading nook, bedrooms, convenient laundry, and a large walk-in closet in the owner's suite off the owner's bathroom. With a total of 3 bedrooms, 2.5 bathrooms, and a 2-car garage.

## MAIN LEVEL- SLAB ON GRADE

**UPPER LEVEL** 

\*Visionary Homes reserves the right to change prices without notice. Approximate square footage and options shown in plan may not be included in base price.