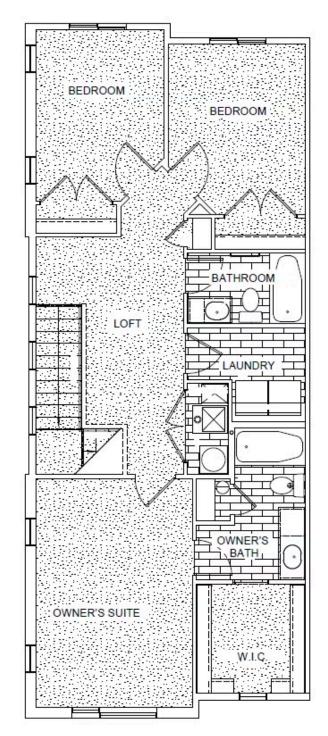

## www.visionaryhomes.com

A Elevations Available
1,476 Total Sq.Ft.
3 Bedrooms
2.5 Bathrooms
2 Car Garage

With a beautiful modern exterior, the Medford townhome offers up style and function for the ideal home, whether as a starter home, family home, or after retirement. The main floor showcases the living room, dining, kitchen with a walk-in pantry, and a half bath off garage. On the second floor there's a loft space for a reading nook, bedrooms, convenient laundry, and a large walk-in closet in the owner's suite off the owner's bathroom. With a total of 3 bedrooms, 2.5 bathrooms, and a 2-car garage.

## MAIN LEVEL- SLAB ON GRADE

**UPPER LEVEL** 

\*Visionary Homes reserves the right to change prices without notice. Approximate square footage and options shown in plan may not be included in base price.