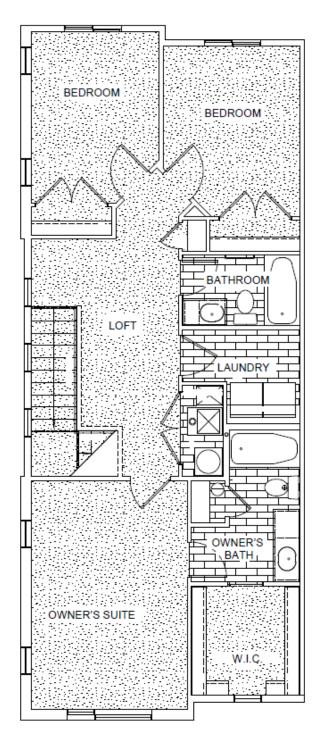

Medford

4 Elevations Available

1,476 Total Sq.Ft.
3 Bedrooms
2.5 Bathrooms
2 Car Garage

With a beautiful modern exterior, the Medford townhome offers up style and function for the ideal home, whether as a starter home, family home, or after retirement. The main floor showcases the living room, dining, kitchen with a walk-in pantry, and a half bath off garage. On the second floor there's a loft space for a reading nook, bedrooms, convenient laundry, and a large walk-in closet in the owner's suite off the owner's bathroom. With a total of 3 bedrooms, 2.5 bathrooms, and a 2-car garage.

**UPPER LEVEL** 

\*Visionary Homes reserves the right to change prices without notice. Approximate square footage and options shown in plan may not be included in base price.

435.228.4702 visionaryhomes.com