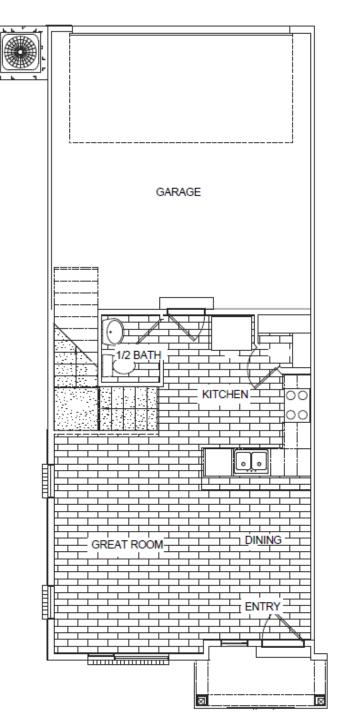

Medford

4 Elevations Available

1,476 Total Sq.Ft.
3 Bedrooms
2.5 Bathrooms
2 Car Garage

With a beautiful modern exterior, the Medford townhome offers up style and function for the ideal home, whether as a starter home, family home, or after retirement. The main floor showcases the living room, dining, kitchen with a walk-in pantry, and a half bath off garage. On the second floor there's a loft space for a reading nook, bedrooms, convenient laundry, and a large walk-in closet in the owner's suite off the owner's bathroom. With a total of 3 bedrooms, 2.5 bathrooms, and a 2-car garage.

**UPPER LEVEL** 

\*Visionary Homes reserves the right to change prices without notice. Approximate square footage and options shown in plan may not be included in base price.

435.228.4702 visionaryhomes.com