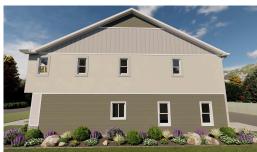

# Ruston

5 Elevations Available

**1**,145 Total Sq.Ft.

2 Bedrooms

2.5 Bathrooms

1 Car Garage

With an open concept floor plan, the Ruston townhome design is modern and functional. Enter in to discover the living space, dining and kitchen with gorgeous granite countertops. A powder bath off the connected garage offers convenience on the main level. Upstairs you'll find a spacious owner's suite with an owner's bath, large walk-in closet, and much-needed additional storage space. The other bedroom also features it's own bathroom and walk-in closet, perfect for anyone from a roommate to your teen. The laundry room is also perfectly placed on the upper floor to do your laundry with ease.

Front Back Left

Side Side