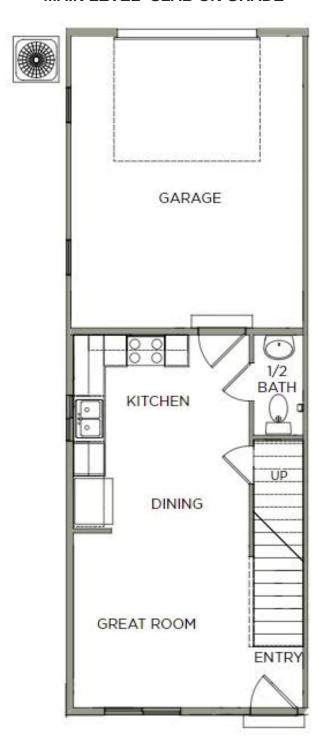

# Ruston

5 Elevations Available

**1**,145 Total Sq.Ft.

2 Bedrooms

2.5 Bathrooms

1 Car Garage

With an open concept floor plan, the Ruston townhome design is modern and functional. Enter in to discover the living space, dining and kitchen with gorgeous granite countertops. A powder bath off the connected garage offers convenience on the main level. Upstairs you'll find a spacious owner's suite with an owner's bath, large walk-in closet, and much-needed additional storage space. The other bedroom also features it's own bathroom and walk-in closet, perfect for anyone from a roommate to your teen. The laundry room is also perfectly placed on the upper floor to do your laundry with ease.

#### MAIN LEVEL- SLAB ON GRADE