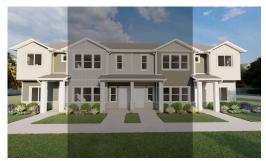

# Ruston

5 Elevations Available

**1**,145 Total Sq.Ft.

2 Bedrooms

2.5 Bathrooms

1 Car Garage

With an open concept floor plan, the Ruston townhome design is modern and functional. Enter in to discover the living space, dining and kitchen with gorgeous granite countertops. A powder bath off the connected garage offers convenience on the main level. Upstairs you'll find a spacious owner's suite with an owner's bath, large walk-in closet, and much-needed additional storage space. The other bedroom also features it's own bathroom and walk-in closet, perfect for anyone from a roommate to your teen. The laundry room is also perfectly placed on the upper floor to do your laundry with ease.

Front Back Left

Side Side