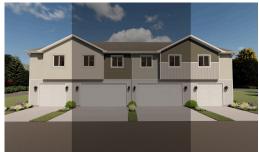

# Ruston

5 Elevations Available

**1**,145 Total Sq.Ft.

2 Bedrooms

2.5 Bathrooms

1 Car Garage

With an open concept floor plan, the Ruston townhome design is modern and functional. Enter in to discover the living space, dining and kitchen with gorgeous granite countertops. A powder bath off the connected garage offers convenience on the main level. Upstairs you'll find a spacious owner's suite with an owner's bath, large walk-in closet, and much-needed additional storage space. The other bedroom also features it's own bathroom and walk-in closet, perfect for anyone from a roommate to your teen. The laundry room is also perfectly placed on the upper floor to do your laundry with ease.

Front Back Left

Side Side