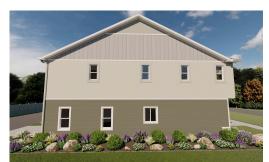

# Ruston

5 Elevations Available

**1**,145 Total Sq.Ft.

2 Bedrooms

2.5 Bathrooms

1 Car Garage

With an open concept floor plan, the Ruston townhome design is modern and functional. Enter in to discover the living space, dining and kitchen with gorgeous granite countertops. A powder bath off the connected garage offers convenience on the main level. Upstairs you'll find a spacious owner's suite with an owner's bath, large walk-in closet, and much-needed additional storage space. The other bedroom also features it's own bathroom and walk-in closet, perfect for anyone from a roommate to your teen. The laundry room is also perfectly placed on the upper floor to do your laundry with ease.

Front Back Left

Side Side