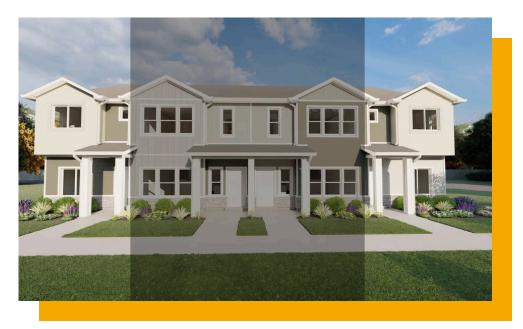

# Ruston

5 Elevations Available

**1**,145 Total Sq.Ft.

2 Bedrooms

2.5 Bathrooms

1 Car Garage

With an open concept floor plan, the Ruston townhome design is modern and functional. Enter in to discover the living space, dining and kitchen with gorgeous granite countertops. A powder bath off the connected garage offers convenience on the main level. Upstairs you'll find a spacious owner's suite with an owner's bath, large walk-in closet, and much-needed additional storage space. The other bedroom also features it's own bathroom and walk-in closet, perfect for anyone from a roommate to your teen. The laundry room is also perfectly placed on the upper floor to do your laundry with ease.

Front Back Left

Side Side