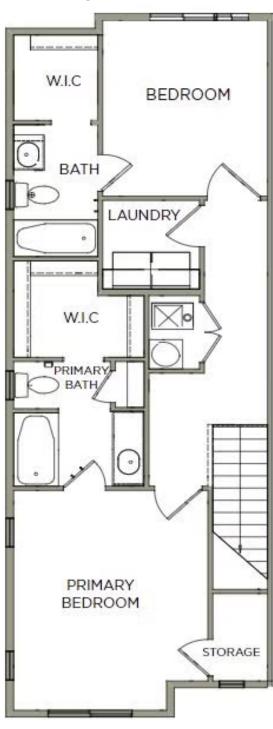

# Ruston

5 Elevations Available

**1**,145 Total Sq.Ft.

2 Bedrooms

2.5 Bathrooms

1 Car Garage

With an open concept floor plan, the Ruston townhome design is modern and functional. Enter in to discover the living space, dining and kitchen with gorgeous granite countertops. A powder bath off the connected garage offers convenience on the main level. Upstairs you'll find a spacious owner's suite with an owner's bath, large walk-in closet, and much-needed additional storage space. The other bedroom also features it's own bathroom and walk-in closet, perfect for anyone from a roommate to your teen. The laundry room is also perfectly placed on the upper floor to do your laundry with ease.

#### **UPPER LEVEL**