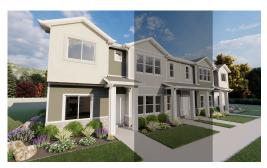

# Ruston

5 Elevations Available

**1**,145 Total Sq.Ft.

2 Bedrooms

2.5 Bathrooms

1 Car Garage

With an open concept floor plan, the Ruston townhome design is modern and functional. Enter in to discover the living space, dining and kitchen with gorgeous granite countertops. A powder bath off the connected garage offers convenience on the main level. Upstairs you'll find a spacious owner's suite with an owner's bath, large walk-in closet, and much-needed additional storage space. The other bedroom also features it's own bathroom and walk-in closet, perfect for anyone from a roommate to your teen. The laundry room is also perfectly placed on the upper floor to do your laundry with ease.

Front Back Left

Side Side