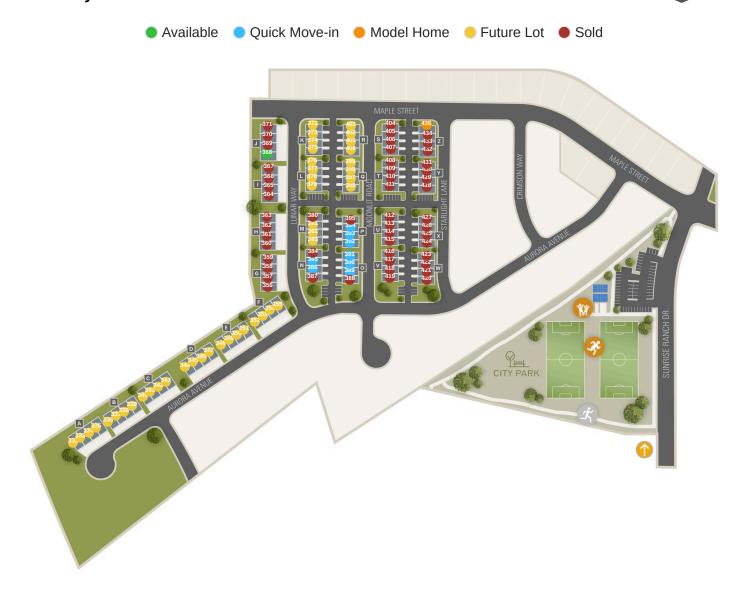

| Lot # | Address                      | Lot Size | Status        | Lot Premium |
|-------|------------------------------|----------|---------------|-------------|
| 385   | 77 S Lunar Way               |          | Spec For Sale |             |
| 386   | 81 S Lunar Way               |          | Spec For Sale |             |
| 389   | 84 S Moonlit Road            |          | Spec For Sale |             |
| 390   | 80 S Moonlit Road            |          | Spec For Sale |             |
| 391   | 76 S Moonlit Road            |          | Spec For Sale |             |
| 392   | 68 S Moonlit Road            |          | Spec For Sale |             |
| 393   | 64 S Moonlit Road            |          | Spec For Sale |             |
| 394   | 60 S Moonlit Road            |          | Spec For Sale |             |
| 435   | Sunrise Ranch Townhome Model |          | Model Home    |             |
| 368   | None                         |          | Lot Available |             |
| 332   | None                         |          | Future Lot    |             |

| Lot# | Address | Lot Size | Status     | Lot Premium |
|------|---------|----------|------------|-------------|
| 333  | None    |          | Future Lot |             |
| 334  | None    |          | Future Lot |             |
| 335  | None    |          | Future Lot |             |
| 336  | None    |          | Future Lot |             |
| 337  | None    |          | Future Lot |             |
| 338  | None    |          | Future Lot |             |
| 339  | None    |          | Future Lot |             |
| 340  | None    |          | Future Lot |             |
| 341  | None    |          | Future Lot |             |
| 342  | None    |          | Future Lot |             |
| 343  | None    |          | Future Lot |             |

| Lot# | Address | Lot Size | Status     | Lot Premium |
|------|---------|----------|------------|-------------|
| 344  | None    |          | Future Lot |             |
| 345  | None    |          | Future Lot |             |
| 346  | None    |          | Future Lot |             |
| 347  | None    |          | Future Lot |             |
| 348  | None    |          | Future Lot |             |
| 349  | None    |          | Future Lot |             |
| 350  | None    |          | Future Lot |             |
| 351  | None    |          | Future Lot |             |
| 352  | None    |          | Future Lot |             |
| 353  | None    |          | Future Lot |             |
| 354  | None    |          | Future Lot |             |

| Lot # | Address | Lot Size | Status     | Lot Premium |
|-------|---------|----------|------------|-------------|
| 355   | None    |          | Future Lot |             |
| 372   | None    |          | Future Lot |             |
| 373   | None    |          | Future Lot |             |
| 374   | None    |          | Future Lot |             |
| 375   | None    |          | Future Lot |             |
| 376   | None    |          | Future Lot |             |
| 377   | None    |          | Future Lot |             |
| 378   | None    |          | Future Lot |             |
| 379   | None    |          | Future Lot |             |
| 381   | None    |          | Future Lot |             |
| 382   | None    |          | Future Lot |             |

| Lot# | Address | Lot Size | Status     | Lot Premium |
|------|---------|----------|------------|-------------|
| 383  | None    |          | Future Lot |             |
| 396  | None    |          | Future Lot |             |
| 397  | None    |          | Future Lot |             |
| 398  | None    |          | Future Lot |             |
| 399  | None    |          | Future Lot |             |
| 400  | None    |          | Future Lot |             |
| 401  | None    |          | Future Lot |             |
| 402  | None    |          | Future Lot |             |
| 403  | None    |          | Future Lot |             |
| 356  | None    |          | Sold       |             |
| 357  | None    |          | Sold       |             |

| Lot # | Address | Lot Size | Status | Lot Premium |
|-------|---------|----------|--------|-------------|
| 358   | None    |          | Sold   |             |
| 359   | None    |          | Sold   |             |
| 360   | None    |          | Sold   |             |
| 361   | None    |          | Sold   |             |
| 362   | None    |          | Sold   |             |
| 363   | None    |          | Sold   |             |
| 364   | None    |          | Sold   |             |
| 365   | None    |          | Sold   |             |
| 366   | None    |          | Sold   |             |
| 367   | None    |          | Sold   |             |
| 369   | None    |          | Sold   |             |

| Lot # | Address | Lot Size | Status | Lot Premium |
|-------|---------|----------|--------|-------------|
| 370   | None    |          | Sold   |             |
| 371   | None    |          | Sold   |             |
| 380   | None    |          | Sold   |             |
| 384   | None    |          | Sold   |             |
| 387   | None    |          | Sold   |             |
| 388   | None    |          | Sold   |             |
| 395   | None    |          | Sold   |             |
| 404   | None    |          | Sold   |             |
| 405   | None    |          | Sold   |             |
| 406   | None    |          | Sold   |             |
| 407   | None    |          | Sold   |             |