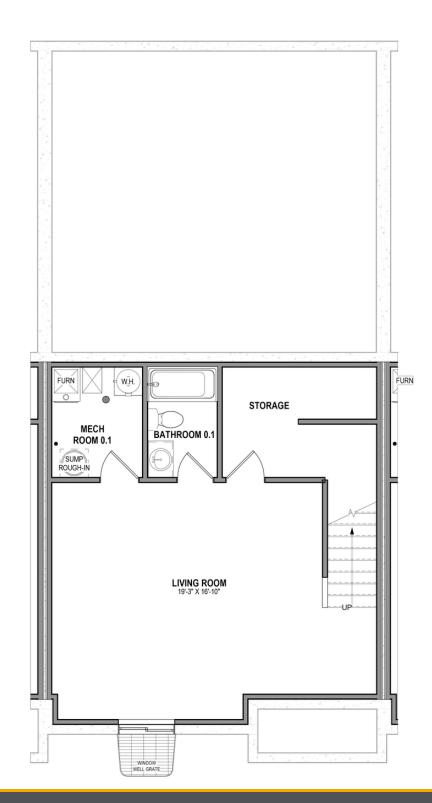

#### www.visionaryhomes.com

The Grace luxury townhome features 3 bedrooms and 3.5 bathrooms, along with an open-concept main living space with the family room at the front of the home and the kitchen and dining nearby. The kitchen includes a spacious walk-in pantry and gas range stove for a gourmet cooking experience. Luxury touches such as high ceilings and disc lights in each room are included to elevate your everyday living experience. A loft at the top of the stairs provides a spacious hub for a study or reading nook. Relax in your primary suite and spacious bathroom, including a large walk-in closet with a window. And finally, enjoy countless possibilities with your finished basement, such as a hobby room, music room, or library.

## www.visionaryhomes.com

**FINISHED BASEMENT** 

\*Visionary Homes reserves the right to change prices without notice. Approximate square footage and options shown in plan may not be included in base price.

**435.228.4702** visionaryhomes.com