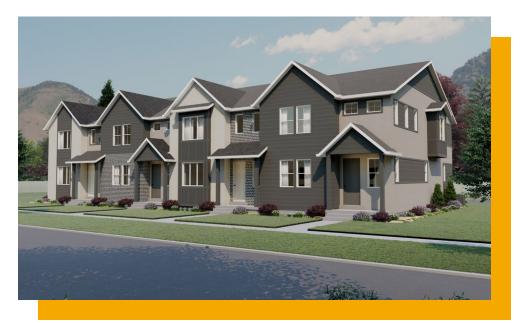

#### www.visionaryhomes.com







The Grace luxury townhome features 3 bedrooms and 3.5 bathrooms, along with an open-concept main living space with the family room at the front of the home and the kitchen and dining nearby. The kitchen includes a spacious walk-in pantry and gas range stove for a gourmet cooking experience. Luxury touches such as high ceilings and disc lights in each room are included to elevate your everyday living experience. A loft at the top of the stairs provides a spacious hub for a study or reading nook. Relax in your primary suite and spacious bathroom, including a large walk-in closet with a window. And finally, enjoy countless possibilities with your finished basement, such as a hobby room, music room, or library.



\*Visionary Homes reserves the right to change prices without notice. Approx