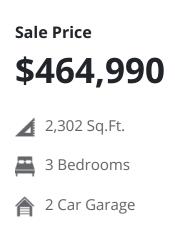

#### www.visionaryhomes.com

The Grace luxury townhome features 3 bedrooms and 3.5 bathrooms, along with an open-concept main living space with the family room at the front of the home and the kitchen and dining nearby. The kitchen includes a spacious walk-in pantry and gas range stove for a gourmet cooking experience. Luxury touches such as high ceilings and disc lights in each room are included to elevate your everyday living experience. A loft at the top of the stairs provides a spacious hub for a study or reading nook. Relax in your primary suite and spacious bathroom, including a large walk-in closet with a window. And finally, enjoy countless possibilities with your finished basement, such as a hobby room, music room, or library.