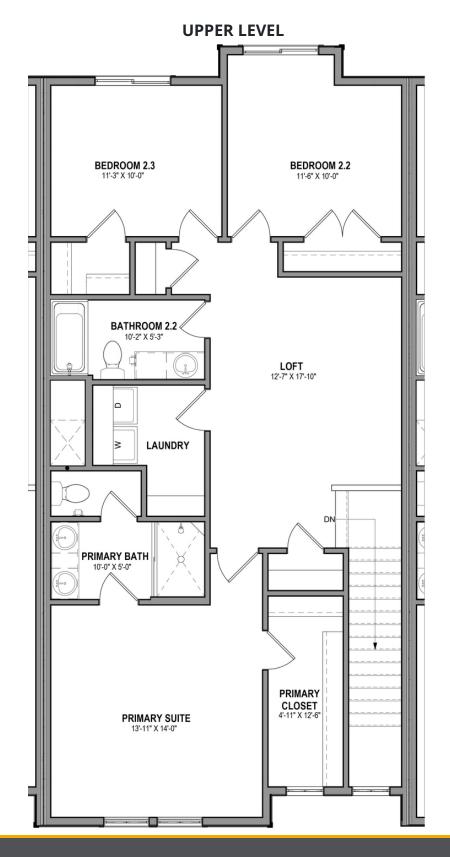

#### www.visionaryhomes.com

The Grace luxury townhome features 3 bedrooms and 3.5 bathrooms, along with an open-concept main living space with the family room at the front of the home and the kitchen and dining nearby. The kitchen includes a spacious walk-in pantry and gas range stove for a gourmet cooking experience. Luxury touches such as high ceilings and disc lights in each room are included to elevate your everyday living experience. A loft at the top of the stairs provides a spacious hub for a study or reading nook. Relax in your primary suite and spacious bathroom, including a large walk-in closet with a window. And finally, enjoy countless possibilities with your finished basement, such as a hobby room, music room, or library.

### www.visionaryhomes.com

\*Visionary Homes reserves the right to change prices without notice. Approximate square footage and options shown in plan may not be included in base price.

435.228.4702 visionaryhomes.com