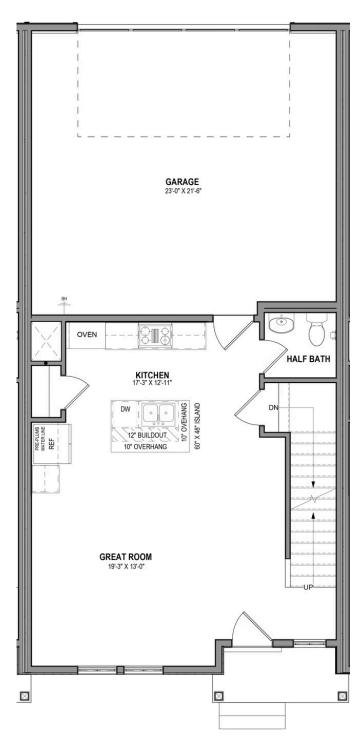

The Grace luxury townhome features 3 bedrooms and 3.5 bathrooms, along with an open-concept main living space with the family room at the front of the home and the kitchen and dining nearby. The kitchen includes a spacious walk-in pantry and gas range stove for a gourmet cooking experience. Luxury touches such as high ceilings and disc lights in each room are included to elevate your everyday living experience. A loft at the top of the stairs provides a spacious hub for a study or reading nook. Relax in your primary suite and spacious bathroom, including a large walk-in closet with a window. And finally, enjoy countless possibilities with your finished basement, such as a hobby room, music room, or library.

#### **MAIN LEVEL**