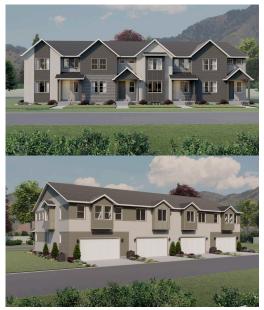

## **Grace**

8 Elevations Available

4

2,302 Total Sq.Ft.

黑

3 Bedrooms

3.5 Bathrooms

2 Car Garage

The Grace luxury townhome features 3 bedrooms and 3.5 bathrooms, along with an open-concept main living space with the family room at the front of the home and the kitchen and dining nearby. The kitchen includes a spacious walk-in pantry and gas range stove for a gourmet cooking experience. Luxury touches such as high ceilings and disc lights in each room are included to elevate your everyday living experience. A loft at the top of the stairs provides a spacious hub for a study or reading nook. Relax in your primary suite and spacious bathroom, including a large walk-in closet with a window. And finally, enjoy countless possibilities with your finished basement, such as a hobby room, music room, or library.