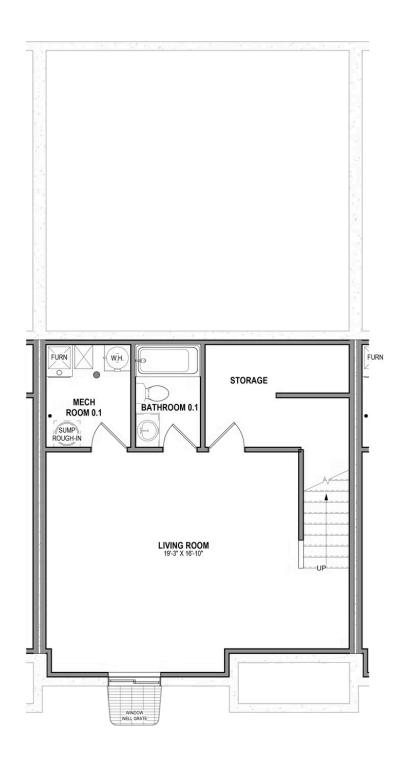

The Grace luxury townhome features 3 bedrooms and 3.5 bathrooms, along with an open-concept main living space with the family room at the front of the home and the kitchen and dining nearby. The kitchen includes a spacious walk-in pantry and gas range stove for a gourmet cooking experience. Luxury touches such as high ceilings and disc lights in each room are included to elevate your everyday living experience. A loft at the top of the stairs provides a spacious hub for a study or reading nook. Relax in your primary suite and spacious bathroom, including a large walk-in closet with a window. And finally, enjoy countless possibilities with your finished basement, such as a hobby room, music room, or library.

#### **FINISHED BASEMENT**