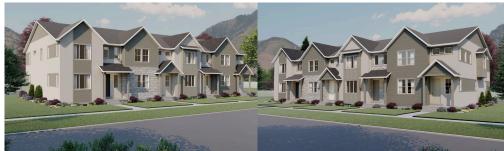

## **Grace**

8 Elevations Available

4

2,302 Total Sq.Ft.

黑

3 Bedrooms

3.5 Bathrooms

2 Car Garage

The Grace luxury townhome features 3 bedrooms and 3.5 bathrooms, along with an open-concept main living space with the family room at the front of the home and the kitchen and dining nearby. The kitchen includes a spacious walk-in pantry and gas range stove for a gourmet cooking experience. Luxury touches such as high ceilings and disc lights in each room are included to elevate your everyday living experience. A loft at the top of the stairs provides a spacious hub for a study or reading nook. Relax in your primary suite and spacious bathroom, including a large walk-in closet with a window. And finally, enjoy countless possibilities with your finished basement, such as a hobby room, music room, or library.