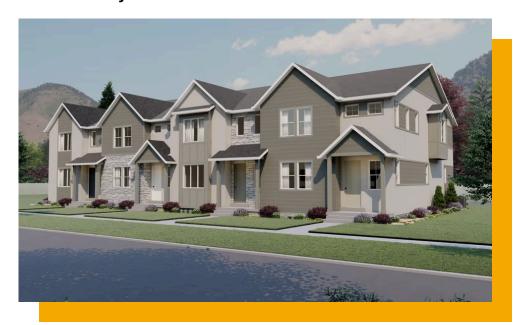

## **Grace**

8 Elevations Available

4

2,302 Total Sq.Ft.

黑

3 Bedrooms

3.5 Bathrooms

2 Car Garage

The Grace luxury townhome features 3 bedrooms and 3.5 bathrooms, along with an open-concept main living space with the family room at the front of the home and the kitchen and dining nearby. The kitchen includes a spacious walk-in pantry and gas range stove for a gourmet cooking experience. Luxury touches such as high ceilings and disc lights in each room are included to elevate your everyday living experience. A loft at the top of the stairs provides a spacious hub for a study or reading nook. Relax in your primary suite and spacious bathroom, including a large walk-in closet with a window. And finally, enjoy countless possibilities with your finished basement, such as a hobby room, music room, or library.

# SUNRISE RANCH - MAPLETON (TOWNHOMES) - TOWNHOME