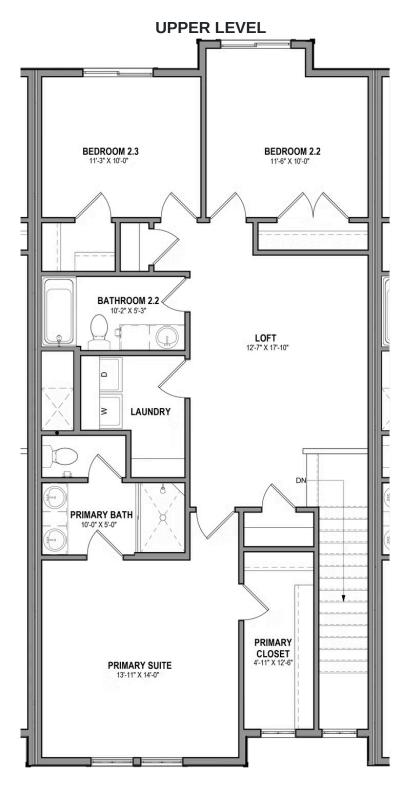

The Grace luxury townhome features 3 bedrooms and 3.5 bathrooms, along with an open-concept main living space with the family room at the front of the home and the kitchen and dining nearby. The kitchen includes a spacious walk-in pantry and gas range stove for a gourmet cooking experience. Luxury touches such as high ceilings and disc lights in each room are included to elevate your everyday living experience. A loft at the top of the stairs provides a spacious hub for a study or reading nook. Relax in your primary suite and spacious bathroom, including a large walk-in closet with a window. And finally, enjoy countless possibilities with your finished basement, such as a hobby room, music room, or library.