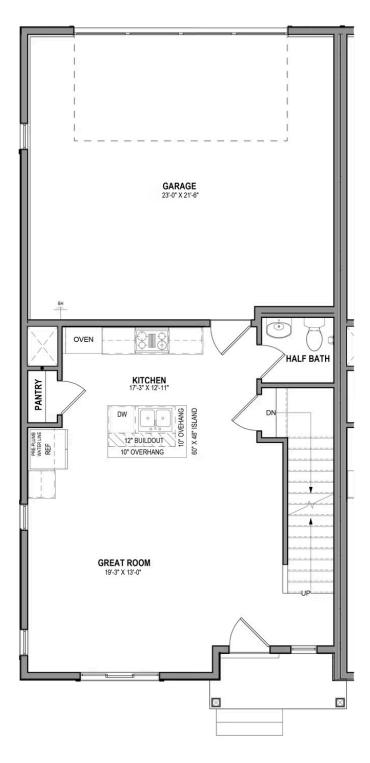

atures 4 bedrooms and 3.5 bathrooms, along with an open concept main living area with a large great room and kitchen with a deep island, a perfect area for cooking and entertaining. The upper floor features the spacious primary suite, with walk-in closet and extended bathroom. The upper floor also has two additional bedrooms and an amazing loft to use as a study or game area. The finished basement completes the floor plan with a fourth bedroom, a media area, and a full bathroom. Large closets and shelves provide storage space throughout the Olivia and parking is easy with a wide two-car garage. This townhome is perfect for a small family or young professional with roommates.







# SUNRISE RANCH - MAPLETON (TOWNHOMES) - TOWNHOME



## www.visionaryhomes.com









#### **MAIN LEVEL**





### **UPPER LEVEL**





#### **FINISHED BASEMENT**