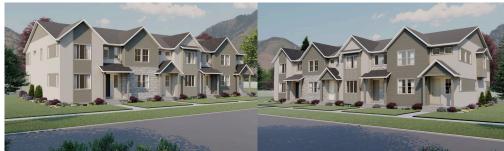

# Olivia

8 Elevations Available

2,304 Total Sq.Ft.

4 Bedrooms

3.5 Bathrooms

2 Car Garage

Welcome home to the spacious Olivia townhome. This luxurious end unit floor plan features 4 bedrooms and 3.5 bathrooms, along with an open concept main living area with a large great room and kitchen with a deep island, a perfect area for cooking and entertaining. The upper floor features the spacious primary suite, with walk-in closet and extended bathroom. The upper floor also has two additional bedrooms and an amazing loft to use as a study or game area. The finished basement completes the floor plan with a fourth bedroom, a media area, and a full bathroom. Large closets and shelves provide storage space throughout the Olivia and parking is easy with a wide two-car garage. This townhome is perfect for a small family or young professional with roommates.

# SUNRISE RANCH - MAPLETON (TOWNHOMES) - TOWNHOME