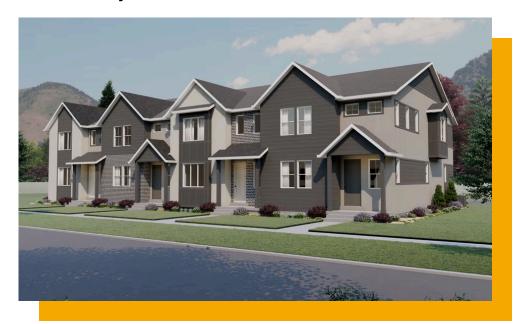

# Olivia

8 Elevations Available

2,304 Total Sq.Ft.

4 Bedrooms

3.5 Bathrooms

2 Car Garage

Welcome home to the spacious Olivia townhome. This luxurious end unit floor plan features 4 bedrooms and 3.5 bathrooms, along with an open concept main living area with a large great room and kitchen with a deep island, a perfect area for cooking and entertaining. The upper floor features the spacious primary suite, with walk-in closet and extended bathroom. The upper floor also has two additional bedrooms and an amazing loft to use as a study or game area. The finished basement completes the floor plan with a fourth bedroom, a media area, and a full bathroom. Large closets and shelves provide storage space throughout the Olivia and parking is easy with a wide two-car garage. This townhome is perfect for a small family or young professional with roommates.