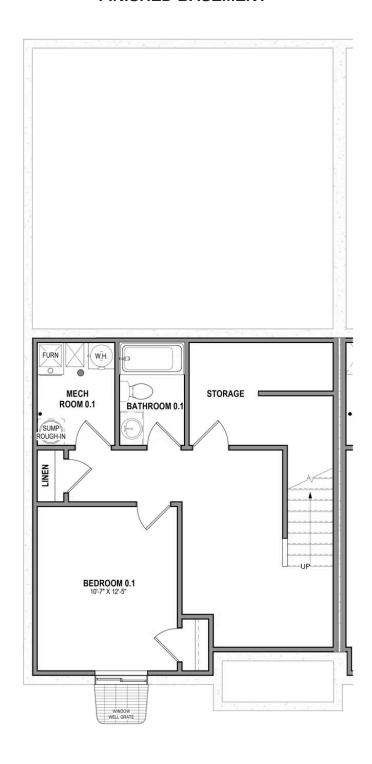

# Olivia

8 Elevations Available

2,304 Total Sq.Ft.

4 Bedrooms

3.5 Bathrooms

2 Car Garage

Welcome home to the spacious Olivia townhome. This luxurious end unit floor plan features 4 bedrooms and 3.5 bathrooms, along with an open concept main living area with a large great room and kitchen with a deep island, a perfect area for cooking and entertaining. The upper floor features the spacious primary suite, with walk-in closet and extended bathroom. The upper floor also has two additional bedrooms and an amazing loft to use as a study or game area. The finished basement completes the floor plan with a fourth bedroom, a media area, and a full bathroom. Large closets and shelves provide storage space throughout the Olivia and parking is easy with a wide two-car garage. This townhome is perfect for a small family or young professional with roommates.

#### **FINISHED BASEMENT**