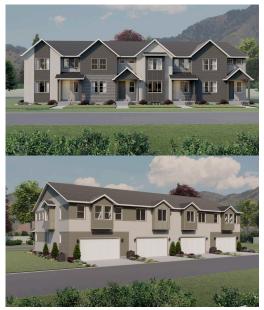

# Olivia

8 Elevations Available

2,304 Total Sq.Ft.

4 Bedrooms

3.5 Bathrooms

2 Car Garage

Welcome home to the spacious Olivia townhome. This luxurious end unit floor plan features 4 bedrooms and 3.5 bathrooms, along with an open concept main living area with a large great room and kitchen with a deep island, a perfect area for cooking and entertaining. The upper floor features the spacious primary suite, with walk-in closet and extended bathroom. The upper floor also has two additional bedrooms and an amazing loft to use as a study or game area. The finished basement completes the floor plan with a fourth bedroom, a media area, and a full bathroom. Large closets and shelves provide storage space throughout the Olivia and parking is easy with a wide two-car garage. This townhome is perfect for a small family or young professional with roommates.

# SUNRISE RANCH - MAPLETON (TOWNHOMES) - TOWNHOME