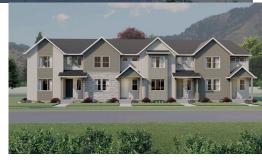

# Olivia

8 Elevations Available

2,304 Total Sq.Ft.

4 Bedrooms

3.5 Bathrooms

2 Car Garage

Welcome home to the spacious Olivia townhome. This luxurious end unit floor plan features 4 bedrooms and 3.5 bathrooms, along with an open concept main living area with a large great room and kitchen with a deep island, a perfect area for cooking and entertaining. The upper floor features the spacious primary suite, with walk-in closet and extended bathroom. The upper floor also has two additional bedrooms and an amazing loft to use as a study or game area. The finished basement completes the floor plan with a fourth bedroom, a media area, and a full bathroom. Large closets and shelves provide storage space throughout the Olivia and parking is easy with a wide two-car garage. This townhome is perfect for a small family or young professional with roommates.

# SUNRISE RANCH - MAPLETON (TOWNHOMES) - TOWNHOME