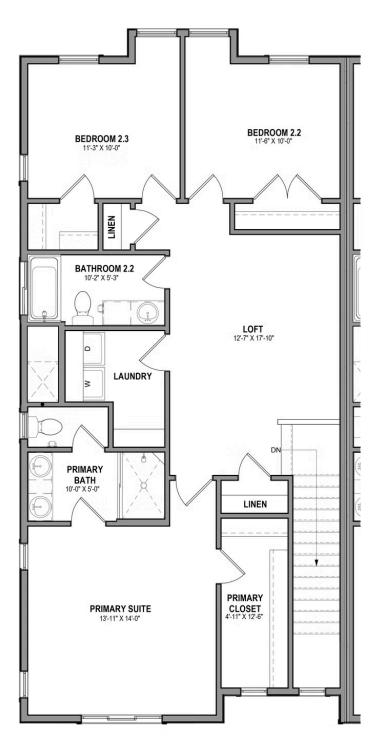

# Olivia

8 Elevations Available

2,304 Total Sq.Ft.

4 Bedrooms

3.5 Bathrooms

2 Car Garage

Welcome home to the spacious Olivia townhome. This luxurious end unit floor plan features 4 bedrooms and 3.5 bathrooms, along with an open concept main living area with a large great room and kitchen with a deep island, a perfect area for cooking and entertaining. The upper floor features the spacious primary suite, with walk-in closet and extended bathroom. The upper floor also has two additional bedrooms and an amazing loft to use as a study or game area. The finished basement completes the floor plan with a fourth bedroom, a media area, and a full bathroom. Large closets and shelves provide storage space throughout the Olivia and parking is easy with a wide two-car garage. This townhome is perfect for a small family or young professional with roommates.

### **UPPER LEVEL**