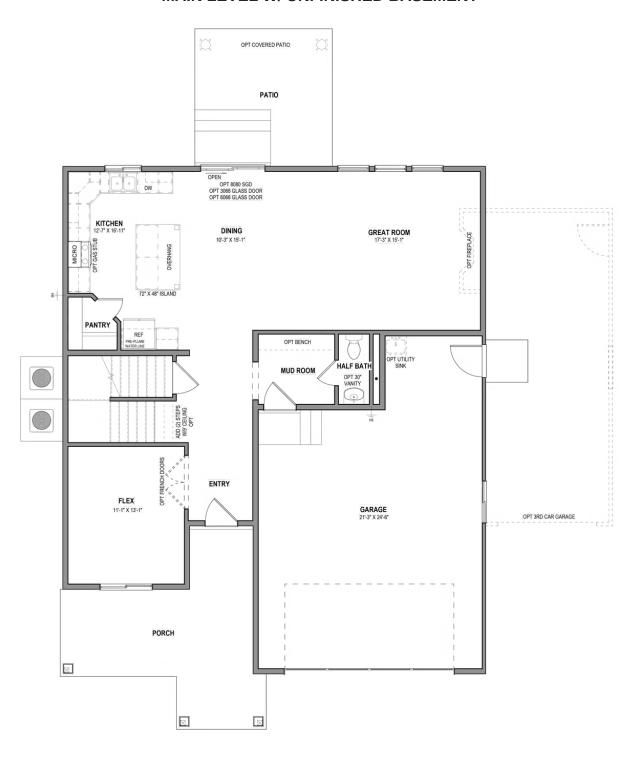

#### MAIN LEVEL W/ UNFINISHED BASEMENT

# **Aberdeen**

3 Elevations Available

**3**,502 Total Sq.Ft.

2,478 Finished Sq.Ft.

4 - 7 Bedrooms

**→** 2.5 - 3 Bathrooms

2 - 3 Car Garage

With an open concept layout, 4 bedrooms, 2.5 bathrooms, and a 2-car garage, the Aberdeen is perfect for you and your family. The Aberdeen also includes a flex room off the entry, a mudroom and a half bath near garage, as well as walk-in pantry within the kitchen. Upstairs you'll discover a loft space, spacious primary bedroom and bath, convenient upstairs laundry, bedrooms, and a bathroom. You and your family will love each of life's moments in this uplifting, spacious layout! With quality finishes and an unfinished basement that offers potential for future rooms, the Aberdeen provides the perfect blend of space, style, and sophistication for families seeking to upgrade to their dream home.