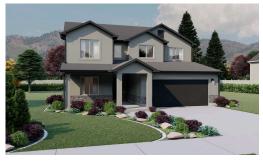

# **Aberdeen**

3 Elevations Available

**3**,502 Total Sq.Ft.

2,478 Finished Sq.Ft.

4 - 7 Bedrooms

**→** 2.5 - 3 Bathrooms

2 - 3 Car Garage

With an open concept layout, 4 bedrooms, 2.5 bathrooms, and a 2-car garage, the Aberdeen is perfect for you and your family. The Aberdeen also includes a flex room off the entry, a mudroom and a half bath near garage, as well as walk-in pantry within the kitchen. Upstairs you'll discover a loft space, spacious primary bedroom and bath, convenient upstairs laundry, bedrooms, and a bathroom. You and your family will love each of life's moments in this uplifting, spacious layout! With quality finishes and an unfinished basement that offers potential for future rooms, the Aberdeen provides the perfect blend of space, style, and sophistication for families seeking to upgrade to their dream home.