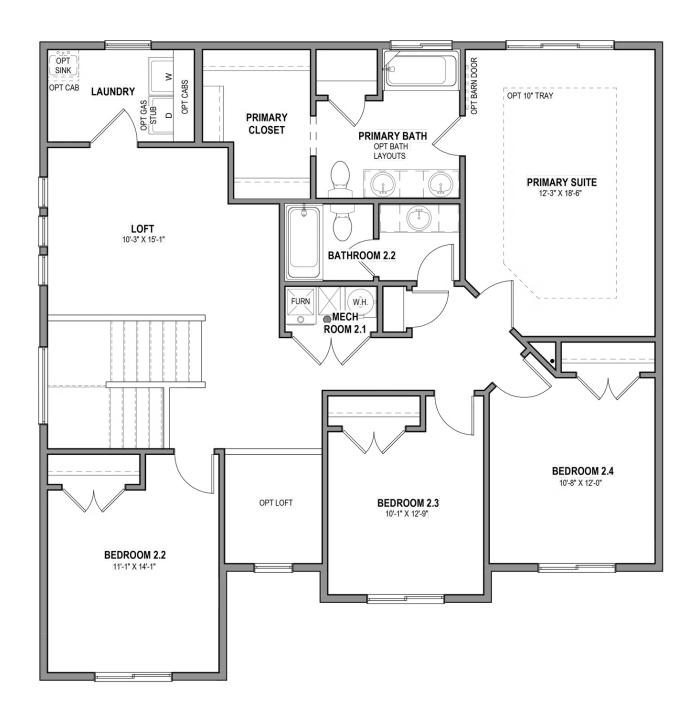

#### **UPPER LEVEL**

# **Aberdeen**

3 Elevations Available

**3**,502 Total Sq.Ft.

2,478 Finished Sq.Ft.

4 - 7 Bedrooms

**→** 2.5 - 3 Bathrooms

2 - 3 Car Garage

With an open concept layout, 4 bedrooms, 2.5 bathrooms, and a 2-car garage, the Aberdeen is perfect for you and your family. The Aberdeen also includes a flex room off the entry, a mudroom and a half bath near garage, as well as walk-in pantry within the kitchen. Upstairs you'll discover a loft space, spacious primary bedroom and bath, convenient upstairs laundry, bedrooms, and a bathroom. You and your family will love each of life's moments in this uplifting, spacious layout! With quality finishes and an unfinished basement that offers potential for future rooms, the Aberdeen provides the perfect blend of space, style, and sophistication for families seeking to upgrade to their dream home.