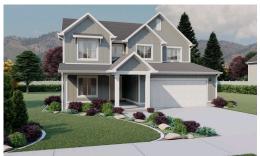

# **Aberdeen**

3 Elevations Available

**3**,502 Total Sq.Ft.

2,478 Finished Sq.Ft.

4 - 7 Bedrooms

**→** 2.5 - 3 Bathrooms

2 - 3 Car Garage

With an open concept layout, 4 bedrooms, 2.5 bathrooms, and a 2-car garage, the Aberdeen is perfect for you and your family. The Aberdeen also includes a flex room off the entry, a mudroom and a half bath near garage, as well as walk-in pantry within the kitchen. Upstairs you'll discover a loft space, spacious primary bedroom and bath, convenient upstairs laundry, bedrooms, and a bathroom. You and your family will love each of life's moments in this uplifting, spacious layout! With quality finishes and an unfinished basement that offers potential for future rooms, the Aberdeen provides the perfect blend of space, style, and sophistication for families seeking to upgrade to their dream home.