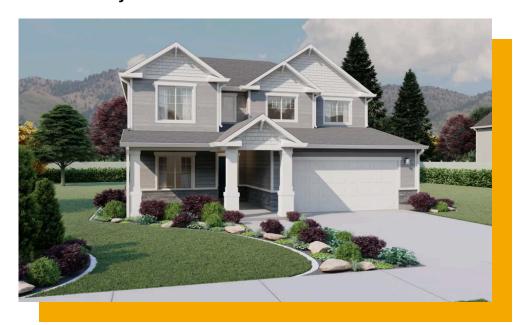

# **Aberdeen**

3 Elevations Available

**3**,502 Total Sq.Ft.

2,478 Finished Sq.Ft.

4 - 7 Bedrooms

**→** 2.5 - 3 Bathrooms

2 - 3 Car Garage

With an open concept layout, 4 bedrooms, 2.5 bathrooms, and a 2-car garage, the Aberdeen is perfect for you and your family. The Aberdeen also includes a flex room off the entry, a mudroom and a half bath near garage, as well as walk-in pantry within the kitchen. Upstairs you'll discover a loft space, spacious primary bedroom and bath, convenient upstairs laundry, bedrooms, and a bathroom. You and your family will love each of life's moments in this uplifting, spacious layout! With quality finishes and an unfinished basement that offers potential for future rooms, the Aberdeen provides the perfect blend of space, style, and sophistication for families seeking to upgrade to their dream home.