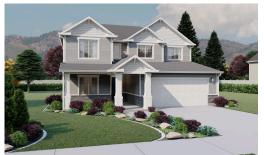

# **Aberdeen**

3 Elevations Available

**3**,502 Total Sq.Ft.

2,478 Finished Sq.Ft.

4 - 7 Bedrooms

**→** 2.5 - 3 Bathrooms

2 - 3 Car Garage

With an open concept layout, 4 bedrooms, 2.5 bathrooms, and a 2-car garage, the Aberdeen is perfect for you and your family. The Aberdeen also includes a flex room off the entry, a mudroom and a half bath near garage, as well as walk-in pantry within the kitchen. Upstairs you'll discover a loft space, spacious primary bedroom and bath, convenient upstairs laundry, bedrooms, and a bathroom. You and your family will love each of life's moments in this uplifting, spacious layout! With quality finishes and an unfinished basement that offers potential for future rooms, the Aberdeen provides the perfect blend of space, style, and sophistication for families seeking to upgrade to their dream home.