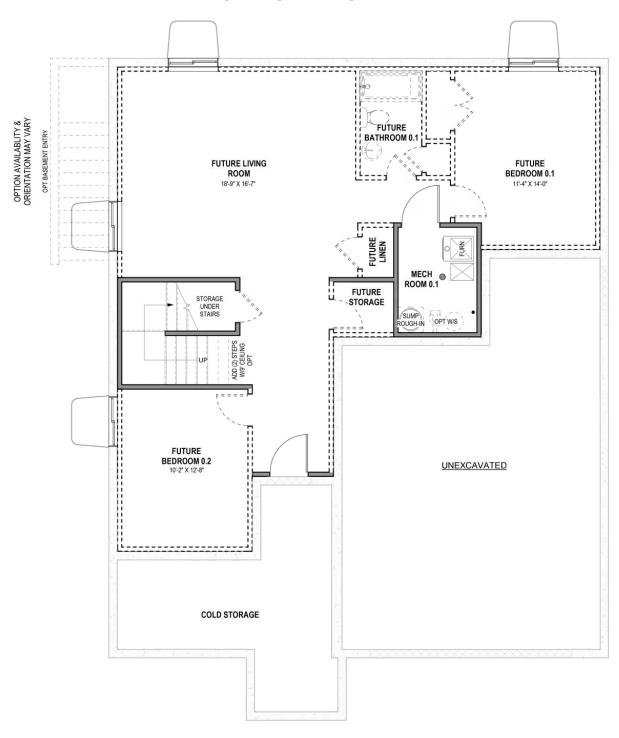

#### **UNFINISHED BASEMENT**

# **Aberdeen**

3 Elevations Available

**3**,502 Total Sq.Ft.

2,478 Finished Sq.Ft.

4 - 7 Bedrooms

**→** 2.5 - 3 Bathrooms

2 - 3 Car Garage

With an open concept layout, 4 bedrooms, 2.5 bathrooms, and a 2-car garage, the Aberdeen is perfect for you and your family. The Aberdeen also includes a flex room off the entry, a mudroom and a half bath near garage, as well as walk-in pantry within the kitchen. Upstairs you'll discover a loft space, spacious primary bedroom and bath, convenient upstairs laundry, bedrooms, and a bathroom. You and your family will love each of life's moments in this uplifting, spacious layout! With quality finishes and an unfinished basement that offers potential for future rooms, the Aberdeen provides the perfect blend of space, style, and sophistication for families seeking to upgrade to their dream home.