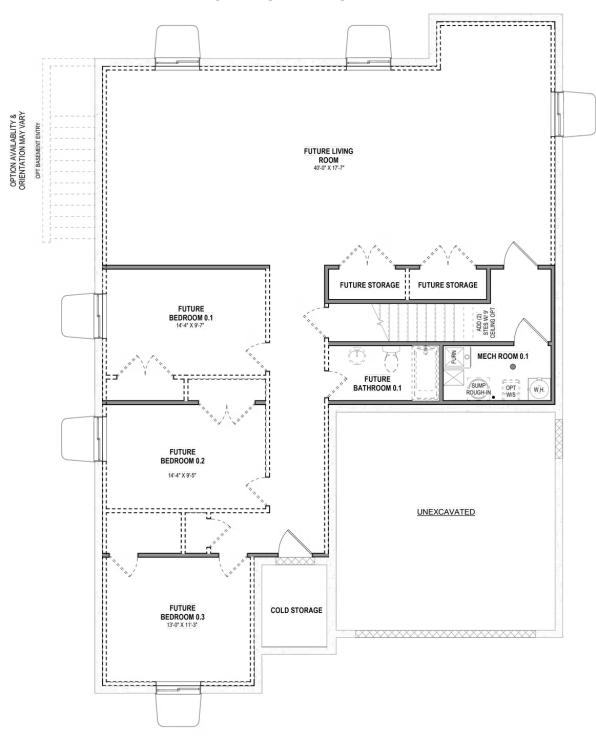

# **Auburn**

3 Elevations Available

**△** 3,505 Total Sq.Ft.

1,797 Finished Sq.Ft.

3 Bedrooms

2 - 3 Bathrooms

2 - 3 Car Garage

The Auburn floor plan creates the perfect living space for your family by situating the bedrooms right off the entry and main living space. The primary bedroom next to the great room includes a primary bathroom with a walk-in closet to fit your needs. A mudroom off the garage provides room for all your go-to necessities from keys to schoolbooks and shoes, with the laundry nearby. In the kitchen, you'll find a large walk-in pantry and an island with a sink for the optimal cooking space. An unfinished basement provides potential for additional living space. You and your family will enjoy maximum convenience and comfort with the 3 bed and 2 bath Auburn floor plan!

#### **UNFINISHED BASEMENT**