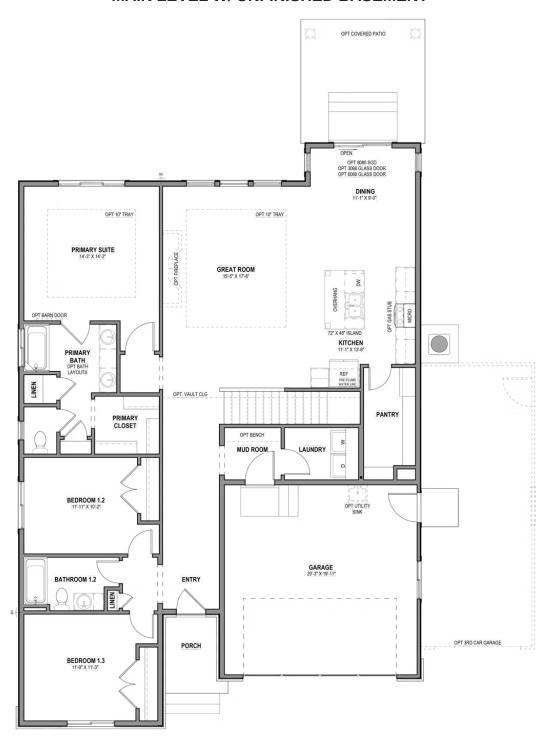

# **Auburn**

3 Elevations Available

**△** 3,505 Total Sq.Ft.

1,797 Finished Sq.Ft.

3 Bedrooms

2 - 3 Bathrooms

2 - 3 Car Garage

The Auburn floor plan creates the perfect living space for your family by situating the bedrooms right off the entry and main living space. The primary bedroom next to the great room includes a primary bathroom with a walk-in closet to fit your needs. A mudroom off the garage provides room for all your go-to necessities from keys to schoolbooks and shoes, with the laundry nearby. In the kitchen, you'll find a large walk-in pantry and an island with a sink for the optimal cooking space. An unfinished basement provides potential for additional living space. You and your family will enjoy maximum convenience and comfort with the 3 bed and 2 bath Auburn floor plan!

#### MAIN LEVEL W/ UNFINISHED BASEMENT