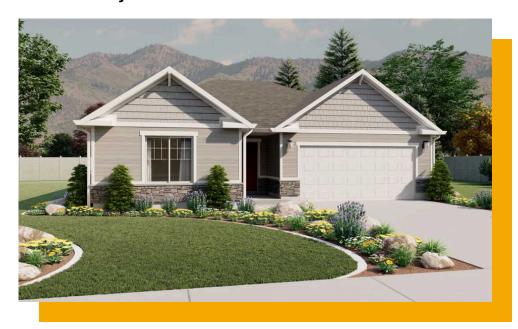

# **Auburn**

3 Elevations Available

**△** 3,505 Total Sq.Ft.

1,797 Finished Sq.Ft.

3 Bedrooms

2 - 3 Bathrooms

2 - 3 Car Garage

The Auburn floor plan creates the perfect living space for your family by situating the bedrooms right off the entry and main living space. The primary bedroom next to the great room includes a primary bathroom with a walk-in closet to fit your needs. A mudroom off the garage provides room for all your go-to necessities from keys to schoolbooks and shoes, with the laundry nearby. In the kitchen, you'll find a large walk-in pantry and an island with a sink for the optimal cooking space. An unfinished basement provides potential for additional living space. You and your family will enjoy maximum convenience and comfort with the 3 bed and 2 bath Auburn floor plan!