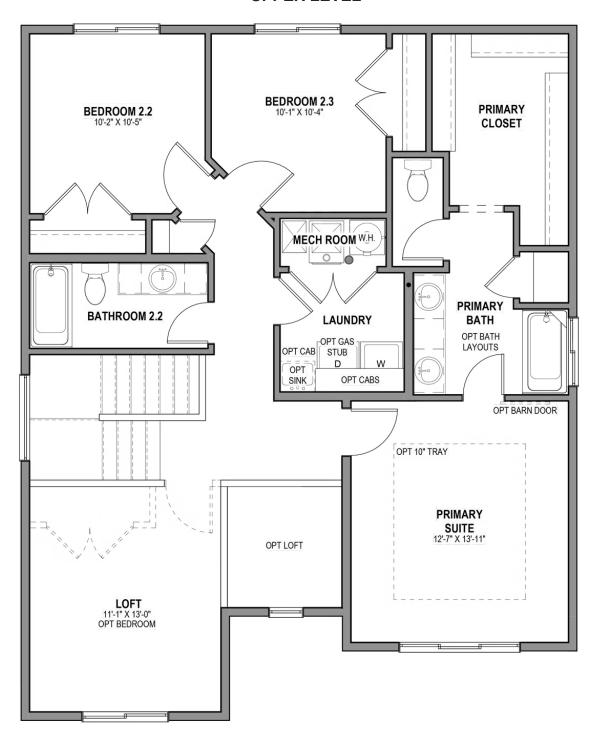

# Glendale

3 Elevations Available

**△** 3,275 Total Sq.Ft.

2,230 Finished Sq.Ft.

3 - 7 Bedrooms

2.5 - 3 Bathrooms

2 - 3 Car Garage

With a stylish exterior and functional design, our Glendale floor plan is built with families in mind. The main floor includes a large great room, dining, kitchen, and mudroom with a half bath. Off the main entry you'll discover a flex room and stairs leading to the second level bedrooms. Upstairs hosts a spacious loft area, laundry room, two bedrooms and the primary bedroom with a primary bathroom and large walk-in closet. With a total of 3 bedrooms and 2.5 bathrooms, along with a spacious, open-concept design, and an unfinished basement for additional finishing potential, this floor plan will accommodate the needs of your family for years to come.

#### **UPPER LEVEL**