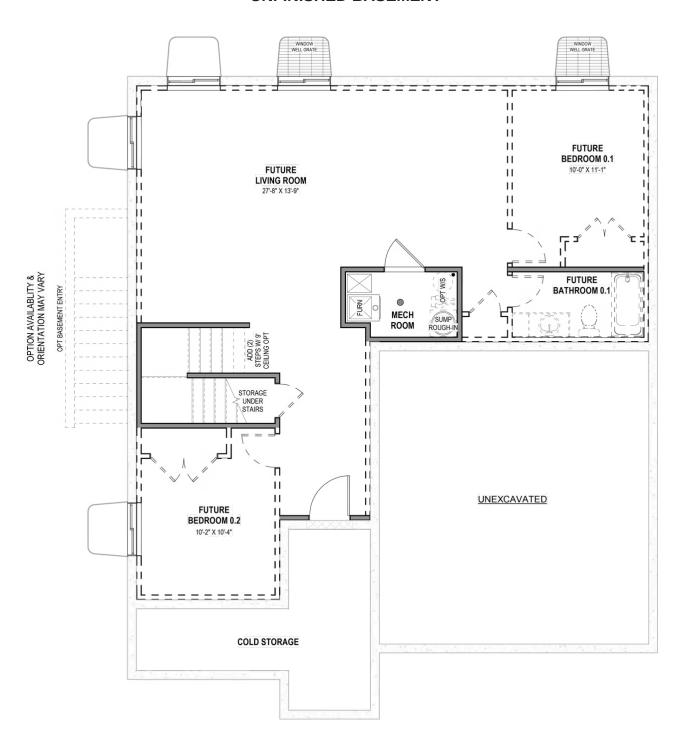

# Glendale

3 Elevations Available

**△** 3,275 Total Sq.Ft.

2,230 Finished Sq.Ft.

3 - 7 Bedrooms

2.5 - 3 Bathrooms

2 - 3 Car Garage

With a stylish exterior and functional design, our Glendale floor plan is built with families in mind. The main floor includes a large great room, dining, kitchen, and mudroom with a half bath. Off the main entry you'll discover a flex room and stairs leading to the second level bedrooms. Upstairs hosts a spacious loft area, laundry room, two bedrooms and the primary bedroom with a primary bathroom and large walk-in closet. With a total of 3 bedrooms and 2.5 bathrooms, along with a spacious, open-concept design, and an unfinished basement for additional finishing potential, this floor plan will accommodate the needs of your family for years to come.

#### **UNFINISHED BASEMENT**