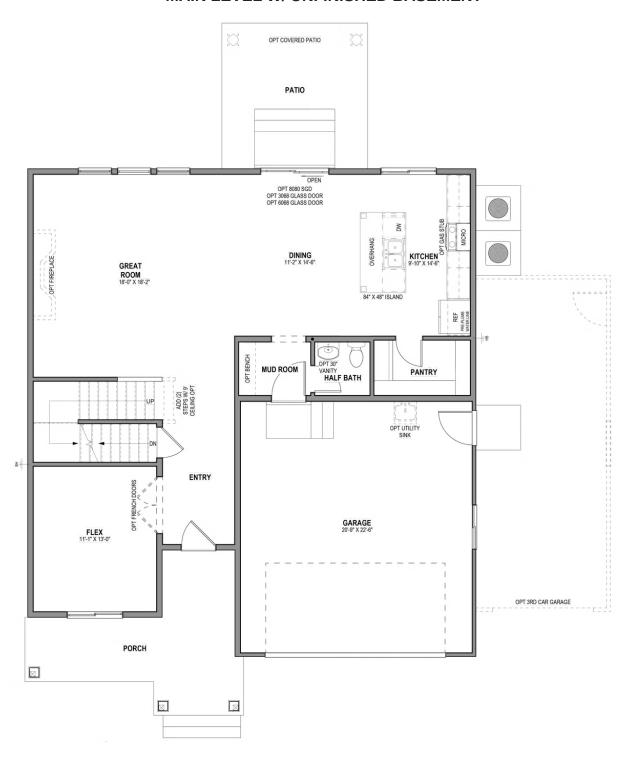

# Glendale

3 Elevations Available

**△** 3,275 Total Sq.Ft.

2,230 Finished Sq.Ft.

3 - 7 Bedrooms

2.5 - 3 Bathrooms

2 - 3 Car Garage

With a stylish exterior and functional design, our Glendale floor plan is built with families in mind. The main floor includes a large great room, dining, kitchen, and mudroom with a half bath. Off the main entry you'll discover a flex room and stairs leading to the second level bedrooms. Upstairs hosts a spacious loft area, laundry room, two bedrooms and the primary bedroom with a primary bathroom and large walk-in closet. With a total of 3 bedrooms and 2.5 bathrooms, along with a spacious, open-concept design, and an unfinished basement for additional finishing potential, this floor plan will accommodate the needs of your family for years to come.

#### MAIN LEVEL W/ UNFINISHED BASEMENT