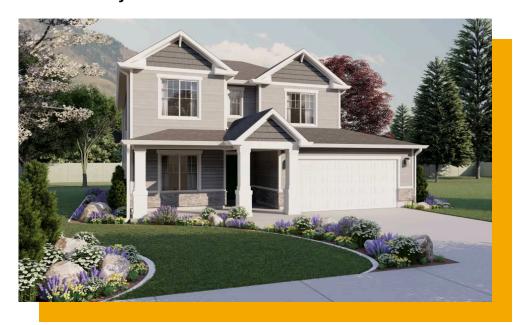

# Glendale

3 Elevations Available

**△** 3,275 Total Sq.Ft.

2,230 Finished Sq.Ft.

3 - 7 Bedrooms

2.5 - 3 Bathrooms

2 - 3 Car Garage

With a stylish exterior and functional design, our Glendale floor plan is built with families in mind. The main floor includes a large great room, dining, kitchen, and mudroom with a half bath. Off the main entry you'll discover a flex room and stairs leading to the second level bedrooms. Upstairs hosts a spacious loft area, laundry room, two bedrooms and the primary bedroom with a primary bathroom and large walk-in closet. With a total of 3 bedrooms and 2.5 bathrooms, along with a spacious, open-concept design, and an unfinished basement for additional finishing potential, this floor plan will accommodate the needs of your family for years to come.