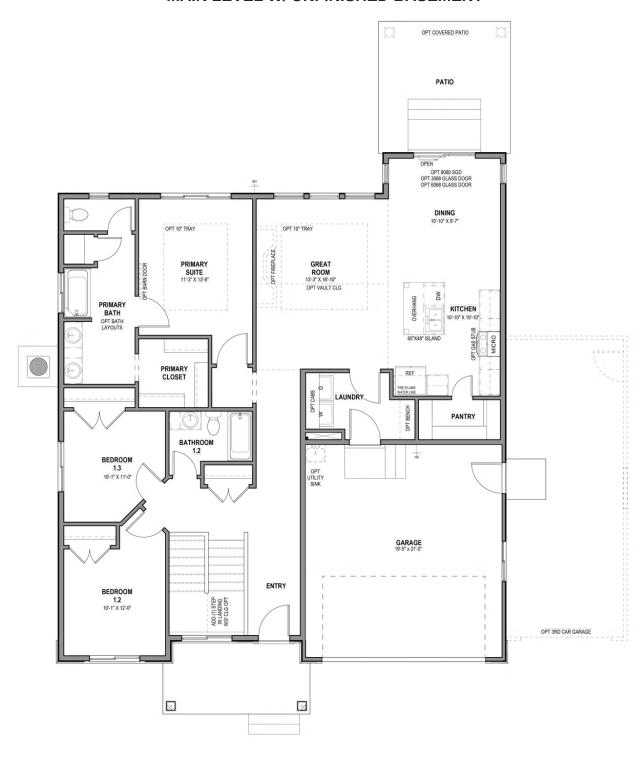

layout perfect for you and your family, the Lyndhurst features 3 bedrooms, 2 bathrooms, and an open-concept main living space. A spacious family room features large windows for plenty of natural light that suffuses the kitchen and the dining to create an uplifting atmosphere. A large walk-in pantry and island in the kitchen provide you with the perfect space for prepping and cooking for family meals spent together at the dining table. For a private retreat on the main level, the primary bedroom features a spacious bath and walk-in closet. The other two bedrooms are located near the front of the home with a shared bath in the adjoining hallway. An unfinished basement provides potential for additional living space.









## www.visionaryhomes.com

#### MAIN LEVEL W/ UNFINISHED BASEMENT





## www.visionaryhomes.com

#### **UNFINISHED BASEMENT**