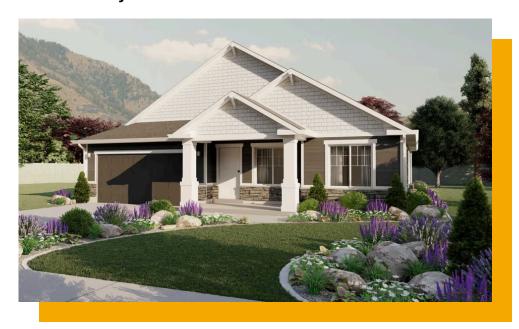

# Lyndhurst

3 Elevations Available

**3**,058 Total Sq.Ft.

1,555 Finished Sq.Ft.

3 - 7 Bedrooms

2 - 3 Bathrooms

2 - 3 Car Garage

A traditional home with a modern layout perfect for you and your family, the Lyndhurst features 3 bedrooms, 2 bathrooms, and an open-concept main living space. A spacious family room features large windows for plenty of natural light that suffuses the kitchen and the dining to create an uplifting atmosphere. A large walk-in pantry and island in the kitchen provide you with the perfect space for prepping and cooking for family meals spent together at the dining table. For a private retreat on the main level, the primary bedroom features a spacious bath and walk-in closet. The other two bedrooms are located near the front of the home with a shared bath in the adjoining hallway. An unfinished basement provides potential for additional living space.