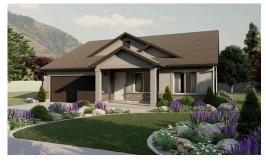

# Lyndhurst

3 Elevations Available

**3**,058 Total Sq.Ft.

1,555 Finished Sq.Ft.

3 - 7 Bedrooms

2 - 3 Bathrooms

2 - 3 Car Garage

A traditional home with a modern layout perfect for you and your family, the Lyndhurst features 3 bedrooms, 2 bathrooms, and an open-concept main living space. A spacious family room features large windows for plenty of natural light that suffuses the kitchen and the dining to create an uplifting atmosphere. A large walk-in pantry and island in the kitchen provide you with the perfect space for prepping and cooking for family meals spent together at the dining table. For a private retreat on the main level, the primary bedroom features a spacious bath and walk-in closet. The other two bedrooms are located near the front of the home with a shared bath in the adjoining hallway. An unfinished basement provides potential for additional living space.