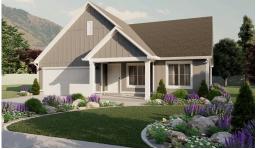

# Lyndhurst

3 Elevations Available

**3**,058 Total Sq.Ft.

1,555 Finished Sq.Ft.

3 - 7 Bedrooms

2 - 3 Bathrooms

2 - 3 Car Garage

A traditional home with a modern layout perfect for you and your family, the Lyndhurst features 3 bedrooms, 2 bathrooms, and an open-concept main living space. A spacious family room features large windows for plenty of natural light that suffuses the kitchen and the dining to create an uplifting atmosphere. A large walk-in pantry and island in the kitchen provide you with the perfect space for prepping and cooking for family meals spent together at the dining table. For a private retreat on the main level, the primary bedroom features a spacious bath and walk-in closet. The other two bedrooms are located near the front of the home with a shared bath in the adjoining hallway. An unfinished basement provides potential for additional living space.