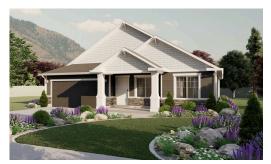

# Lyndhurst

3 Elevations Available

**3**,058 Total Sq.Ft.

1,555 Finished Sq.Ft.

3 - 7 Bedrooms

2 - 3 Bathrooms

2 - 3 Car Garage

A traditional home with a modern layout perfect for you and your family, the Lyndhurst features 3 bedrooms, 2 bathrooms, and an open-concept main living space. A spacious family room features large windows for plenty of natural light that suffuses the kitchen and the dining to create an uplifting atmosphere. A large walk-in pantry and island in the kitchen provide you with the perfect space for prepping and cooking for family meals spent together at the dining table. For a private retreat on the main level, the primary bedroom features a spacious bath and walk-in closet. The other two bedrooms are located near the front of the home with a shared bath in the adjoining hallway. An unfinished basement provides potential for additional living space.