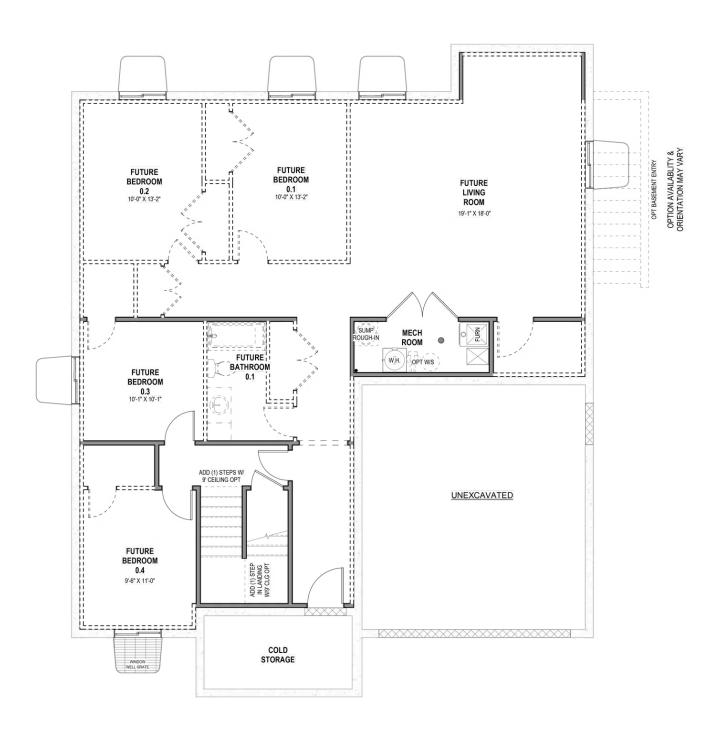

es 3 bedrooms, 2 bathrooms, and an open-concept main living space. A spacious family room features large windows for plenty of natural light that suffuses the kitchen and the dining to create an uplifting atmosphere. A large walk-in pantry and island in the kitchen provide you with the perfect space for prepping and cooking for family meals spent together at the dining table. For a private retreat on the main level, the primary bedroom features a spacious bath and walk-in closet. The other two bedrooms are located near the front of the home with a shared bath in the adjoining hallway. An unfinished basement provides potential for additional living space.









## www.visionaryhomes.com

#### MAIN LEVEL W/ UNFINISHED BASEMENT





## www.visionaryhomes.com

#### **UNFINISHED BASEMENT**