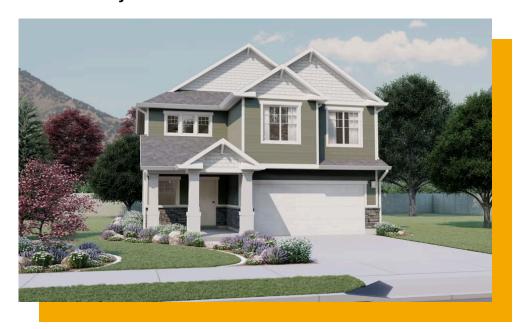

# **Madison**

3 Elevations Available

**2**,579 Total Sq.Ft.

1,873 Finished Sq.Ft.

3 - 5 Bedrooms

2.5 - 3 Bathrooms

2 - 3 Car Garage

The Madison floor plan features 3 bedrooms and 2.5 bathrooms with an open-concept main living area and large windows that provide plenty of natural light. A walk-in pantry in the kitchen offers lots of space for kitchen essentials and food. Step upstairs to discover a loft area with a view of the main floor, which creates an open and airy feel to the home. And embrace ultimate relaxation in your primary suite with a walk-in closet and ensuite bathroom. This beautiful floor plan also features a mud room adjoining the garage, perfect for organizing shoes, bags, and coats to make every trip outside easy, and every trip home that much more welcoming. An unfinished basement provides potential for additional living space.