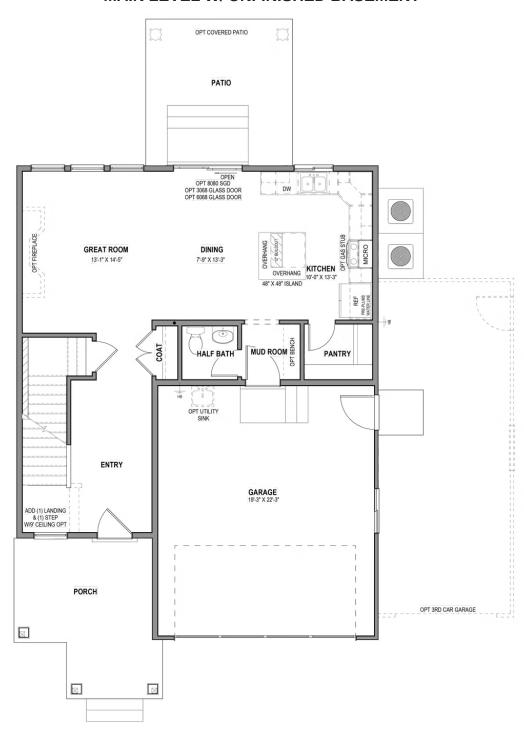

#### MAIN LEVEL W/ UNFINISHED BASEMENT

# **Madison**

3 Elevations Available

**2**,579 Total Sq.Ft.

1,873 Finished Sq.Ft.

3 - 5 Bedrooms

2.5 - 3 Bathrooms

2 - 3 Car Garage

The Madison floor plan features 3 bedrooms and 2.5 bathrooms with an open-concept main living area and large windows that provide plenty of natural light. A walk-in pantry in the kitchen offers lots of space for kitchen essentials and food. Step upstairs to discover a loft area with a view of the main floor, which creates an open and airy feel to the home. And embrace ultimate relaxation in your primary suite with a walk-in closet and ensuite bathroom. This beautiful floor plan also features a mud room adjoining the garage, perfect for organizing shoes, bags, and coats to make every trip outside easy, and every trip home that much more welcoming. An unfinished basement provides potential for additional living space.