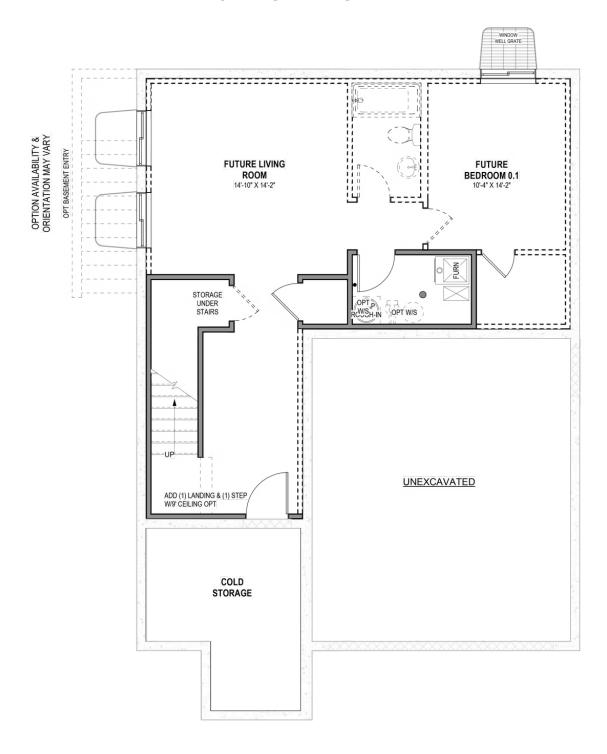

#### **UNFINISHED BASEMENT**

# **Madison**

3 Elevations Available

**2**,579 Total Sq.Ft.

1,873 Finished Sq.Ft.

3 - 5 Bedrooms

2.5 - 3 Bathrooms

2 - 3 Car Garage

The Madison floor plan features 3 bedrooms and 2.5 bathrooms with an open-concept main living area and large windows that provide plenty of natural light. A walk-in pantry in the kitchen offers lots of space for kitchen essentials and food. Step upstairs to discover a loft area with a view of the main floor, which creates an open and airy feel to the home. And embrace ultimate relaxation in your primary suite with a walk-in closet and ensuite bathroom. This beautiful floor plan also features a mud room adjoining the garage, perfect for organizing shoes, bags, and coats to make every trip outside easy, and every trip home that much more welcoming. An unfinished basement provides potential for additional living space.