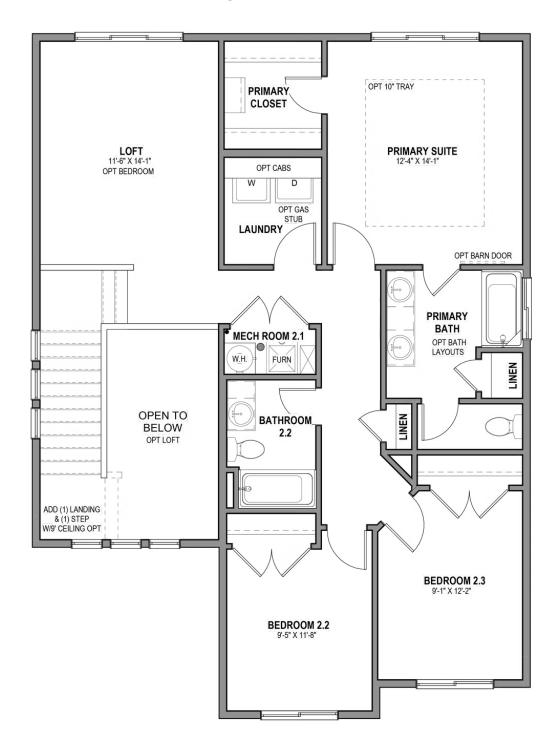

#### **UPPER LEVEL**

# **Madison**

3 Elevations Available

**2**,579 Total Sq.Ft.

1,873 Finished Sq.Ft.

3 - 5 Bedrooms

2.5 - 3 Bathrooms

2 - 3 Car Garage

The Madison floor plan features 3 bedrooms and 2.5 bathrooms with an open-concept main living area and large windows that provide plenty of natural light. A walk-in pantry in the kitchen offers lots of space for kitchen essentials and food. Step upstairs to discover a loft area with a view of the main floor, which creates an open and airy feel to the home. And embrace ultimate relaxation in your primary suite with a walk-in closet and ensuite bathroom. This beautiful floor plan also features a mud room adjoining the garage, perfect for organizing shoes, bags, and coats to make every trip outside easy, and every trip home that much more welcoming. An unfinished basement provides potential for additional living space.