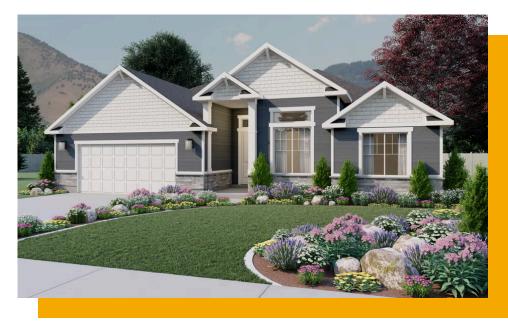

## Summerlyn

3 Elevations Available

One of our most popular floor plans, the Summerlyn's beautiful layout perfectly meets the needs of families looking for more space. Featuring 3 bedrooms and 2.5 bathrooms, the open concept floor plan features floor to ceiling windows that cast natural light over the living room, dining room, and kitchen. The gourmet kitchen is a culinary enthusiast's dream, complete with a large walk-in pantry. The dining and family room connect with the kitchen for you and your family to enjoy cooking, eating, and watching movies. Thoughtful touches abound throughout this floor plan, with ample closet space ensuring that organization is effortless and stylish. The exquisite primary bedroom features a luxurious primary bath and a spacious walk-in closet. With quality finishes and an unfinished basement that offers potential for future rooms, the Summerlyn provides the perfect home for families seeking to upgrade.