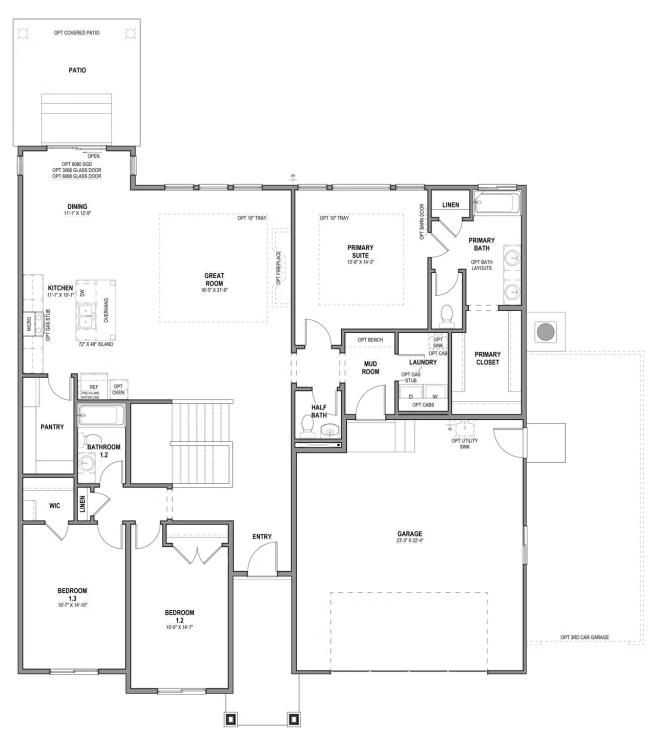

## Summerlyn

3 Elevations Available

One of our most popular floor plans, the Summerlyn's beautiful layout perfectly meets the needs of families looking for more space. Featuring 3 bedrooms and 2.5 bathrooms, the open concept floor plan features floor to ceiling windows that cast natural light over the living room, dining room, and kitchen. The gourmet kitchen is a culinary enthusiast's dream, complete with a large walk-in pantry. The dining and family room connect with the kitchen for you and your family to enjoy cooking, eating, and watching movies. Thoughtful touches abound throughout this floor plan, with ample closet space ensuring that organization is effortless and stylish. The exquisite primary bedroom features a luxurious primary bath and a spacious walk-in closet. With quality finishes and an unfinished basement that offers potential for future rooms, the Summerlyn provides the perfect home for families seeking to upgrade.

## www.visionaryhomes.com

MAIN LEVEL W/ UNFINISHED BASEMENT

\*Visionary Homes reserves the right to change prices without notice. Approximate square footage and options shown in plan may not be included in base price.