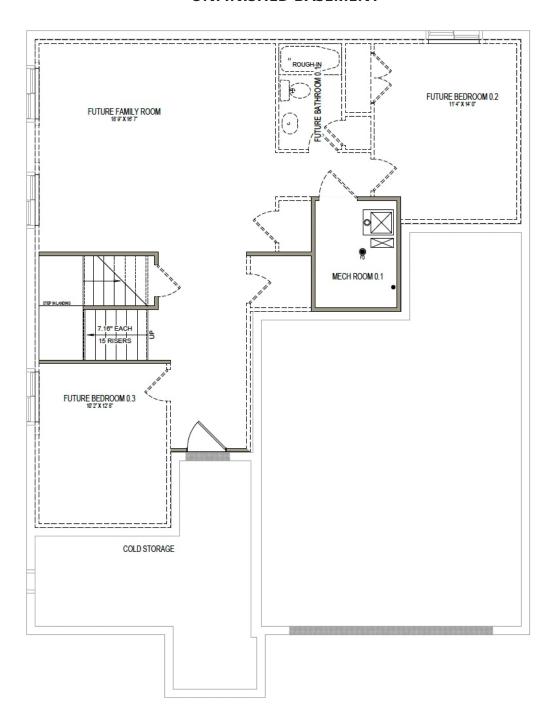

# **Aberdeen**

3 Elevations Available

**3**,577 Total Sq.Ft.

2,549 Finished Sq.Ft.

4 - 7 Bedrooms

**2.5** - 3 Bathrooms

2 - 3 Car Garage

The Aberdeen floor plan showcases a stylish and functional design with an open concept layout, flex room off entry, mudroom and half bath near garage, and a walk-in pantry within the kitchen. With 4 bedrooms, 2.5 baths, and a 2-car garage, this floor plan offers you and your family a space you'll love. Upstairs you'll discover a loft space, spacious owner's suite and bath, convenient upstairs laundry, bedrooms, and a bathroom. If needed, an optional finished basement can feature additional bedrooms, a bathroom, flex room, and family room for family movie nights.

#### **UNFINISHED BASEMENT**