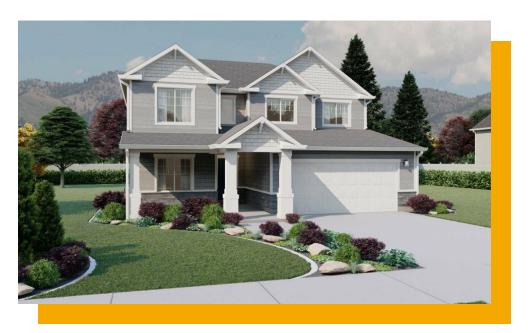

# **Aberdeen**

3 Elevations Available

**3**,577 Total Sq.Ft.

2,549 Finished Sq.Ft.

4 - 7 Bedrooms

**2.5** - 3 Bathrooms

2 - 3 Car Garage

The Aberdeen floor plan showcases a stylish and functional design with an open concept layout, flex room off entry, mudroom and half bath near garage, and a walk-in pantry within the kitchen. With 4 bedrooms, 2.5 baths, and a 2-car garage, this floor plan offers you and your family a space you'll love. Upstairs you'll discover a loft space, spacious owner's suite and bath, convenient upstairs laundry, bedrooms, and a bathroom. If needed, an optional finished basement can feature additional bedrooms, a bathroom, flex room, and family room for family movie nights.