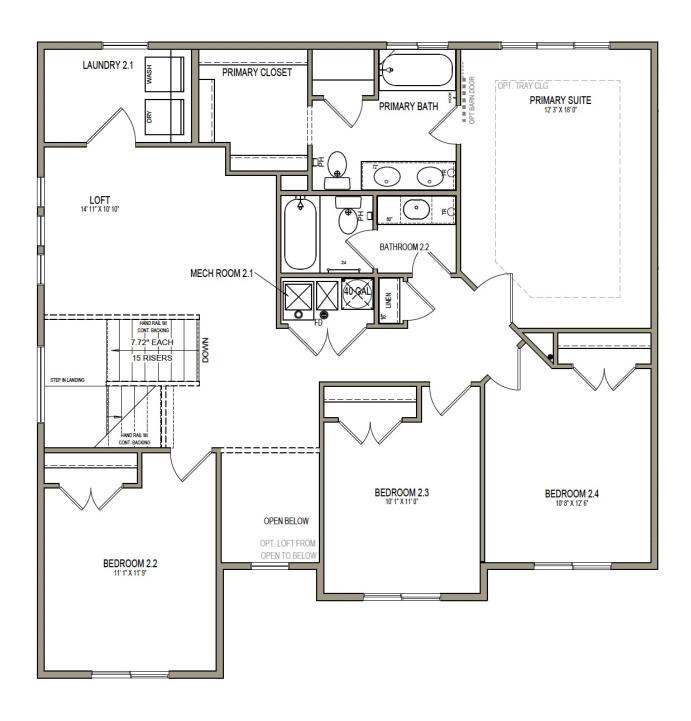

# **Aberdeen**

3 Elevations Available

**3**,577 Total Sq.Ft.

2,549 Finished Sq.Ft.

4 - 7 Bedrooms

**2.5** - 3 Bathrooms

2 - 3 Car Garage

The Aberdeen floor plan showcases a stylish and functional design with an open concept layout, flex room off entry, mudroom and half bath near garage, and a walk-in pantry within the kitchen. With 4 bedrooms, 2.5 baths, and a 2-car garage, this floor plan offers you and your family a space you'll love. Upstairs you'll discover a loft space, spacious owner's suite and bath, convenient upstairs laundry, bedrooms, and a bathroom. If needed, an optional finished basement can feature additional bedrooms, a bathroom, flex room, and family room for family movie nights.

#### **UPPER LEVEL**