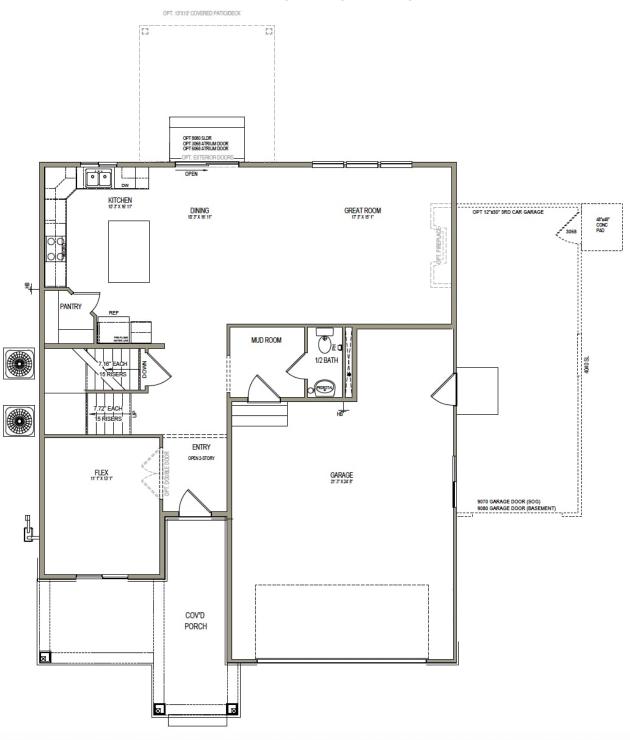

# **Aberdeen**

3 Elevations Available

**3**,577 Total Sq.Ft.

2,549 Finished Sq.Ft.

4 - 7 Bedrooms

**2.5** - 3 Bathrooms

2 - 3 Car Garage

The Aberdeen floor plan showcases a stylish and functional design with an open concept layout, flex room off entry, mudroom and half bath near garage, and a walk-in pantry within the kitchen. With 4 bedrooms, 2.5 baths, and a 2-car garage, this floor plan offers you and your family a space you'll love. Upstairs you'll discover a loft space, spacious owner's suite and bath, convenient upstairs laundry, bedrooms, and a bathroom. If needed, an optional finished basement can feature additional bedrooms, a bathroom, flex room, and family room for family movie nights.

#### MAIN LEVEL W/UNFINISHED BASEMENT