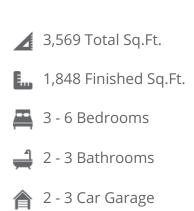

#### www.visionaryhomes.com

Auburn

**3** Elevations Available

The Auburn rambler floor plan has 3 beds and 2 baths, creating the perfect living space for your family by having the bedrooms right off the entry and main living space. The owner's suite next to the great room includes an owner's bathroom with a walk-in closet to better fit your needs. A mudroom off the garage provides room for all your go-to necessities from keys to schoolbooks and shoes, with the laundry nearby. In the kitchen, you'll find a large walk-in pantry and an island with a sink for ultimate convenience. If you choose for the optional finished basement, you'll also have an additional 3 bedrooms, 1 bath, and a spacious family room to design into the space you want.