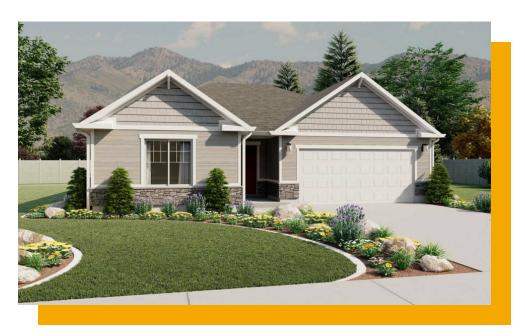

#### www.visionaryhomes.com

Auburn

**3** Elevations Available

The Auburn rambler floor plan has 3 beds and 2 baths, creating the perfect living space for your family by having the bedrooms right off the entry and main living space. The owner's suite next to the great room includes an owner's bathroom with a walk-in closet to better fit your needs. A mudroom off the garage provides room for all your go-to necessities from keys to schoolbooks and shoes, with the laundry nearby. In the kitchen, you'll find a large walk-in pantry and an island with a sink for ultimate convenience. If you choose for the optional finished basement, you'll also have an additional 3 bedrooms, 1 bath, and a spacious family room to design into the space you want.