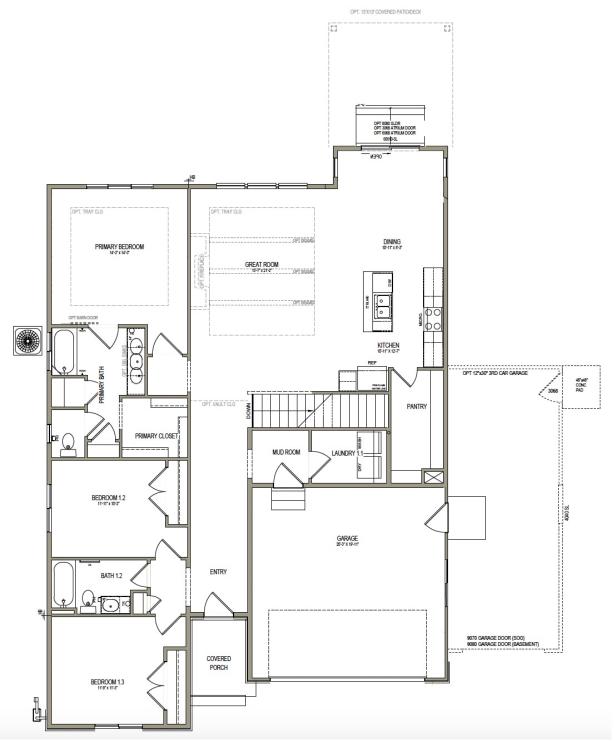

#### www.visionaryhomes.com

Auburn

**3** Elevations Available

The Auburn rambler floor plan has 3 beds and 2 baths, creating the perfect living space for your family by having the bedrooms right off the entry and main living space. The owner's suite next to the great room includes an owner's bathroom with a walk-in closet to better fit your needs. A mudroom off the garage provides room for all your go-to necessities from keys to schoolbooks and shoes, with the laundry nearby. In the kitchen, you'll find a large walk-in pantry and an island with a sink for ultimate convenience. If you choose for the optional finished basement, you'll also have an additional 3 bedrooms, 1 bath, and a spacious family room to design into the space you want.

### MAIN LEVEL W/UNFINISHED BASEMENT

\*Visionary Homes reserves the right to change prices without notice. Approximate square footage and options shown in plan may not be included in base price.

435.228.4702 visionaryhomes.com

# **UNFINISHED BASEMENT**

\*Visionary Homes reserves the right to change prices without notice. Approximate square footage and options shown in plan may not be included in base price.

435.228.4702 visionaryhomes.com