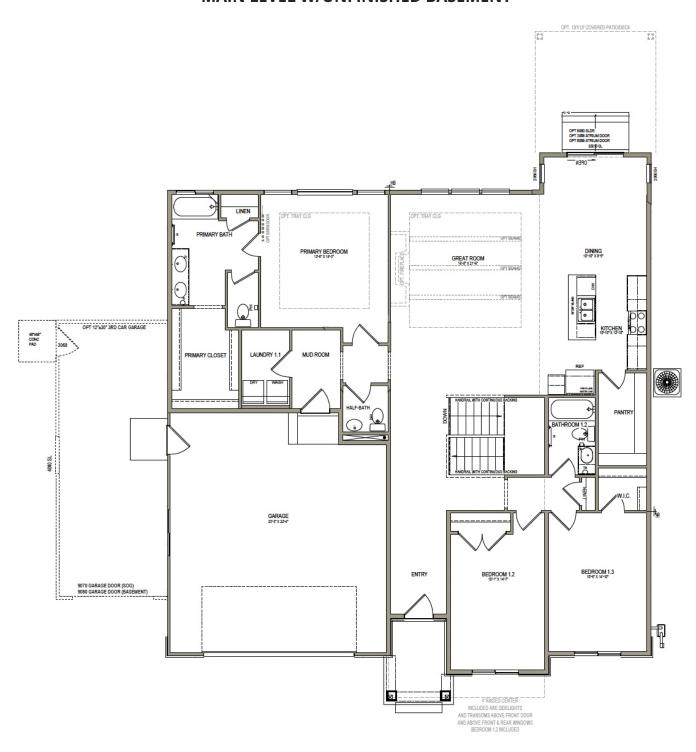

### MAIN LEVEL W/UNFINISHED BASEMENT

# Summerlyn

3 Elevations Available

**3**,966 Total Sq.Ft.

2,048 Finished Sq.Ft.

3 - 7 Bedrooms

2.5 - 3 Bathrooms

2 - 3 Car Garage

With a modern and functional design, The Summerlyn rambler is a fan favorite and for good reason. Featuring 3 beds and 2-2.5 baths, with an open-concept main living space. With an exquisite owner's suite, showcasing a spacious walk-in closet and owner's bath. Convenient closet space is also designed throughout. The gourmet kitchen includes a large walk-in pantry and a kitchen island for all your prepping and cooking needs. The dining and family room connect with the kitchen for you and your family to enjoy spending time together, whether cooking, eating, or watching movies. An optional basement creates up to an additional 4 beds, 1 bath, storage space, and a recreation room for a total of 7 beds and 3 baths.