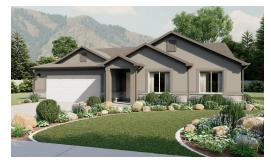

2,048 Finished Sq.Ft.

3 - 7 Bedrooms

2.5 - 3 Bathrooms

2 - 3 Car Garage

With a modern and functional design, The Summerlyn rambler is a fan favorite and for good reason. Featuring 3 beds and 2-2.5 baths, with an open-concept main living space. With an exquisite owner's suite, showcasing a spacious walk-in closet and owner's bath. Convenient closet space is also designed throughout. The gourmet kitchen includes a large walk-in pantry and a kitchen island for all your prepping and cooking needs. The dining and family room connect with the kitchen for you and your family to enjoy spending time together, whether cooking, eating, or watching movies. An optional basement creates up to an additional 4 beds, 1 bath, storage space, and a recreation room for a total of 7 beds and 3 baths.







Craftsman Farmhouse Traditional w/Stucco



# www.visionaryhomes.com

### MAIN LEVEL W/UNFINISHED BASEMENT





# www.visionaryhomes.com

### **UNFINISHED BASEMENT**