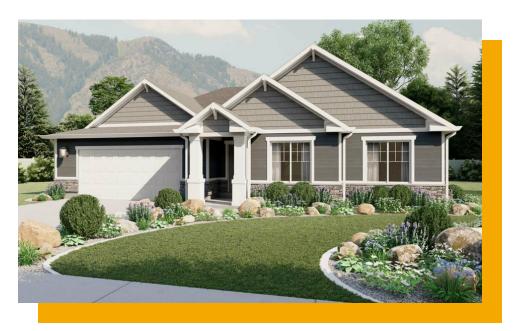

# Summerlyn

3 Elevations Available

**3**,966 Total Sq.Ft.

2,048 Finished Sq.Ft.

3 - 7 Bedrooms

2.5 - 3 Bathrooms

2 - 3 Car Garage

With a modern and functional design, The Summerlyn rambler is a fan favorite and for good reason. Featuring 3 beds and 2-2.5 baths, with an open-concept main living space. With an exquisite owner's suite, showcasing a spacious walk-in closet and owner's bath. Convenient closet space is also designed throughout. The gourmet kitchen includes a large walk-in pantry and a kitchen island for all your prepping and cooking needs. The dining and family room connect with the kitchen for you and your family to enjoy spending time together, whether cooking, eating, or watching movies. An optional basement creates up to an additional 4 beds, 1 bath, storage space, and a recreation room for a total of 7 beds and 3 baths.

Craftsman Farmhouse Traditional w/Stucco