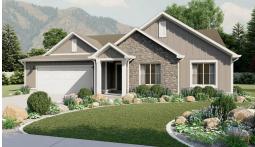

.

2,048 Finished Sq.Ft.

3 - 7 Bedrooms

2.5 - 3 Bathrooms

2 - 3 Car Garage

With a modern and functional design, The Summerlyn rambler is a fan favorite and for good reason. Featuring 3 beds and 2-2.5 baths, with an open-concept main living space. With an exquisite owner's suite, showcasing a spacious walk-in closet and owner's bath. Convenient closet space is also designed throughout. The gourmet kitchen includes a large walk-in pantry and a kitchen island for all your prepping and cooking needs. The dining and family room connect with the kitchen for you and your family to enjoy spending time together, whether cooking, eating, or watching movies. An optional basement creates up to an additional 4 beds, 1 bath, storage space, and a recreation room for a total of 7 beds and 3 baths.







Craftsman Farmhouse Traditional w/Stucco



# www.visionaryhomes.com

### MAIN LEVEL W/UNFINISHED BASEMENT





# www.visionaryhomes.com

### **UNFINISHED BASEMENT**