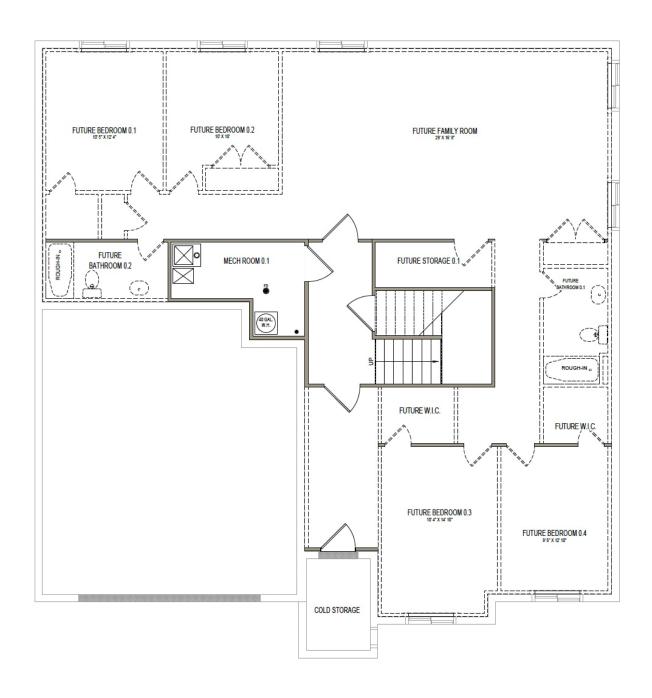

### **UNFINISHED BASEMENT**

# Summerlyn

3 Elevations Available

**3**,966 Total Sq.Ft.

2,048 Finished Sq.Ft.

3 - 7 Bedrooms

2.5 - 3 Bathrooms

2 - 3 Car Garage

With a modern and functional design, The Summerlyn rambler is a fan favorite and for good reason. Featuring 3 beds and 2-2.5 baths, with an open-concept main living space. With an exquisite owner's suite, showcasing a spacious walk-in closet and owner's bath. Convenient closet space is also designed throughout. The gourmet kitchen includes a large walk-in pantry and a kitchen island for all your prepping and cooking needs. The dining and family room connect with the kitchen for you and your family to enjoy spending time together, whether cooking, eating, or watching movies. An optional basement creates up to an additional 4 beds, 1 bath, storage space, and a recreation room for a total of 7 beds and 3 baths.