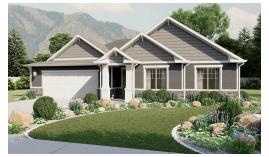

Ft.

2,048 Finished Sq.Ft.

3 - 7 Bedrooms

2.5 - 3 Bathrooms

2 - 3 Car Garage

With a modern and functional design, The Summerlyn rambler is a fan favorite and for good reason. Featuring 3 beds and 2-2.5 baths, with an open-concept main living space. With an exquisite owner's suite, showcasing a spacious walk-in closet and owner's bath. Convenient closet space is also designed throughout. The gourmet kitchen includes a large walk-in pantry and a kitchen island for all your prepping and cooking needs. The dining and family room connect with the kitchen for you and your family to enjoy spending time together, whether cooking, eating, or watching movies. An optional basement creates up to an additional 4 beds, 1 bath, storage space, and a recreation room for a total of 7 beds and 3 baths.







Craftsman Farmhouse Traditional w/Stucco



# www.visionaryhomes.com

### MAIN LEVEL W/UNFINISHED BASEMENT





# www.visionaryhomes.com

### **UNFINISHED BASEMENT**