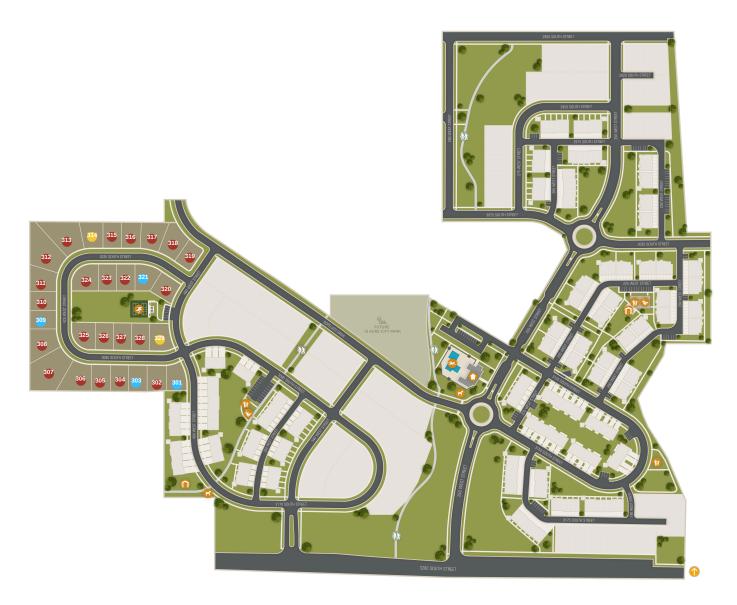

### www.visionaryhomes.com

| Lot # | Address             | Lot Size   | Status        | Lot Premium |
|-------|---------------------|------------|---------------|-------------|
| 301   | 400 West 3085 South | 0.16 Acres | Spec For Sale |             |
| 303   | 412 West 3085 South | 0.16 Acres | Spec For Sale |             |
| 309   | 3063 South 425 West | 0.16 Acres | Spec For Sale |             |
| 321   | 406 West 3025 South | 0.15 Acres | Spec For Sale |             |
| 314   | 419 W 3025 S        | 0.18 Acres | Future Lot    | \$5,000     |
| 329   | 401 W 3085 S        | 0.17 Acres | Future Lot    |             |
| 302   | 406 W 3085 S        | 0.16 Acres | Sold          |             |
| 304   | 414 W 3085 S        | 0.16 Acres | Sold          |             |
| 305   | 416 W 3085 S        | 0.16 Acres | Sold          |             |
| 306   | 420 W 3085 S        | 0.25 Acres | Sold          | \$6,000     |
| 307   | 426 W 3085 S        | 0.42 Acres | Sold          | \$7,500     |

### www.visionaryhomes.com

| Lot # | Address       | Lot Size   | Status | Lot Premium |
|-------|---------------|------------|--------|-------------|
| 308   | 3077 S 425 W, | 0.25 Acres | Sold   | \$6,000     |
| 310   | 3051 S 425 W  | 0.16 Acres | Sold   |             |
| 311   | 3039 S 425 W  | 0.2 Acres  | Sold   | \$5,000     |
| 312   | 3027 S 425 W  | 0.38 Acres | Sold   | \$7,500     |
| 313   | 423 W 3025 S  | 0.32 Acres | Sold   | \$6,500     |
| 315   | 417 W 3025 S  | 0.16 Acres | Sold   |             |
| 316   | 413 W 3025 S  | 0.16 Acres | Sold   |             |
| 317   | 409 W 3025 S  | 0.21 Acres | Sold   |             |
| 318   | 405 W 3025 S  | 0.21 Acres | Sold   |             |
| 319   | 403 W 3025 S  | 0.15 Acres | Sold   |             |
| 320   | 402 W 3025 S  | 0.16 Acres | Sold   |             |

### www.visionaryhomes.com

| Lot # | Address      | Lot Size   | Status | Lot Premium |
|-------|--------------|------------|--------|-------------|
| 322   | 412 W 3025 S | 0.16 Acres | Sold   |             |
| 323   | 418 W 3025 S | 0.16 Acres | Sold   |             |
| 324   | 3026 S 425 W | 0.2 Acres  | Sold   |             |
| 325   | 421 W 3085 S | 0.17 Acres | Sold   |             |
| 326   | 415 W 3085 S | 0.16 Acres | Sold   |             |
| 327   | 411 W 3085 S | 0.16 Acres | Sold   |             |
| 328   | 409 W 3085 S | 0.16 Acres | Sold   |             |