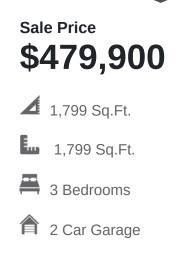

- .15 Acre Lot
- Auburn Floor Plan with Craftsman Elevation
- 3 bedroom, 2 bathrooms, 2 car garage
- GE Appliances in Kitchen (Dishwasher, Microwave, Gas Range Oven)
- Two Toned Cabinets in Kitchen
- Pull Out Garbage Cabinet in Kitchen
- · Granite countertops in Kitchen & quartz countertops in Bathrooms
- 9' ceilings in Living Room