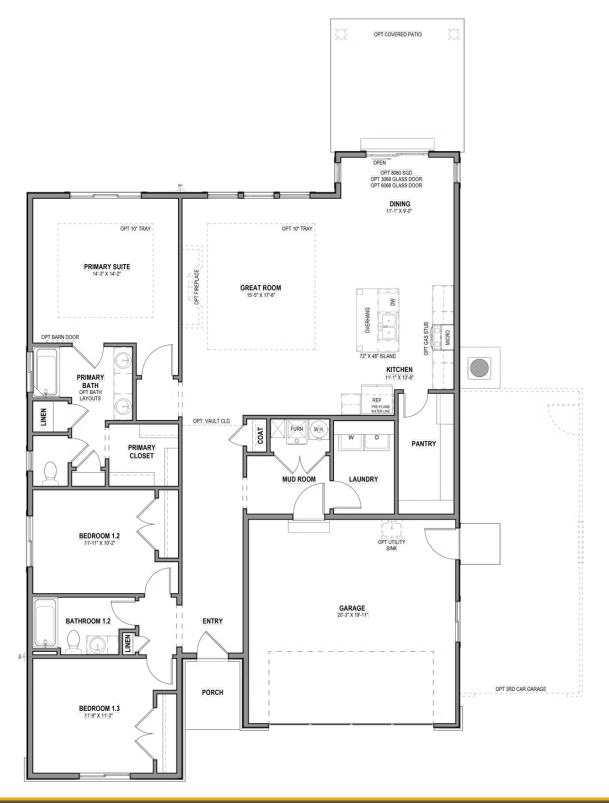

## MAIN LEVEL - SLAB ON GRADE

\*Visionary Homes reserves the right to change prices without notice. Approximate square footage and options shown in plan may not be included in base price.

435.228.4702 visionaryhomes.com

## www.visionaryhomes.com

The Auburn floor plan creates the perfect living space for you by situating the bedrooms right off the entry and main living space. The primary bedroom next to the great room includes a primary bathroom with a walk-in closet to fit your needs. A mudroom off the garage provides room for all your go-to necessities from keys to jackets and shoes, with the laundry nearby. In the kitchen, you'll find a large walk-in pantry and an island with a sink for the optimal cooking space. You and your family will enjoy maximum convenience and comfort with the 3 bed and 2 bath Auburn floor plan!