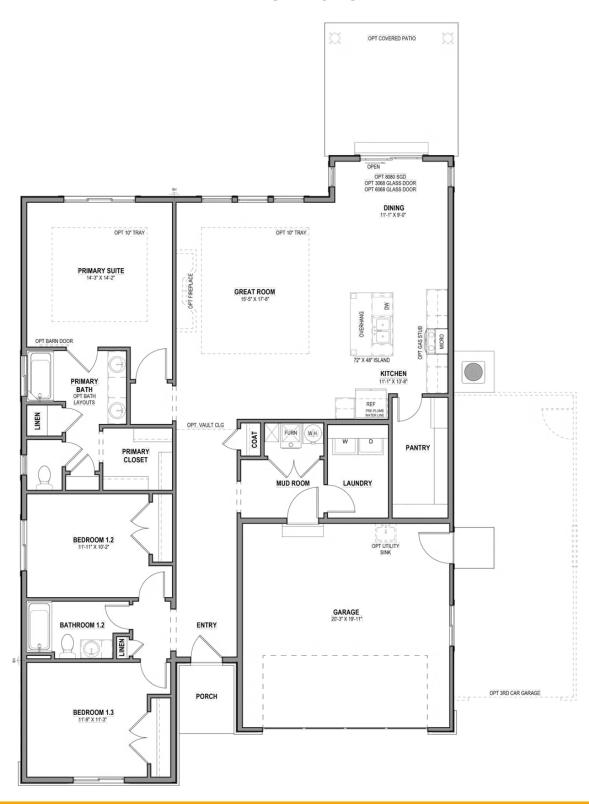

## **MAIN LEVEL - SLAB ON GRADE**

## www.visionaryhomes.com

\$519,990

**1**,799 Sq.Ft.

1,799 Sq.Ft.

3 Bedrooms

a Car Garage

The Auburn floor plan creates the perfect living space for you by situating the bedrooms right off the entry and main living space. The primary bedroom next to the great room includes a primary bathroom with a walk-in closet to fit your needs. A mudroom off the garage provides room for all your go-to necessities from keys to jackets and shoes, with the laundry nearby. In the kitchen, you'll find a large walk-in pantry and an island with a sink for the optimal cooking space. You and your family will enjoy maximum convenience and comfort with the 3 bed and 2 bath Auburn floor plan! Ask us about the \$20,000 incentive on this home!\*