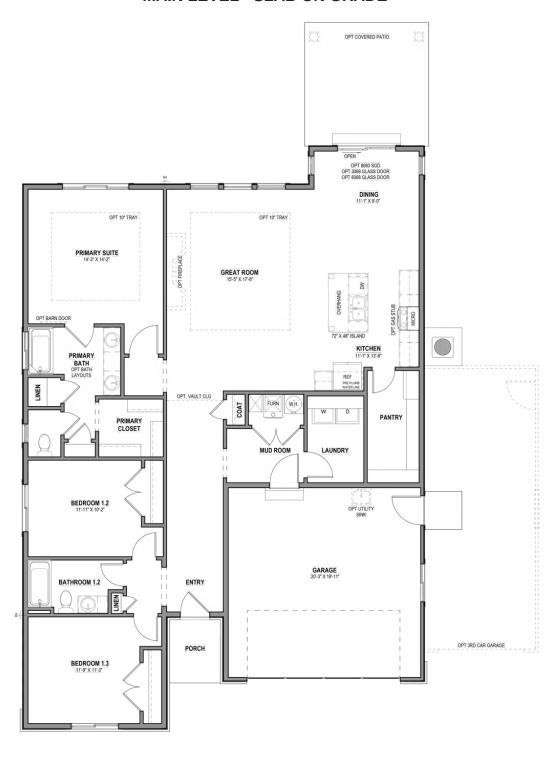

## **Auburn**

3 Elevations Available

**1**,848 Total Sq.Ft.

1,848 Finished Sq.Ft.

No Basement

3 Bedrooms

2 Bathrooms

2 - 3 Car Garage

The Auburn floor plan creates the perfect living space for you by situating the bedrooms right off the entry and main living space. The primary bedroom next to the great room includes a primary bathroom with a walk-in closet to fit your needs. A mudroom off the garage provides room for all your go-to necessities from keys to jackets and shoes, with the laundry nearby. In the kitchen, you'll find a large walk-in pantry and an island with a sink for the optimal cooking space. You and your family will enjoy maximum convenience and comfort with the 3 bed and 2 bath Auburn floor plan! This is a slab on grade home.

## **MAIN LEVEL - SLAB ON GRADE**