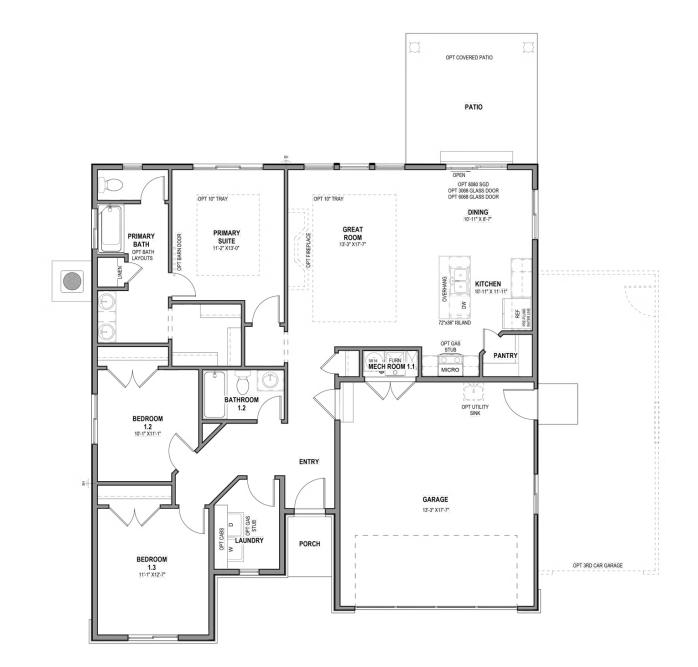

# Hayden a Elevations Available 1,455 Total Sq.Ft. No Basement 3 Bedrooms 2 Bathrooms 2 - 3 Car Garage

The Hayden rambler floor plan invites you in with its charming appeal. This floor plan includes 3 bedrooms and 2 bathrooms, and an open-concept living space. Walk into the entry to discover a hallway to one side of the home to the bedrooms, laundry, and bathroom. In the main living area, the spacious great room, kitchen, and dining room are highlighted with large windows. In the kitchen, you'll find a large pantry and kitchen island for all your prepping and cooking needs. The primary suite right off the great room features a luxurious feel with an ensuite bath and walk-in closet you'll love.

## MAIN LEVEL - SLAB ON GRADE

\*Visionary Homes reserves the right to change prices without notice. Approximate square footage and options shown in plan may not be included in base price.

435.228.4702 visionaryhomes.com