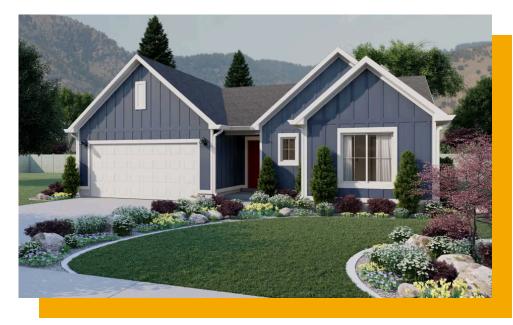

# Hayden a Elevations Available 1,455 Total Sq.Ft. No Basement 3 Bedrooms 2 Bathrooms 2 - 3 Car Garage

The Hayden rambler floor plan invites you in with its charming appeal. This floor plan includes 3 bedrooms and 2 bathrooms, and an open-concept living space. Walk into the entry to discover a hallway to one side of the home to the bedrooms, laundry, and bathroom. In the main living area, the spacious great room, kitchen, and dining room are highlighted with large windows. In the kitchen, you'll find a large pantry and kitchen island for all your prepping and cooking needs. The primary suite right off the great room features a luxurious feel with an ensuite bath and walk-in closet you'll love.