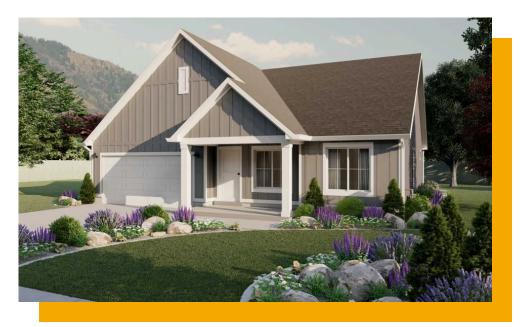

## Lyndhurst

2 Elevations Available

**1**,626 Total Sq.Ft.

1,626 Finished Sq.Ft.

No Basement

3 Bedrooms

2 Bathrooms

2 - 3 Car Garage

A traditional home with a modern layout perfect for you and your family, the Lyndhurst features 3 bedrooms, 2 bathrooms, and an open-concept main living space. A spacious family room features large windows for plenty of natural light that suffuses the kitchen and the dining to create an uplifting atmosphere. A large walk-in pantry and island in the kitchen provide you with the perfect space for prepping and cooking for family meals spent together at the dining table. For a private retreat on the main level, the primary bedroom features a spacious bath and walk-in closet. The other two bedrooms ...