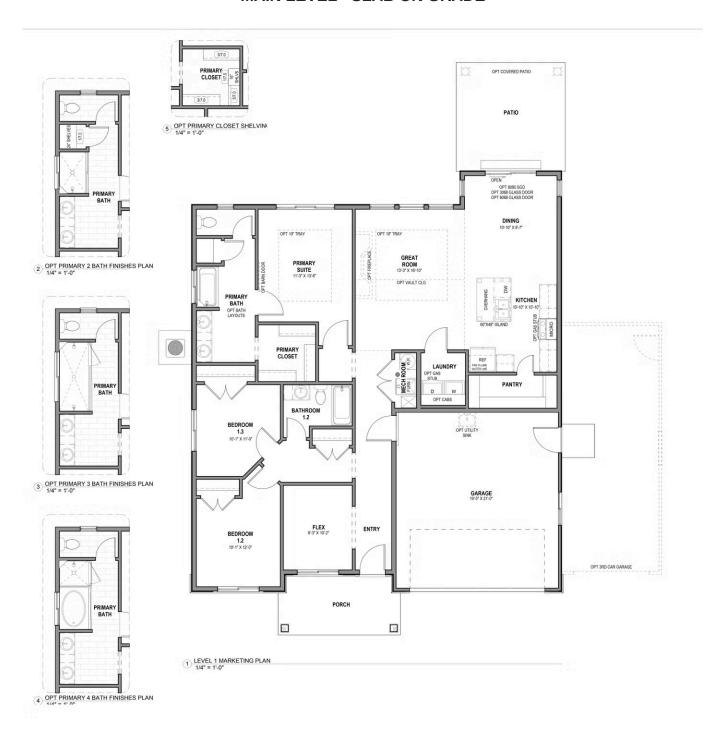

Elevations Available

**1**,626 Total Sq.Ft.

1,626 Finished Sq.Ft.

No Basement

3 Bedrooms

2 Bathrooms

2 - 3 Car Garage

A traditional home with a modern layout perfect for you and your family, the Lyndhurst features 3 bedrooms, 2 bathrooms, and an open-concept main living space. A spacious family room features large windows for plenty of natural light that suffuses the kitchen and the dining to create an uplifting atmosphere. A large walk-in pantry and island in the kitchen provide you with the perfect space for prepping and cooking for family meals spent together at the dining table. For a private retreat on the main level, the primary bedroom features a spacious bath and walk-in closet. The other two bedrooms ...







## www.visionaryhomes.com

## **MAIN LEVEL - SLAB ON GRADE**