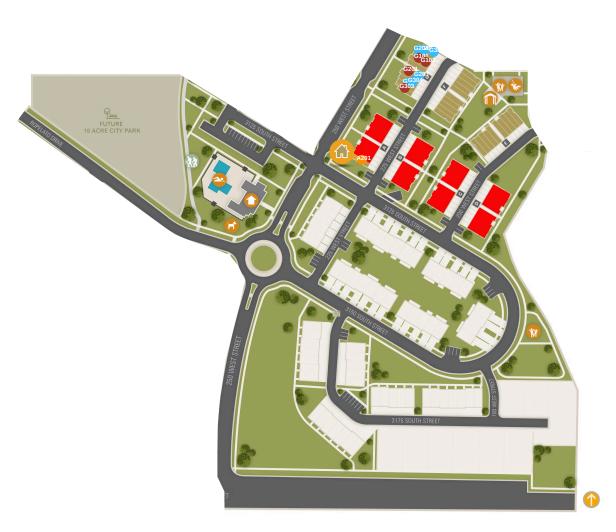

## RIDGELINE PARK - NIBLEY (CONDOS)

www.visionaryhomes.com

## RIDGELINE PARK - NIBLEY (CONDOS)

## www.visionaryhomes.com

| Lot # | Address                        | Lot Size | Status        | Lot Premium |
|-------|--------------------------------|----------|---------------|-------------|
| A201  | Ridgeline Park Condo Model     |          | Model Home    |             |
| G202  | 3085 South 225 West G202       |          | Spec For Sale |             |
| G203  | 3085 South 225 West G203       |          | Spec For Sale |             |
| G204  | 3085 South 225 West G204       |          | Spec For Sale |             |
| G301  | 3085 South 225 West G301       |          | Spec For Sale |             |
| G302  | 3085 South 225 West G302       |          | Spec For Sale |             |
| G304  | 3085 South 225 West G304       |          | Spec For Sale |             |
| G101  | 3085 South 225 West, Unit G101 |          | Sold          |             |
| G102  | 3085 South 225 West, Unit G102 |          | Sold          |             |
| G201  | 3085 South 225 West, Unit G201 |          | Sold          |             |
| G303  | 3085 South 225 West, Unit G303 |          | Sold          |             |