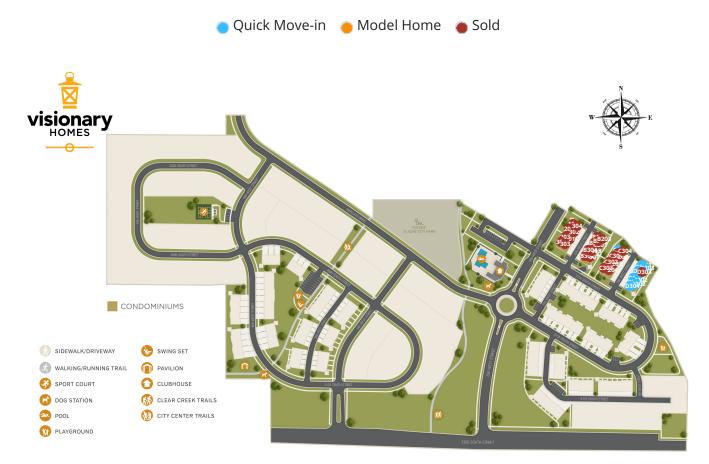

#### www.visionaryhomes.com

| Lot # | Address                    | Lot Size | Status        | Lot Premium |
|-------|----------------------------|----------|---------------|-------------|
| 201   | Ridgeline Park Condo Model |          | Model Home    |             |
| C102  | 3115 South 200 West #102   |          | Spec For Sale |             |
| D101  | 3164 N 3500 W              |          | Lot Available |             |
| D102  | 3120 South 200 West        |          | Lot Available |             |
| D201  | 3120 South 200 West        |          | Lot Available |             |
| D202  | 3120 South 200 West        |          | Lot Available |             |
| D203  | 3120 South 200 West        |          | Lot Available |             |
| D204  | 3120 South 200 West        |          | Lot Available |             |
| D301  | 3120 South 200 West        |          | Lot Available |             |
| D302  | 3120 South 200 West        |          | Lot Available |             |
| D304  | 3120 South 200 West        |          | Lot Available |             |

#### www.visionaryhomes.com

| Lot # | Address                      | Lot Size | Status | Lot Premium |
|-------|------------------------------|----------|--------|-------------|
| 101   | 3105 South 225 West #101     |          | Sold   |             |
| 102   | 3105 South 225 West #102     |          | Sold   |             |
| 202   | 3105 South 225 West #202     |          | Sold   |             |
| 203   | 3105 South 225 West #203     |          | Sold   |             |
| 204   | 3105 South 225 West #204     |          | Sold   |             |
| 301   | 3105 South 225 West #301     |          | Sold   |             |
| 302   | 3105 South 225 West #302     |          | Sold   |             |
| 303   | 3105 South 225 West #303     |          | Sold   |             |
| 304   | 3105 South 225 West #304     |          | Sold   |             |
| B101  | 3110 South 225 West Unit 101 |          | Sold   |             |
| B102  | 3110 South 225 West #102     |          | Sold   |             |

#### www.visionaryhomes.com

| Lot # | Address                        | Lot Size | Status | Lot Premium |
|-------|--------------------------------|----------|--------|-------------|
| B201  | 3110 South 225 West #201       |          | Sold   |             |
| B202  | 3110 South 225 West #202       |          | Sold   |             |
| B203  | 3110 South 225 West #203       |          | Sold   |             |
| B204  | 3110 South 225 West #204       |          | Sold   |             |
| B301  | 3110 South 225 West #301       |          | Sold   |             |
| B302  | 3110 South 225 West #302       |          | Sold   |             |
| B303  | 3110 South 225 West #303       |          | Sold   |             |
| B304  | 3110 South 225 West #304       |          | Sold   |             |
| C101  | 3115 South 200 West, Unit C101 |          | Sold   |             |
| C201  | 3115 South 200 West, Unit C201 |          | Sold   |             |
| C202  | 3115 South 200 West, Unit C202 |          | Sold   |             |

### www.visionaryhomes.com

| Lot # | Address                        | Lot Size | Status | Lot Premium |
|-------|--------------------------------|----------|--------|-------------|
| C203  | 3115 South 200 West, Unit C203 |          | Sold   |             |
| C204  | 3115 South 200 West, Unit C204 |          | Sold   |             |
| C301  | 3115 South 200 West, Unit C301 |          | Sold   |             |
| C302  | 3115 South 200 West, Unit C302 |          | Sold   |             |
| C303  | 3115 South 200 West, Unit C303 |          | Sold   |             |
| C304  | 3115 South 200 West, Unit C304 |          | Sold   |             |
| D303  | 3120 South 200 West            |          | Sold   |             |