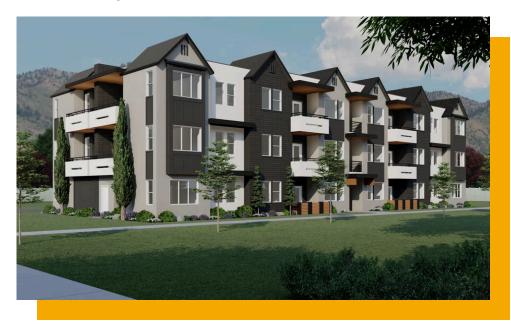

### The Mystic River Condo

With modern exterior and interior finishes, these condos include stainless steel appliances, granite countertops, and smart home technology. Enter in the condo to find the spacious living room that opens to the kitchen and dining area, as well as a sliding door that leads to your private balcony. Down the hall sits the laundry room, spare bedrooms, and secondary bathroom. At the end of the hall, you'll find the primary suite with an ensuite bathroom, spacious walk-in closet and a private primary balcony. With 3 bedrooms, 2 bathrooms and a 1 car garage; make the Mystic River condo your next home!