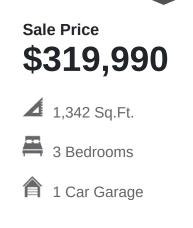

### The Mystic River Condo

With modern exterior and interior finishes, these condos include stainless steel appliances, granite countertops, and smart home technology. Enter in the condo to find the spacious living room that opens to the kitchen and dining area, as well as a sliding door that leads to your private balcony. Down the hall sits the laundry room, spare bedrooms, and secondary bathroom. At the end of the hall, you'll find the primary suite with an ensuite bathroom, spacious walk-in closet and a private primary balcony. With 3 bedrooms, 2 bathrooms and a 1 car garage; make the Mystic River condo your next home!