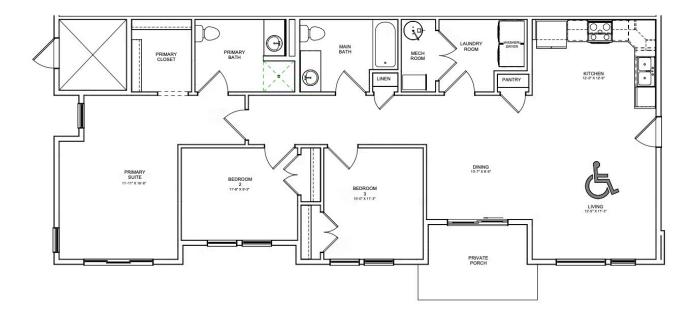

## **Silver Creek**

The Silver Creek plan offers 3 bedrooms, 2 baths, and a 1 car garage with ADA Compliance in a sought-after community. Including stainless steel appliances, granite countertops, and smart home technology, this floor plan has a modern interior and exterior. Walk into the living room open to the kitchen and dining space with a door out to the lovely balcony. Down the hall you'll find the laundry room, bathroom, and owner's suite with an owner's bath and spacious walk-in closet. Enjoy the incredible amenities included in this community and come home to the comfort of your own condo.