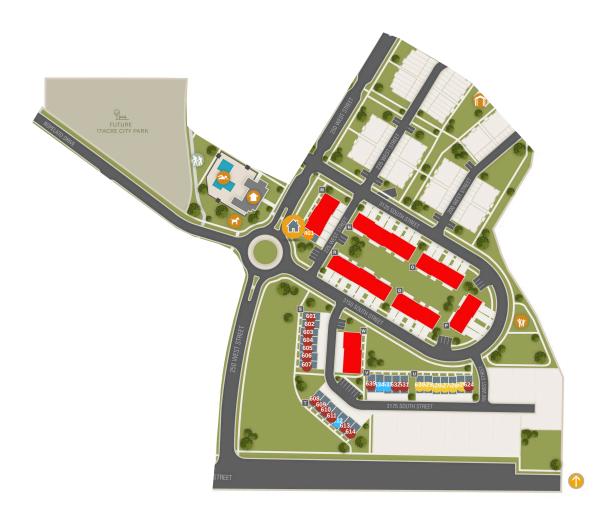

### www.visionaryhomes.com

Quick Move-inModel HomeFuture LotSold

### www.visionaryhomes.com

| Lot # | Address                       | Lot Size | Status        | Lot Premium |
|-------|-------------------------------|----------|---------------|-------------|
| 401   | Ridgeline Park Townhome Model |          | Model Home    |             |
| 612   | 202 West 3175 South           |          | Spec For Sale |             |
| 633   | 199 West 3175 South           |          | Spec For Sale |             |
| 634   | 201 West 3175 South           |          | Spec For Sale |             |
| 625   | 183 West 3175 South           |          | Future Lot    |             |
| 626   | 185 West 3175 South           |          | Future Lot    |             |
| 627   | 187 West 3175 South           |          | Future Lot    |             |
| 628   | 189 West 3175 South           |          | Future Lot    |             |
| 629   | 191 West 3175 South           |          | Future Lot    |             |
| 630   | 193 West 3175 South           |          | Future Lot    |             |
| 601   | 3147 S 250 W                  |          | Sold          |             |

### www.visionaryhomes.com

| Lot # | Address      | Lot Size | Status | Lot Premium |
|-------|--------------|----------|--------|-------------|
| 602   | 3143 S 250 W |          | Sold   |             |
| 603   | 3141 S 250 W |          | Sold   |             |
| 604   | 3137 S 250 W |          | Sold   |             |
| 605   | 3131 S 250 W |          | Sold   |             |
| 606   | 3127 S 250 W |          | Sold   |             |
| 607   | 222 W 3125 S |          | Sold   |             |
| 608   | 210 W 3175 S |          | Sold   |             |
| 609   | 208 W 3175 S |          | Sold   |             |
| 610   | 206 W 3175 S |          | Sold   |             |
| 611   | 204 W 3175 S |          | Sold   |             |
| 613   | 200 W 3175 S |          | Sold   |             |

### www.visionaryhomes.com

| Lot # | Address             | Lot Size | Status | Lot Premium |
|-------|---------------------|----------|--------|-------------|
| 614   | 198 W 3175 S        |          | Sold   |             |
| 624   | 181 West 3175 South |          | Sold   |             |
| 631   | 193 W 3175 S        |          | Sold   |             |
| 632   | 195 W 3175 S        |          | Sold   |             |
| 635   | 203 W 3175 S        |          | Sold   |             |