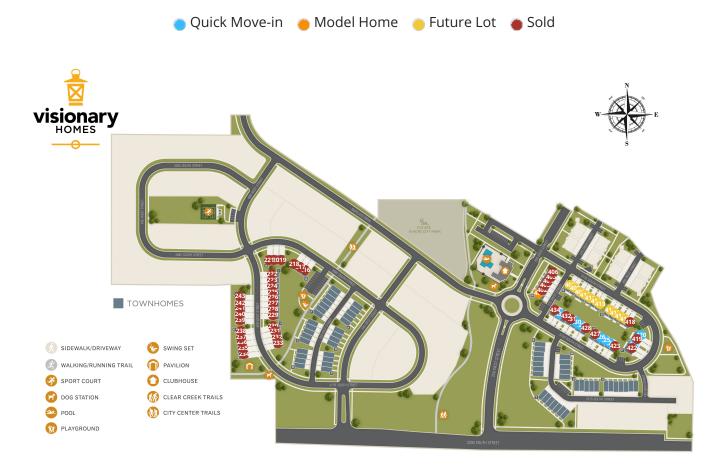

| Lot # | Address                       | Lot Size | Status        | Lot Premium |
|-------|-------------------------------|----------|---------------|-------------|
| 401   | Ridgeline Park Model TownHome |          | Model Home    |             |
| 420   | 181 West 3150 South           |          | Spec For Sale |             |
| 421   | 183 West 3150 South           |          | Spec For Sale |             |
| 424   | 191 West 3150 South           |          | Spec For Sale |             |
| 425   | 195 West 3150 South           |          | Spec For Sale |             |
| 429   | 203 West 3150 South           |          | Spec For Sale |             |
| 430   | 207 West 3150 South           |          | Spec For Sale |             |
| 433   | 217 West 3150 South           |          | Spec For Sale |             |
| 426   | 197 West 3150 South           |          | Lot Available |             |
| 407   |                               |          | Future Lot    |             |
| 408   |                               |          | Future Lot    |             |

| Lot # | Address      | Lot Size | Status     | Lot Premium |
|-------|--------------|----------|------------|-------------|
| 409   |              |          | Future Lot |             |
| 410   |              |          | Future Lot |             |
| 411   |              |          | Future Lot |             |
| 412   |              |          | Future Lot |             |
| 413   |              |          | Future Lot |             |
| 414   | None         |          | Future Lot |             |
| 415   | None         |          | Future Lot |             |
| 416   | None         |          | Future Lot |             |
| 417   | None         |          | Future Lot |             |
| 216   | 354 W 3085 S |          | Sold       |             |
| 217   | 366 W 3085 S |          | Sold       |             |

| Lot # | Address      | Lot Size | Status | Lot Premium |
|-------|--------------|----------|--------|-------------|
| 218   | 372 W 3085 S |          | Sold   |             |
| 219   | 378 W 3085 S |          | Sold   |             |
| 220   | 386 W 3085 S |          | Sold   |             |
| 221   | 398 W 3085 S |          | Sold   |             |
| 222   | 3090 S 400 W |          | Sold   |             |
| 223   | 3096 S 400 W |          | Sold   |             |
| 224   | 3102 S 400 W |          | Sold   |             |
| 225   | 3114 S 400 W |          | Sold   |             |
| 226   | 3120 S 400 W |          | Sold   |             |
| 227   | 3136 S 400 W |          | Sold   |             |
| 228   | 3140 S 400 W |          | Sold   |             |

| Lot # | Address      | Lot Size | Status | Lot Premium |
|-------|--------------|----------|--------|-------------|
| 229   | 3146 S 400 W |          | Sold   |             |
| 230   | 3148 S 400 W |          | Sold   |             |
| 231   | 3158 S 400 W |          | Sold   |             |
| 232   | 3160 S 400 W |          | Sold   |             |
| 233   | 3166 S 400 W |          | Sold   |             |
| 234   | 3169 S 400 W |          | Sold   |             |
| 235   | 3161 S 400 W |          | Sold   |             |
| 236   | 3153 S 400 W |          | Sold   |             |
| 237   | 3147 S 400 W |          | Sold   |             |
| 238   | 3141 S 400 W |          | Sold   |             |
| 239   | 3139 S 400 W |          | Sold   |             |

| Lot # | Address             | Lot Size | Status | Lot Premium |
|-------|---------------------|----------|--------|-------------|
| 240   | 3123 S 400 W        |          | Sold   |             |
| 241   | 3113 S 400 W        |          | Sold   |             |
| 242   | 3107 S 400 W        |          | Sold   |             |
| 243   | 3099 S 400 W        |          | Sold   |             |
| 402   | 3143 South 250 West |          | Sold   |             |
| 403   | 3141 South 250 West |          | Sold   |             |
| 404   | 3137 South 250 West |          | Sold   |             |
| 405   | 3131 South 250 West |          | Sold   |             |
| 406   | 3127 South 250 West |          | Sold   |             |
| 418   | None                |          | Sold   |             |
| 419   | 179 West 3150 South |          | Sold   |             |

| Lot # | Address             | Lot Size | Status | Lot Premium |
|-------|---------------------|----------|--------|-------------|
| 422   | 185 West 3150 South |          | Sold   |             |
| 423   | None                |          | Sold   |             |
| 427   | None                |          | Sold   |             |
| 428   | 201 West 3150 South |          | Sold   |             |
| 431   | 211 West 3150 South |          | Sold   |             |
| 432   | 215 West 3150 South |          | Sold   |             |
| 434   | None                |          | Sold   |             |