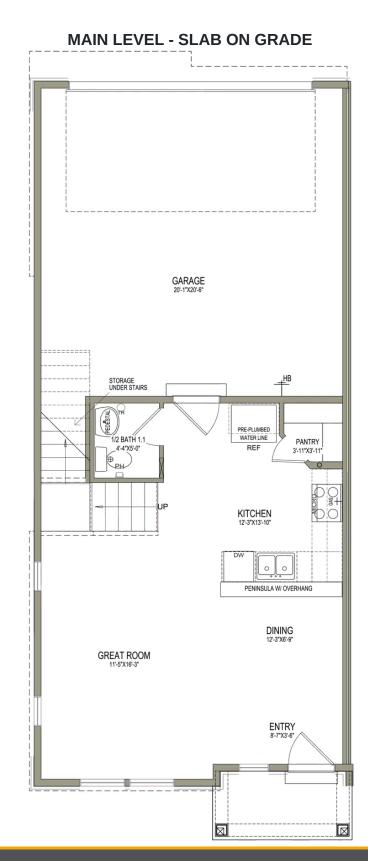

#### 3147 South 225 West, Nibley, UT 84321

Enter into the Sitka townhome to discover an open concept main living space. This 2-story floor plan features 3 beds and 2.5 baths. The dining, family room, and kitchen on the main level provide the perfect space for your family to relax, cook, eat, and socialize. The kitchen includes a walk-in pantry and a wrap-around counter, where you can add a few stools for snack time or studying. Upstairs you'll discover a loft off the stairs, 2 bedrooms, bathroom, laundry room, and an owner's suite featuring an ensuite bath and spacious walk-in closet.