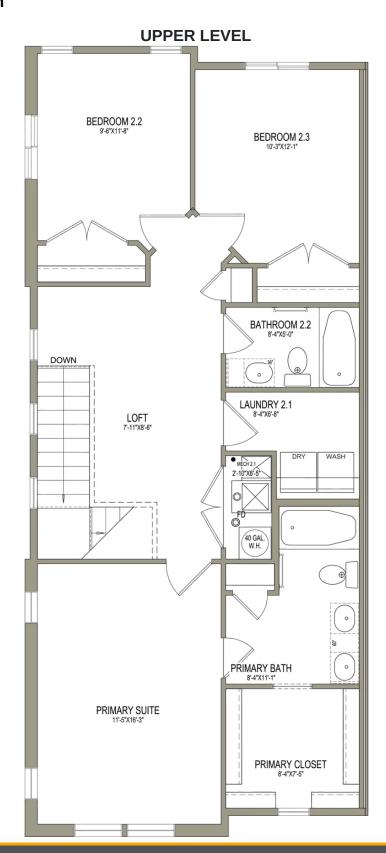

#### 3147 South 225 West, Nibley, UT 84321

Enter into the Sitka townhome to discover an open concept main living space. This 2-story floor plan features 3 beds and 2.5 baths. The dining, family room, and kitchen on the main level provide the perfect space for your family to relax, cook, eat, and socialize. The kitchen includes a walk-in pantry and a wrap-around counter, where you can add a few stools for snack time or studying. Upstairs you'll discover a loft off the stairs, 2 bedrooms, bathroom, laundry room, and an owner's suite featuring an ensuite bath and spacious walk-in closet.