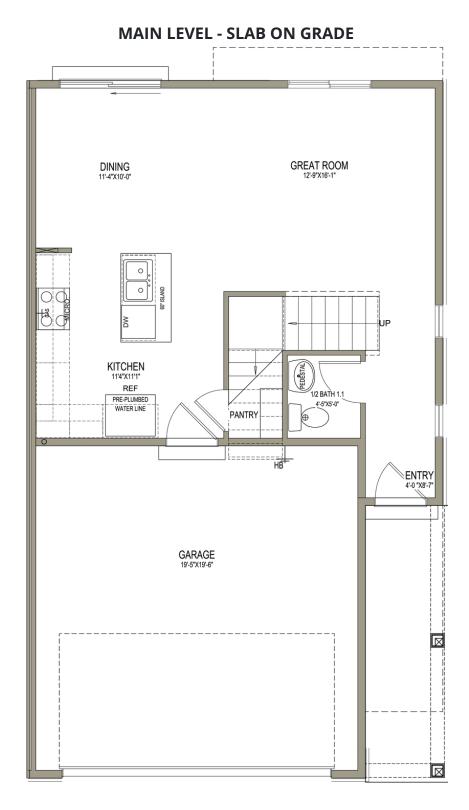

## **Benton**

1 Elevations Available

1,550 Total Sq.Ft.

3 Bedrooms

2.5 Bathrooms

2 Car Garage

The Benton townhome floor plan includes plenty of windows for natural lighting to your space. Featuring 3 beds and 2.5, this townhome welcomes you in through the entry to the open living area with the family room, dining, and kitchen. A walk-in pantry and kitchen island give you the space you need to prep and cook for you and your family. Upstairs you'll discover the owner's suite featuring an owner's bath with a spacious walk-in closet, a loft to turn into anything from a study to lounge space, bedrooms, and a convenient laundry room.