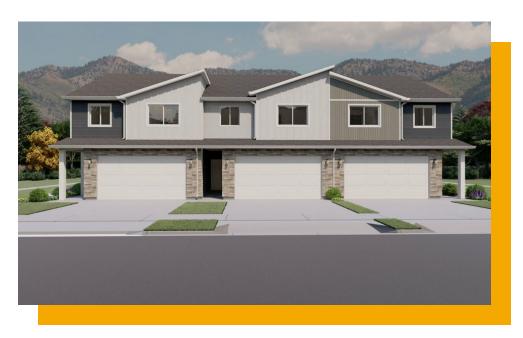

## **Benton**

1 Elevations Available

1,550 Total Sq.Ft.

3 Bedrooms

2.5 Bathrooms

2 Car Garage

The Benton townhome floor plan includes plenty of windows for natural lighting to your space. Featuring 3 beds and 2.5, this townhome welcomes you in through the entry to the open living area with the family room, dining, and kitchen. A walk-in pantry and kitchen island give you the space you need to prep and cook for you and your family. Upstairs you'll discover the owner's suite featuring an owner's bath with a spacious walk-in closet, a loft to turn into anything from a study to lounge space, bedrooms, and a convenient laundry room.