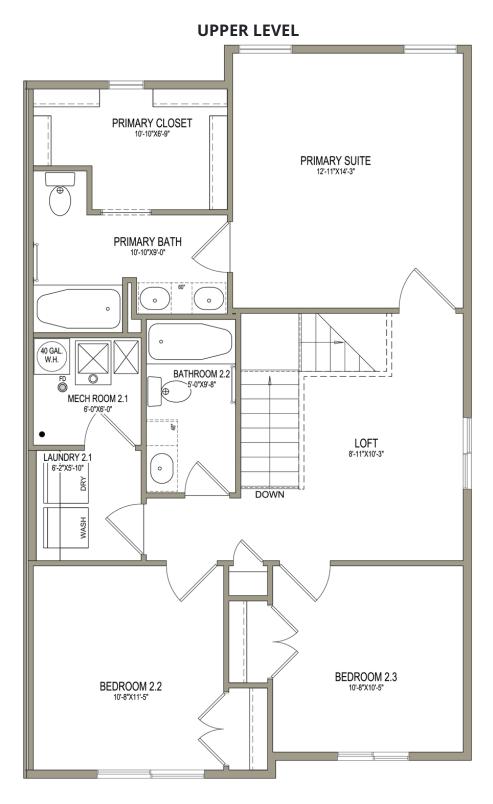

## **Benton**

1 Elevations Available

1,550 Total Sq.Ft.

3 Bedrooms

2.5 Bathrooms

2 Car Garage

The Benton townhome floor plan includes plenty of windows for natural lighting to your space. Featuring 3 beds and 2.5, this townhome welcomes you in through the entry to the open living area with the family room, dining, and kitchen. A walk-in pantry and kitchen island give you the space you need to prep and cook for you and your family. Upstairs you'll discover the owner's suite featuring an owner's bath with a spacious walk-in closet, a loft to turn into anything from a study to lounge space, bedrooms, and a convenient laundry room.