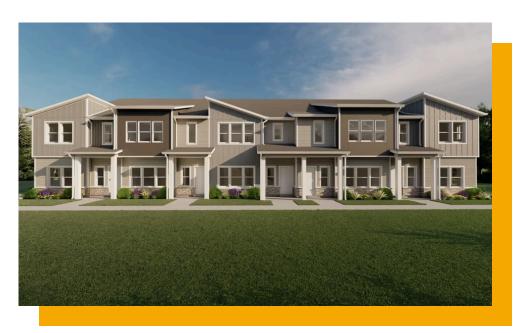

# Sitka

Enter into the Sitka townhome to discover an open concept main living space you'll love. This 2-story floor plan features 3 beds and 2.5 baths, with all the bedrooms on the top floor. The dining, family room, and kitchen on the main level provide the perfect space for your family to relax, cook, eat, and socialize together. The kitchen includes a walk-in pantry and a wrap-around counter, where you can add a few stools for snack time to working on homework. Upstairs you'll discover a loft off the stairs, an owner's suite featuring an owner's bath and spacious walk-in closet with a window, bedrooms, a bath, and the laundry room.