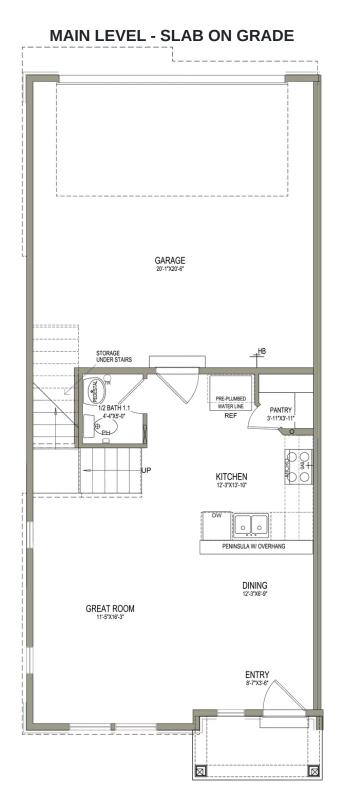

# Sitka

Enter into the Sitka townhome to discover an open concept main living space you'll love. This 2-story floor plan features 3 beds and 2.5 baths, with all the bedrooms on the top floor. The dining, family room, and kitchen on the main level provide the perfect space for your family to relax, cook, eat, and socialize together. The kitchen includes a walk-in pantry and a wrap-around counter, where you can add a few stools for snack time to working on homework. Upstairs you'll discover a loft off the stairs, an owner's suite featuring an owner's bath and spacious walk-in closet with a window, bedrooms, a bath, and the laundry room.