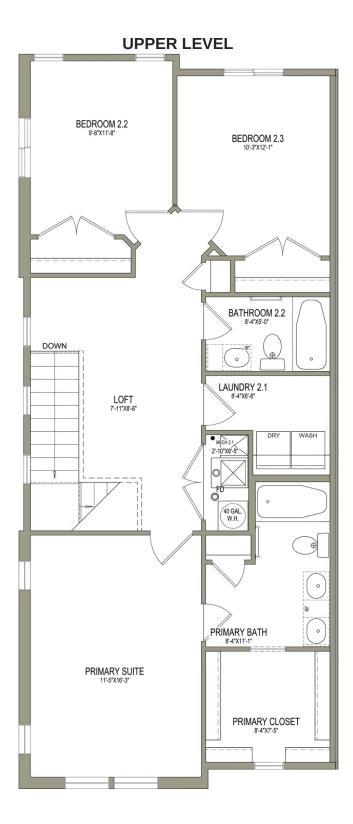

# Sitka

Enter into the Sitka townhome to discover an open concept main living space you'll love. This 2-story floor plan features 3 beds and 2.5 baths, with all the bedrooms on the top floor. The dining, family room, and kitchen on the main level provide the perfect space for your family to relax, cook, eat, and socialize together. The kitchen includes a walk-in pantry and a wrap-around counter, where you can add a few stools for snack time to working on homework. Upstairs you'll discover a loft off the stairs, an owner's suite featuring an owner's bath and spacious walk-in closet with a window, bedrooms, a bath, and the laundry room.