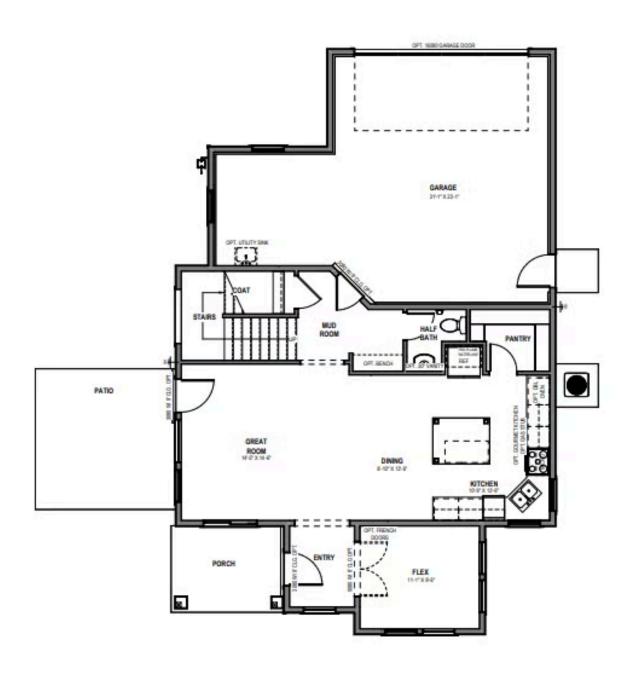

## www.visionaryhomes.com

\$499,990

2,062 Sq.Ft.

2,062 Sq.Ft.

3 Bedrooms

2 Car Garage

Welcome to the Boxwood, a stylish yet practical three-bedroom, two-and-a-half-bathroom home plan with a two-car alley-load-styled garage, available exclusively on select lots! The main floor boasts a versatile flex room, perfect for a home office or formal dining, complemented by an open-concept layout accentuated by ample natural light pouring in through large windows. The beautiful and spacious Kitchen includes an island for added functionality, while the adjacent Great Room opens up to a spacious patio on the side of the home.

Upstairs, the master suite offers a luxurious retreat with a walk-in closet and ensuite bathroom, while two additional bedrooms share a full bathroom. Convenience is paramount with ample parking and storage space in the garages, while thoughtful design elements enhance functionality and sustainability throughout the home. From its stylish interiors to its inviting outdoor amenities, the Boxwood epitomizes contemporary living at its finest.

## **HOME FEATURES:**

- .12 acre lot
- Boxwood Floor Plan with a Traditional Elevation featuring siding and stucco
- 3 bedrooms, 2.5 bathrooms, 2 car garage
- Slah on Grade Home

www.visionaryhomes.com

## **FIRST LEVEL**

www.visionaryhomes.com