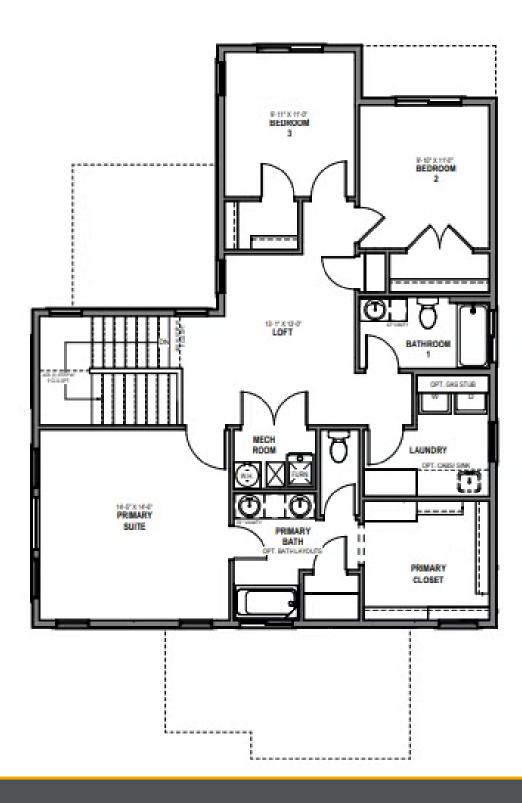

adjacent Great Room opens up to a spacious patio on the side of the home.

Upstairs, the master suite offers a luxurious retreat with a walk-in closet and ensuite bathroom, while two additional bedrooms share a full bathroom. Convenience is paramount with ample parking and storage space in the garages, while thoughtful design elements enhance functionality and sustainability throughout the home. From its stylish interiors to its inviting outdoor amenities, the Boxwood epitomizes contemporary living at its finest.

## **HOME FEATURES:**

- .12 acre lot
- Boxwood Floor Plan with a Traditional Elevation featuring siding and stucco
- 3 bedrooms, 2.5 bathrooms, 2 car garage
- Slah on Grade Home







www.visionaryhomes.com

## **FIRST LEVEL**





www.visionaryhomes.com

## **SECOND LEVEL**