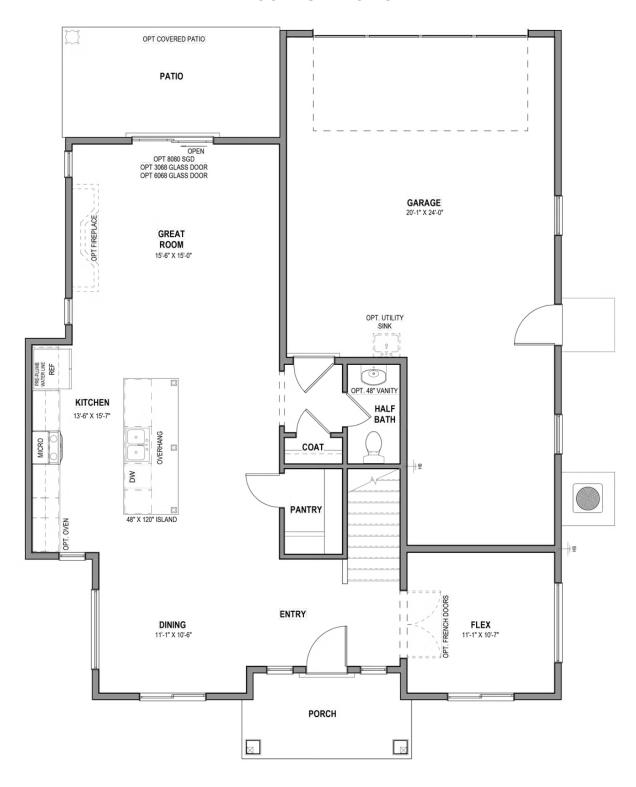

*,439 Sq.Ft.

**L** 2,439 Sq.Ft.

4 Bedrooms

a Car Garage

Introducing the Everglade, an elegant yet functional home plan featuring four bedrooms upstairs and two full bathrooms. Nestled in a serene setting, this home offers unparalleled comfort and convenience. The primary suite boasts a luxurious ensuite bathroom and walk-in closet, providing a private sanctuary for relaxation.

#### HOME FEATURES:

- .14 acre lot
- Everglade Floor Plan with a Transitional Elevation
- 4 bedrooms, 2.5 baths, 2 Car Garage
- Slab on Grade Home
- Carpet with 8 lb padding in all bedrooms
- LVP in all Common Areas
- 9' Ceiling Height on Main Floor
- Electric Fireplace in Living Room

Call today to request more information or to schedule a tour!







# www.visionaryhomes.com

### MAIN FLOOR - SLAB ON GRADE





# www.visionaryhomes.com

### **SECOND LEVEL**