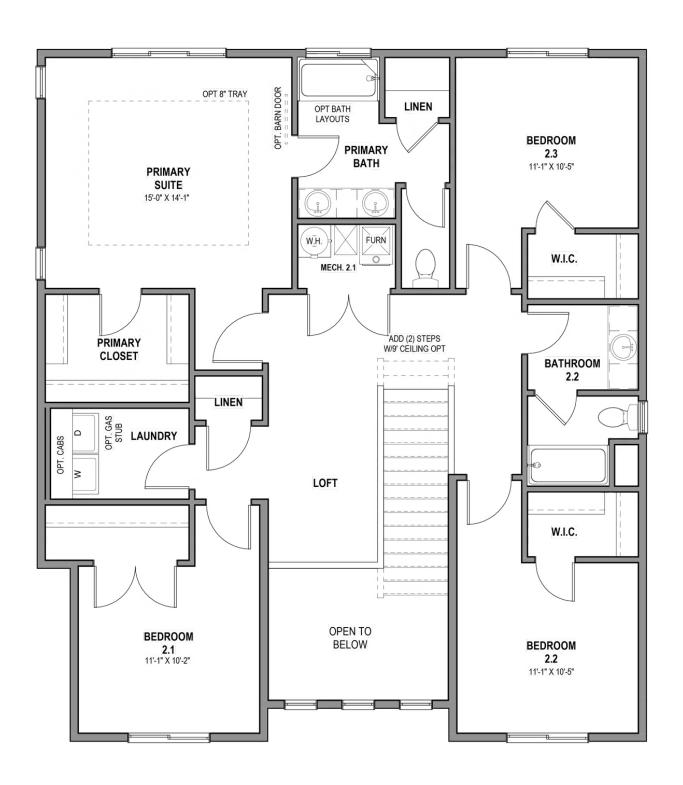

Garage

Introducing the Everglade, an elegant yet functional home plan featuring four bedrooms upstairs and two full bathrooms. Nestled in a serene setting, this home offers unparalleled comfort and convenience. The primary suite boasts a luxurious ensuite bathroom and walk-in closet, providing a private sanctuary for relaxation.

#### HOME FEATURES:

- .14 acre lot
- Everglade Floor Plan with a Transitional Elevation
- 4 bedrooms, 2.5 baths, 2 Car Garage
- Slab on Grade Home
- Carpet with 8 lb padding in all bedrooms
- LVP in all Common Areas
- 9' Ceiling Height on Main Floor
- Electric Fireplace in Living Room

Call today to request more information or to schedule a tour!







# www.visionaryhomes.com

### MAIN FLOOR - SLAB ON GRADE





# www.visionaryhomes.com

### **SECOND LEVEL**