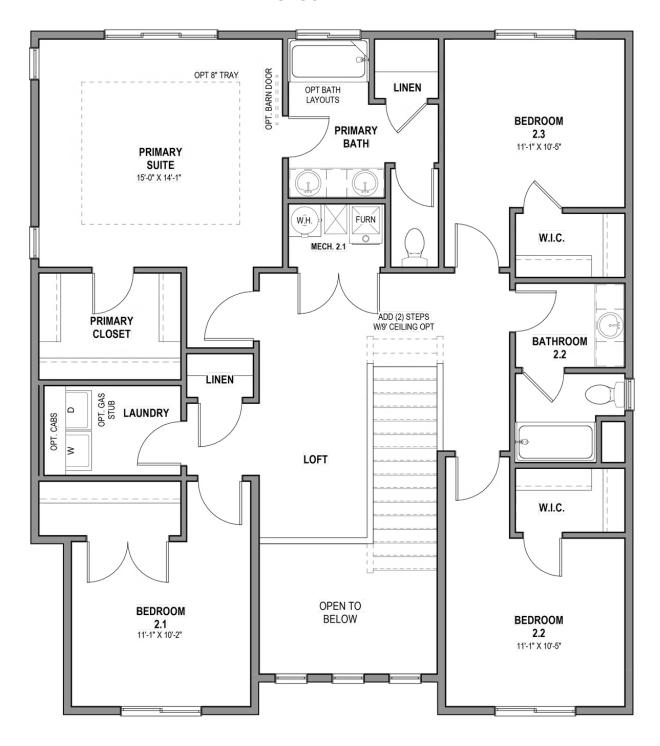

vailable

**2**,439 Total Sq.Ft.

No Basement

4 Bedrooms

2.5 Bathrooms

2 Car Garage

Introducing the Everglade, an elegant yet functional home plan featuring four bedrooms and two and a half bathrooms. The open concept kitchen and dining room flow seamlessly into the expansive great room with abundant natural light. Sliding glass doors lead to the patio, perfect for hosting gatherings and making memories with loved ones. The primary suite boasts a luxurious ensuite bathroom and spacious walk-in closet. Live every day in the perfect blend of style and functionality with the Everglade floor plan.







## **QUICK MOVE-INS**



www.visionaryhomes.com



Transitional - Back



## www.visionaryhomes.com

#### MAIN FLOOR - SLAB ON GRADE





## www.visionaryhomes.com

#### **SECOND LEVEL**