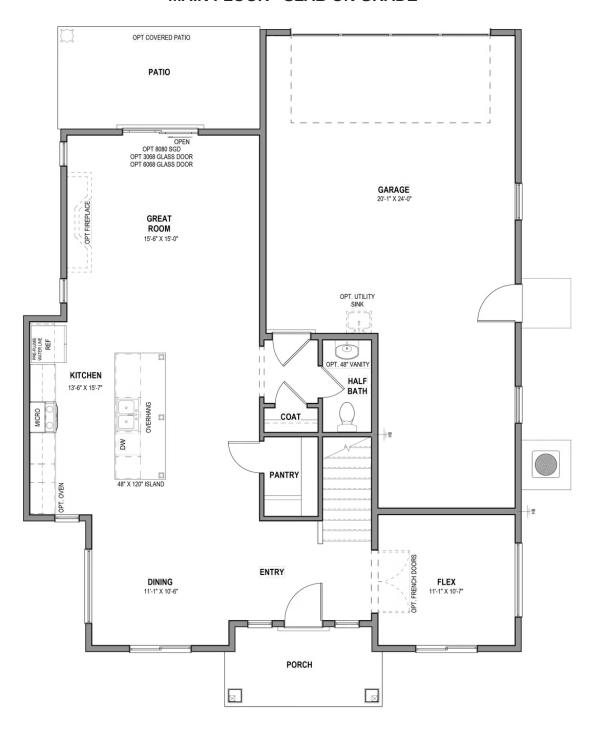

.visionaryhomes.com



# **Everglade**

4 Elevations Available

**2**,439 Total Sq.Ft.

No Basement

4 Bedrooms

2.5 Bathrooms

2 Car Garage

Introducing the Everglade, an elegant yet functional home plan featuring four bedrooms and two and a half bathrooms. The open concept kitchen and dining room flow seamlessly into the expansive great room with abundant natural light. Sliding glass doors lead to the patio, perfect for hosting gatherings and making memories with loved ones. The primary suite boasts a luxurious ensuite bathroom and spacious walk-in closet. Live every day in the perfect blend of style and functionality with the Everglade floor plan.







## **QUICK MOVE-INS**



www.visionaryhomes.com



Transitional - Back



## www.visionaryhomes.com

#### MAIN FLOOR - SLAB ON GRADE





## www.visionaryhomes.com

#### **SECOND LEVEL**