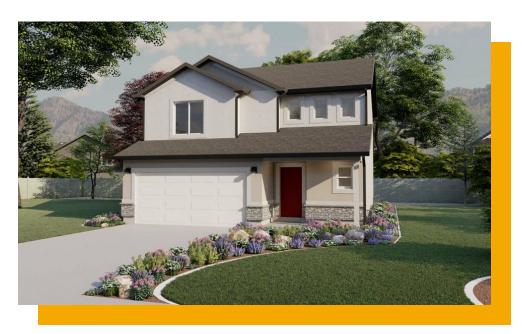

# Greystone

3 Elevations Available

1,794 Total Sq.Ft.

3 Bedrooms

2.5 Bathrooms

📤 2 - 3 Car Garage

With a contemporary design in every aspect, The Greystone floor plan is a beauty. Including 3 bedrooms and 2.5 baths, this 2-story floor plan provides the space you need in style. At the entrance, you'll discover a powder bath and hallway into the open concept living space. The kitchen features a large pantry to store all your kitchen necessities, with the great room having an optional fireplace to warm up the room during the winter months. A bright loft space with windows at the top of the stairs welcomes you into the resting space upstairs, with the owner's suite, owner's bath, spacious walk-in closet, bedrooms, convenient laundry, and bathroom.

Craftsman Farmhouse Traditional w/Stucco