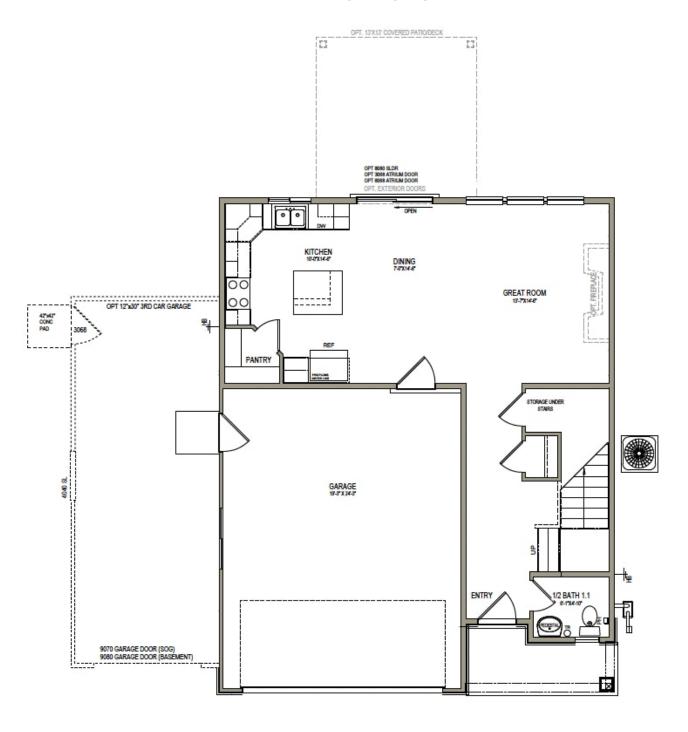

# Greystone

3 Elevations Available

1,794 Total Sq.Ft.

3 Bedrooms

2.5 Bathrooms

📤 2 - 3 Car Garage

With a contemporary design in every aspect, The Greystone floor plan is a beauty. Including 3 bedrooms and 2.5 baths, this 2-story floor plan provides the space you need in style. At the entrance, you'll discover a powder bath and hallway into the open concept living space. The kitchen features a large pantry to store all your kitchen necessities, with the great room having an optional fireplace to warm up the room during the winter months. A bright loft space with windows at the top of the stairs welcomes you into the resting space upstairs, with the owner's suite, owner's bath, spacious walk-in closet, bedrooms, convenient laundry, and bathroom.

#### **MAIN LEVEL - SLAB ON GRADE**