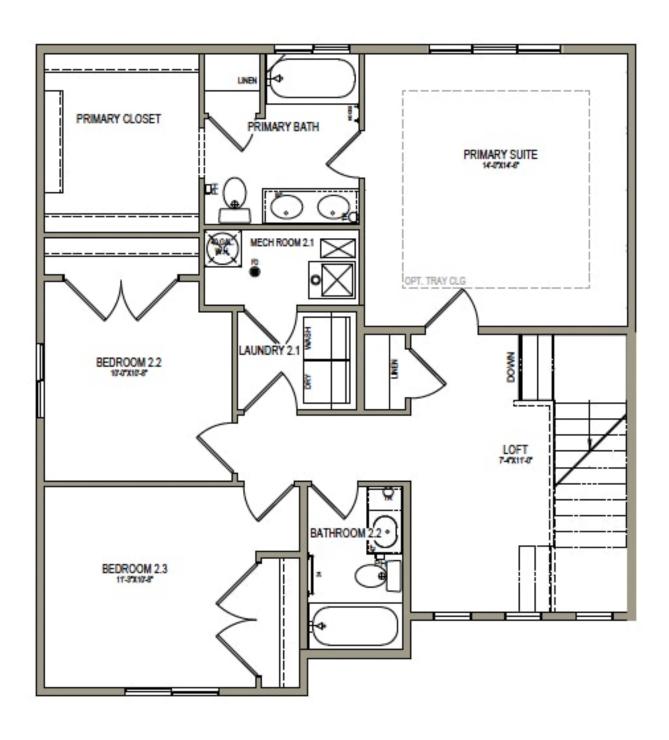

# Greystone

3 Elevations Available

1,794 Total Sq.Ft.

3 Bedrooms

2.5 Bathrooms

📤 2 - 3 Car Garage

With a contemporary design in every aspect, The Greystone floor plan is a beauty. Including 3 bedrooms and 2.5 baths, this 2-story floor plan provides the space you need in style. At the entrance, you'll discover a powder bath and hallway into the open concept living space. The kitchen features a large pantry to store all your kitchen necessities, with the great room having an optional fireplace to warm up the room during the winter months. A bright loft space with windows at the top of the stairs welcomes you into the resting space upstairs, with the owner's suite, owner's bath, spacious walk-in closet, bedrooms, convenient laundry, and bathroom.

#### **UPPER LEVEL**