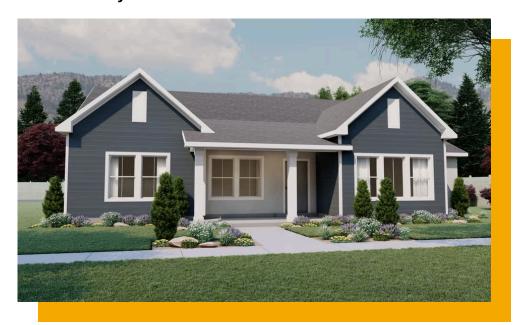

# **Hickory**

4 Elevations Available

1,922 Total Sq.Ft.

No Basement

3 Bedrooms

2.5 Bathrooms

3 Car Garage

Welcome to the Hickory, a charming single-level rambler home featuring three bedrooms and two-and-a-half bathrooms. One of the highlights of the Hickory is its spacious mudroom, providing a convenient transition space between the outdoors and indoors. The great room features an optional fireplace and mantle for the perfect relaxation ambiance. The living, dining, and kitchen areas flow seamlessly in an open-concept layout. Enjoy abundant storage with a three-car garage and closets throughout the home. Whether you're enjoying quiet moments or entertaining guests, the Hickory offers the perfect blend of comfort and style.