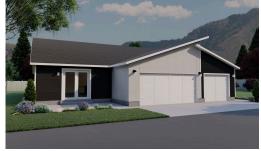

# **Hickory**

4 Elevations Available

1,922 Total Sq.Ft.

No Basement

3 Bedrooms

2.5 Bathrooms

3 Car Garage

Welcome to the Hickory, a charming single-level rambler home featuring three bedrooms and two-and-a-half bathrooms. One of the highlights of the Hickory is its spacious mudroom, providing a convenient transition space between the outdoors and indoors. The great room features an optional fireplace and mantle for the perfect relaxation ambiance. The living, dining, and kitchen areas flow seamlessly in an open-concept layout. Enjoy abundant storage with a three-car garage and closets throughout the home. Whether you're enjoying quiet moments or entertaining guests, the Hickory offers the perfect blend of comfort and style.