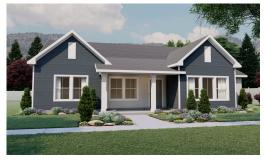

# **Hickory**

4 Elevations Available

1,922 Total Sq.Ft.

No Basement

3 Bedrooms

2.5 Bathrooms

3 Car Garage

Welcome to the Hickory, a charming single-level rambler home featuring three bedrooms and two-and-a-half bathrooms. One of the highlights of the Hickory is its spacious mudroom, providing a convenient transition space between the outdoors and indoors. The great room features an optional fireplace and mantle for the perfect relaxation ambiance. The living, dining, and kitchen areas flow seamlessly in an open-concept layout. Enjoy abundant storage with a three-car garage and closets throughout the home. Whether you're enjoying quiet moments or entertaining guests, the Hickory offers the perfect blend of comfort and style.