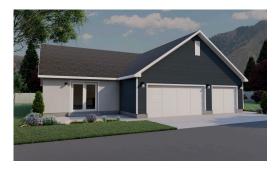

# **Hickory**

4 Elevations Available

1,922 Total Sq.Ft.

No Basement

3 Bedrooms

2.5 Bathrooms

3 Car Garage

Welcome to the Hickory, a charming single-level rambler home featuring three bedrooms and two-and-a-half bathrooms. One of the highlights of the Hickory is its spacious mudroom, providing a convenient transition space between the outdoors and indoors. The great room features an optional fireplace and mantle for the perfect relaxation ambiance. The living, dining, and kitchen areas flow seamlessly in an open-concept layout. Enjoy abundant storage with a three-car garage and closets throughout the home. Whether you're enjoying quiet moments or entertaining guests, the Hickory offers the perfect blend of comfort and style.