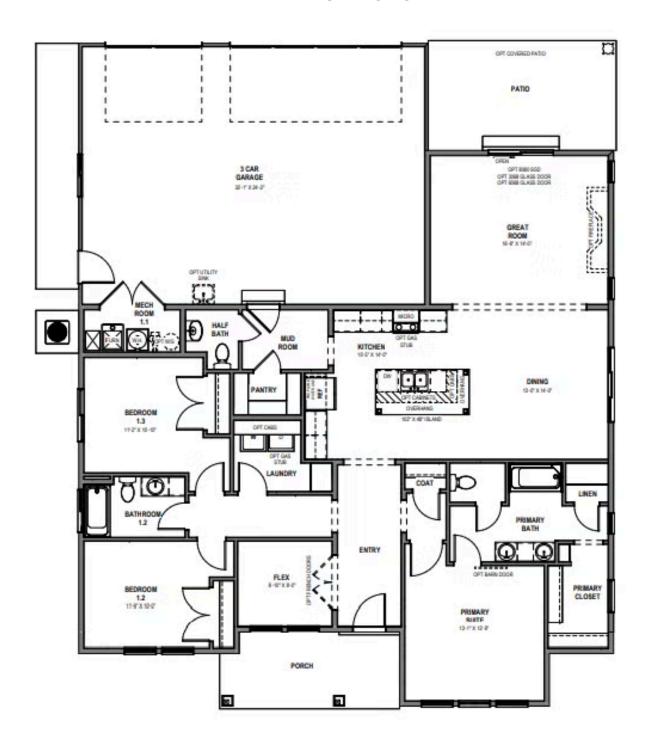

# **Hickory**

4 Elevations Available

1,922 Total Sq.Ft.

No Basement

3 Bedrooms

2.5 Bathrooms

3 Car Garage

Welcome to the Hickory, a charming single-level rambler home featuring three bedrooms and two-and-a-half bathrooms. One of the highlights of the Hickory is its spacious mudroom, providing a convenient transition space between the outdoors and indoors. The great room features an optional fireplace and mantle for the perfect relaxation ambiance. The living, dining, and kitchen areas flow seamlessly in an open-concept layout. Enjoy abundant storage with a three-car garage and closets throughout the home. Whether you're enjoying quiet moments or entertaining guests, the Hickory offers the perfect blend of comfort and style.

#### **MAIN LEVEL - SLAB ON GRADE**