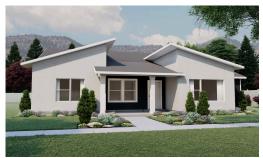

# **Hickory**

4 Elevations Available

1,922 Total Sq.Ft.

No Basement

3 Bedrooms

2.5 Bathrooms

3 Car Garage

Welcome to the Hickory, a charming single-level rambler home featuring three bedrooms and two-and-a-half bathrooms. One of the highlights of the Hickory is its spacious mudroom, providing a convenient transition space between the outdoors and indoors. The great room features an optional fireplace and mantle for the perfect relaxation ambiance. The living, dining, and kitchen areas flow seamlessly in an open-concept layout. Enjoy abundant storage with a three-car garage and closets throughout the home. Whether you're enjoying quiet moments or entertaining guests, the Hickory offers the perfect blend of comfort and style.