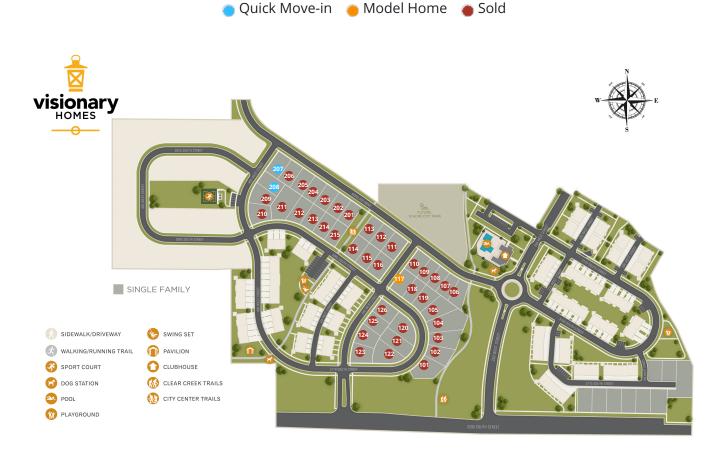

| Lot # | Address                   | Lot Size   | Status        | Lot Premium |
|-------|---------------------------|------------|---------------|-------------|
| 117   | Ridgeline Park Model Home | 0.15 Acres | Model Home    |             |
| 207   | 398 West Ropelato Drive   | 0.15 Acres | Spec For Sale |             |
| 208   | 3030 S 400 W              | 0.14 Acres | Lot Available |             |
| 101   | 324 W 3170 S              | 0.19 Acres | Sold          |             |
| 102   | 314 W 3170 S              | 0.19 Acres | Sold          |             |
| 103   | 302 W 3085 S              | 0.19 Acres | Sold          |             |
| 104   | 306 W 3170 S              | 0.26 Acres | Sold          |             |
| 105   | 311 W 3085 S              | 0.17 Acres | Sold          |             |
| 106   | 300 W 3050 S              | 0.15 Acres | Sold          |             |
| 107   | 306 W 3050 S              | 0.13 Acres | Sold          |             |
| 108   | 318 W 3050 S              | 0.11 Acres | Sold          |             |

| Lot # | Address             | Lot Size   | Status | Lot Premium |
|-------|---------------------|------------|--------|-------------|
| 109   | 324 W 3050 S        | 0.11 Acres | Sold   |             |
| 110   | 338 W 3050 S        | 0.15 Acres | Sold   |             |
| 111   | 344 W 3050 S        | 0.15 Acres | Sold   |             |
| 112   | 352 W 3050 S        | 0.13 Acres | Sold   | \$1,000     |
| 113   | 358 W 3050 S        | 0.13 Acres | Sold   | \$1,000     |
| 114   | 355 W 3085 S        | 0.13 Acres | Sold   | \$1,000     |
| 115   | 349 W 3085 S        | 0.13 Acres | Sold   | \$1,000     |
| 116   | 341 W 3085 S        | 0.15 Acres | Sold   |             |
| 118   | 323 W 3085 S        | 0.11 Acres | Sold   |             |
| 119   | 315 W 3085 S        | 0.15 Acres | Sold   |             |
| 120   | 319 West 3085 South | 0.2 Acres  | Sold   |             |

| Lot # | Address           | Lot Size   | Status | Lot Premium |
|-------|-------------------|------------|--------|-------------|
| 121   | 325 W. 3170 S     | 0.19 Acres | Sold   |             |
| 122   | 329 W 3170 S      | 0.19 Acres | Sold   |             |
| 123   | 335 W. 3170 S     | 0.16 Acres | Sold   |             |
| 124   | 340 W 3124 S      | 0.16 Acres | Sold   |             |
| 125   | 338 W 3102 S      | 0.13 Acres | Sold   |             |
| 126   | 338 W 3085 S      | 0.13 Acres | Sold   |             |
| 201   | 364 W ROPELATO DR | 0.14 Acres | Sold   |             |
| 202   | 370 W ROPELATO DR | 0.14 Acres | Sold   |             |
| 203   | 374 W ROPELATO DR | 0.14 Acres | Sold   |             |
| 204   | 380 W ROPELATO DR | 0.14 Acres | Sold   |             |
| 205   | 384 W ROPELATO DR | 0.14 Acres | Sold   |             |

| Lot # | Address           | Lot Size   | Status | Lot Premium |
|-------|-------------------|------------|--------|-------------|
| 206   | 390 W ROPELATO DR | 0.14 Acres | Sold   |             |
| 209   | 3048 S 400 W      | 0.15 Acres | Sold   |             |
| 210   | 3070 S 400 W      | 0.16 Acres | Sold   |             |
| 211   | 391 W 3085 S      | 0.26 Acres | Sold   |             |
| 212   | 385 W 3085 S      | 0.15 Acres | Sold   |             |
| 213   | 377 W 3085 S      | 0.14 Acres | Sold   |             |
| 214   | 371 W 3085 S      | 0.14 Acres | Sold   |             |
| 215   | 359 W 3085 S      | 0.14 Acres | Sold   |             |