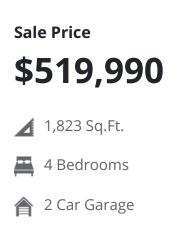

### www.visionaryhomes.com

**Want new but can't wait for a build?** Check out this beautiful new home that is ready to be moved in! The home features a stunning front entry that's open to below with beautiful open railing. Gorgeous kitchen complete with Quartz counters, beautiful hood vent, gas range, and tons of storage in the oversized pantry. Great living and entertaining space for hosting with LVP flooring on the main living areas and wet areas. You'll love the large Primary Suite with luxurious bathroom with separate soaker tub and shower and dual sink vanity and tile flooring. Comes with a fully landscaped yard with automatic sprinkler systems. Pictures are of the actual home. Call to schedule your showing today! \*We also offer a \$4,000 preferred lender incentive to help you as a buyer offset your closing costs. Square footage figures are provided as a courtesy estimate only and were obtained from building plans. Buyer is advised to obtain an independent measurement.

\*Visionary Homes reserves the right to change prices without notice. Approximate square footage and options shown in plan may not be included in base price.

435.228.4702 visionaryhomes.com