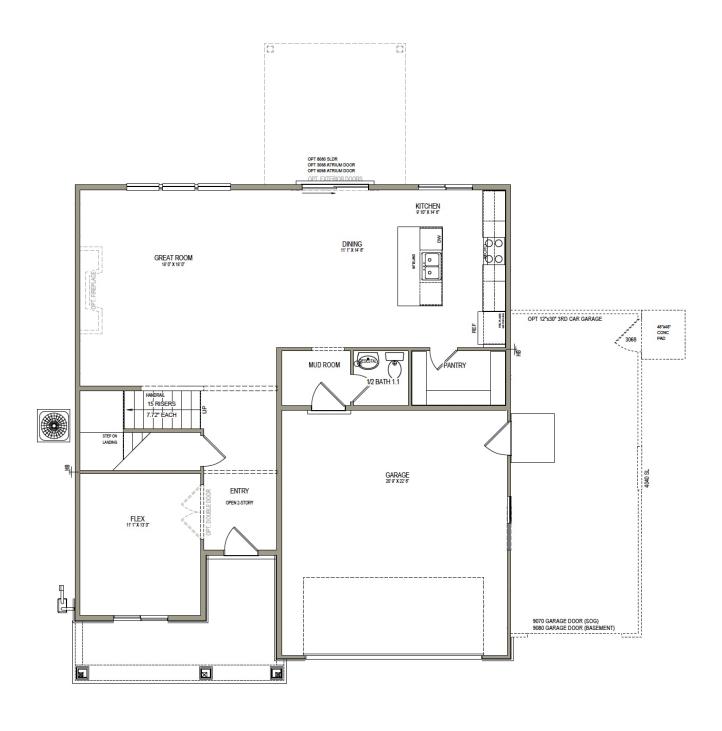

# **Glendale**

3 Elevations Available

**2**,290 Total Sq.Ft.

3 - 4 Bedrooms

2.5 Bathrooms

🔷 2 - 3 Car Garage

With a stylish exterior and functional design, our Glendale floor plan is a charmer. Off the main entry you'll discover a flex room and stairs leading to all the bedrooms upstairs. The main floor includes a large great room, dining, kitchen, and mudroom with a half bath. Upstairs hosts a spacious loft area, laundry room, two bedrooms and the owner's suite with an owner's bathroom and large walk-in closet. With a total of 3 bedrooms and 2.5 baths.

#### **MAIN LEVEL - SLAB ON GRADE**