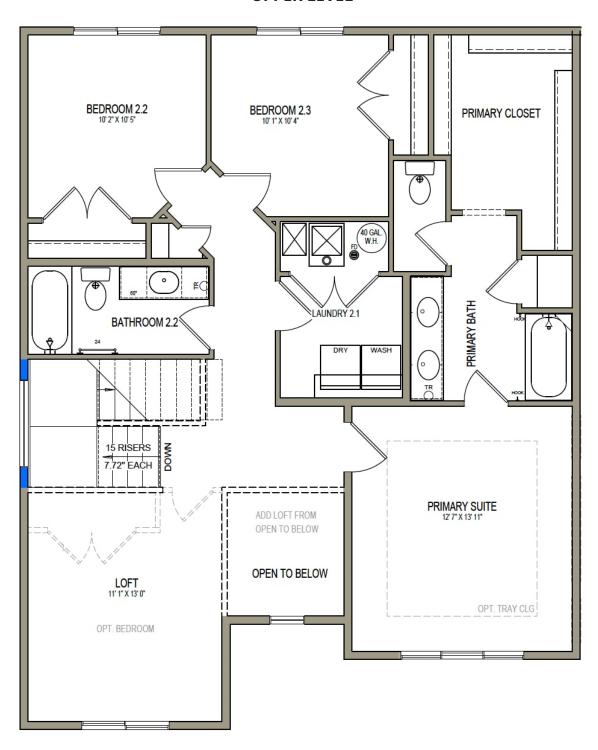

# **Glendale**

3 Elevations Available

**2**,290 Total Sq.Ft.

3 - 4 Bedrooms

2.5 Bathrooms

🔷 2 - 3 Car Garage

With a stylish exterior and functional design, our Glendale floor plan is a charmer. Off the main entry you'll discover a flex room and stairs leading to all the bedrooms upstairs. The main floor includes a large great room, dining, kitchen, and mudroom with a half bath. Upstairs hosts a spacious loft area, laundry room, two bedrooms and the owner's suite with an owner's bathroom and large walk-in closet. With a total of 3 bedrooms and 2.5 baths.

#### **UPPER LEVEL**