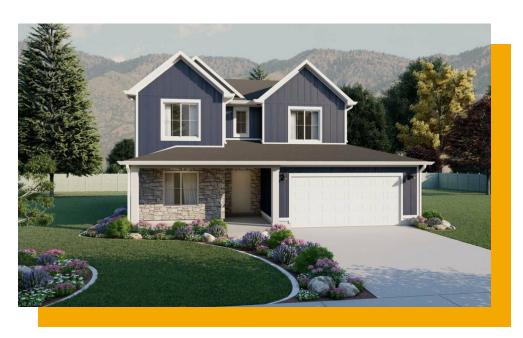

# **Glendale**

3 Elevations Available

**2**,290 Total Sq.Ft.

3 - 4 Bedrooms

2.5 Bathrooms

🔷 2 - 3 Car Garage

With a stylish exterior and functional design, our Glendale floor plan is a charmer. Off the main entry you'll discover a flex room and stairs leading to all the bedrooms upstairs. The main floor includes a large great room, dining, kitchen, and mudroom with a half bath. Upstairs hosts a spacious loft area, laundry room, two bedrooms and the owner's suite with an owner's bathroom and large walk-in closet. With a total of 3 bedrooms and 2.5 baths.

Craftsman Farmhouse Traditional w/Stucco