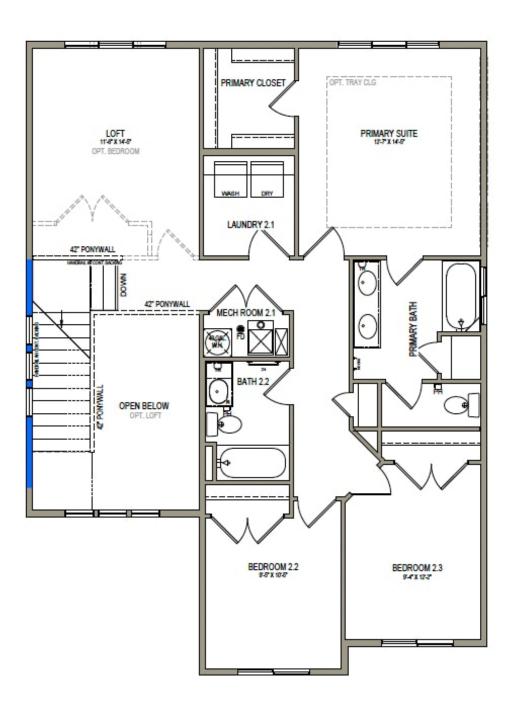

# **Madison**

3 Elevations Available

1,950 Total Sq.Ft.

3 - 4 Bedrooms

2.5 Bathrooms

🔷 2 - 3 Car Garage

The simplicity of The Madison 2-story floor plan combine with a modern appeal for an overall stylish and functional design. Our Madison floor features 3 beds and 2.5 baths with an open-concept main living area. Featuring a large entrance welcomes you into the home. The flow from the family room into the kitchen and dining space make you feel right at home, with plenty of windows for natural light. A walk-in pantry in the kitchen provides lots of space for storing your kitchen essentials and food. Conveniently located off the garage is a mudroom and powder room. Step upstairs to discover a loft area near an open to below view of the front door, which creates an open and airy feel to the home you'll love. Feel ultimate relaxation when in your owner's suite with a walk-in closet and owner's bath. With two bedrooms, one with a walk-in closet, also upstairs.

#### **UPPER LEVEL**

WINDOWS MAY NOT BE AVAILABLE WISRD CAR GAR.