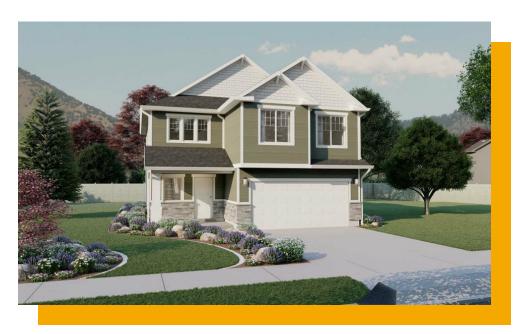

# **Madison**

3 Elevations Available

1,950 Total Sq.Ft.

3 - 4 Bedrooms

2.5 Bathrooms

🔷 2 - 3 Car Garage

The simplicity of The Madison 2-story floor plan combine with a modern appeal for an overall stylish and functional design. Our Madison floor features 3 beds and 2.5 baths with an open-concept main living area. Featuring a large entrance welcomes you into the home. The flow from the family room into the kitchen and dining space make you feel right at home, with plenty of windows for natural light. A walk-in pantry in the kitchen provides lots of space for storing your kitchen essentials and food. Conveniently located off the garage is a mudroom and powder room. Step upstairs to discover a loft area near an open to below view of the front door, which creates an open and airy feel to the home you'll love. Feel ultimate relaxation when in your owner's suite with a walk-in closet and owner's bath. With two bedrooms, one with a walk-in closet, also upstairs.

Craftsman Farmhouse Traditional w/Stucco