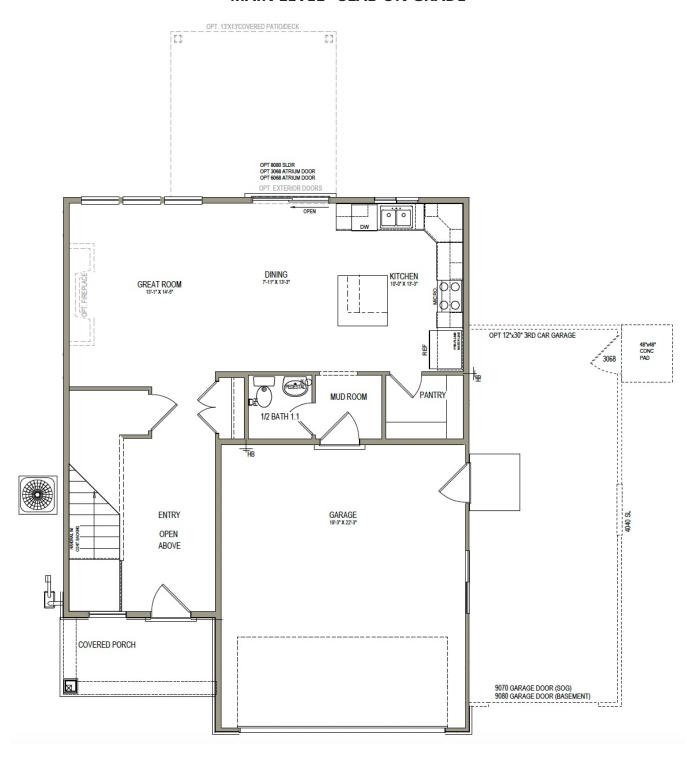

# **Madison**

3 Elevations Available

1,950 Total Sq.Ft.

3 - 4 Bedrooms

2.5 Bathrooms

🔷 2 - 3 Car Garage

The simplicity of The Madison 2-story floor plan combine with a modern appeal for an overall stylish and functional design. Our Madison floor features 3 beds and 2.5 baths with an open-concept main living area. Featuring a large entrance welcomes you into the home. The flow from the family room into the kitchen and dining space make you feel right at home, with plenty of windows for natural light. A walk-in pantry in the kitchen provides lots of space for storing your kitchen essentials and food. Conveniently located off the garage is a mudroom and powder room. Step upstairs to discover a loft area near an open to below view of the front door, which creates an open and airy feel to the home you'll love. Feel ultimate relaxation when in your owner's suite with a walk-in closet and owner's bath. With two bedrooms, one with a walk-in closet, also upstairs.

#### **MAIN LEVEL - SLAB ON GRADE**