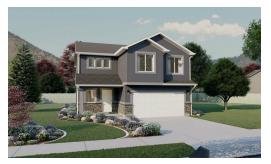

appeal for an overall stylish and functional design. Our Madison floor features 3 beds and 2.5 baths with an open-concept main living area. Featuring a large entrance welcomes you into the home. The flow from the family room into the kitchen and dining space make you feel right at home, with plenty of windows for natural light. A walk-in pantry in the kitchen provides lots of space for storing your kitchen essentials and food. Conveniently located off the garage is a mudroom and powder room. Step upstairs to discover a loft area near an open to below view of the front door, which creates an open and airy feel to the home you'll love. Feel ultimate relaxation when in your owner's suite with a walk-in closet and owner's bath. With two bedrooms, one with a walk-in closet, also upstairs.







Craftsman Farmhouse Traditional w/Stucco



## www.visionaryhomes.com

#### **MAIN LEVEL - SLAB ON GRADE**





## www.visionaryhomes.com

#### **UPPER LEVEL**



WINDOWS MAY NOT BE AVAILABLE WISRD CAR GAR.