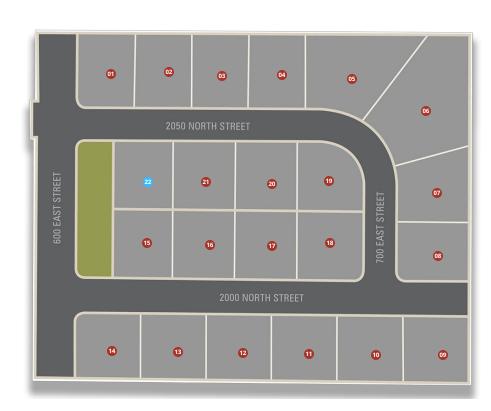

# **BANBURY - NORTH LOGAN**

### www.visionaryhomes.com

| Lot # | Address             | Lot Size   | Status        | Lot Premium |
|-------|---------------------|------------|---------------|-------------|
| 22    | 628 E 2050 N        | 0.43 Acres | Spec For Sale | \$17,000    |
| 01    | 615 East 2050 North | 0.28 Acres | Sold          | \$10,000    |
| 02    | 637 East 2050 North | 0.28 Acres | Sold          | \$10,000    |
| 03    | 661 East 2050 North | 0.28 Acres | Sold          | \$10,000    |
| 04    | 675 East 2050 North | 0.28 Acres | Sold          | \$10,000    |
| 05    | 695 East 2050 North | 0.47 Acres | Sold          | \$25,000    |
| 06    | 700 East 2044 North | 0.62 Acres | Sold          | \$35,000    |
| 07    | 700 East 2030 North | 0.32 Acres | Sold          | \$17,000    |
| 08    | 700 East 2010 North | 0.28 Acres | Sold          | \$12,000    |
| 09    | 716 East 2000 North | 0.28 Acres | Sold          | \$5,000     |
| 10    | 698 East 2000 North | 0.28 Acres | Sold          | \$5,000     |

### www.visionaryhomes.com

| Lot # | Address             | Lot Size   | Status | Lot Premium |
|-------|---------------------|------------|--------|-------------|
| 11    | 678 East 2000 North | 0.28 Acres | Sold   | \$5,000     |
| 12    | 658 East 2000 North | 0.28 Acres | Sold   | \$5,000     |
| 13    | 638 East 2000 North | 0.28 Acres | Sold   | \$5,000     |
| 14    | 618 East 2000 North | 0.28 Acres | Sold   | \$5,000     |
| 15    | 625 East 2000 North | 0.43 Acres | Sold   | \$17,000    |
| 16    | 651 East 2000 North | 0.28 Acres | Sold   | \$12,500    |
| 17    | 673 East 2000 North | 0.28 Acres | Sold   | \$12,500    |
| 18    | 691 East 2000 North | 0.3 Acres  | Sold   | \$12,500    |
| 19    | 690 East 2050 North | 0.28 Acres | Sold   | \$5,000     |
| 20    | 672 East 2050 North | 0.28 Acres | Sold   | \$7,000     |
| 21    | 654 East 2050 North | 0.28 Acres | Sold   | \$7,000     |