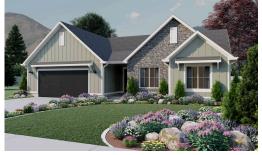

## Summerlyn

3 Elevations Available

**3**,805 Total Sq.Ft.

1,967 Finished Sq.Ft.

3 - 7 Bedrooms

2.5 - 3 Bathrooms

2 - 3 Car Garage

With a modern and functional design, The Summerlyn rambler is a fan favorite and for good reason. Featuring 3 beds and 2-2.5 baths, with an open-concept main living space. With an exquisite owner's suite, showcasing a spacious walk-in closet and owner's bath. Convenient closet space is also designed throughout. The gourmet kitchen includes a large walk-in pantry and a kitchen island for all your prepping and cooking needs. The dining and family room connect with the kitchen for you and your family to enjoy spending time together, whether cooking, eating, or watching movies. An optional basement creates up to an additional 4 beds, 1 bath, storage space, and a recreation room for a total of 7 beds and 3 baths.