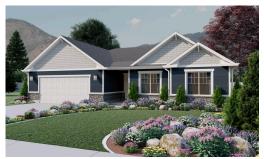

## Summerlyn

3 Elevations Available

**3**,805 Total Sq.Ft.

1,967 Finished Sq.Ft.

3 - 7 Bedrooms

2.5 - 3 Bathrooms

2 - 3 Car Garage

With a modern and functional design, The Summerlyn rambler is a fan favorite and for good reason. Featuring 3 beds and 2-2.5 baths, with an open-concept main living space. With an exquisite owner's suite, showcasing a spacious walk-in closet and owner's bath. Convenient closet space is also designed throughout. The gourmet kitchen includes a large walk-in pantry and a kitchen island for all your prepping and cooking needs. The dining and family room connect with the kitchen for you and your family to enjoy spending time together, whether cooking, eating, or watching movies. An optional basement creates up to an additional 4 beds, 1 bath, storage space, and a recreation room for a total of 7 beds and 3 baths.