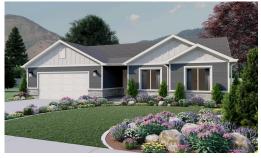

## Summerlyn

3 Elevations Available

**3**,805 Total Sq.Ft.

1,967 Finished Sq.Ft.

3 - 7 Bedrooms

2.5 - 3 Bathrooms

2 - 3 Car Garage

With a modern and functional design, The Summerlyn rambler is a fan favorite and for good reason. Featuring 3 beds and 2-2.5 baths, with an open-concept main living space. With an exquisite owner's suite, showcasing a spacious walk-in closet and owner's bath. Convenient closet space is also designed throughout. The gourmet kitchen includes a large walk-in pantry and a kitchen island for all your prepping and cooking needs. The dining and family room connect with the kitchen for you and your family to enjoy spending time together, whether cooking, eating, or watching movies. An optional basement creates up to an additional 4 beds, 1 bath, storage space, and a recreation room for a total of 7 beds and 3 baths.