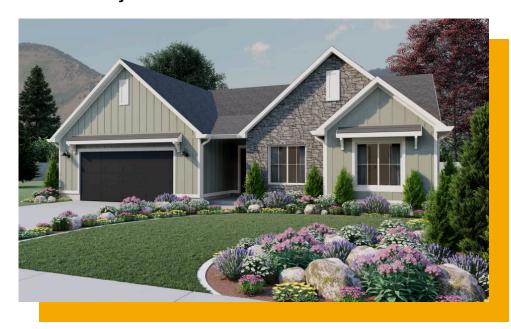

## Summerlyn

3 Elevations Available

**3**,805 Total Sq.Ft.

1,967 Finished Sq.Ft.

3 - 7 Bedrooms

2.5 - 3 Bathrooms

2 - 3 Car Garage

With a modern and functional design, The Summerlyn rambler is a fan favorite and for good reason. Featuring 3 beds and 2-2.5 baths, with an open-concept main living space. With an exquisite owner's suite, showcasing a spacious walk-in closet and owner's bath. Convenient closet space is also designed throughout. The gourmet kitchen includes a large walk-in pantry and a kitchen island for all your prepping and cooking needs. The dining and family room connect with the kitchen for you and your family to enjoy spending time together, whether cooking, eating, or watching movies. An optional basement creates up to an additional 4 beds, 1 bath, storage space, and a recreation room for a total of 7 beds and 3 baths.